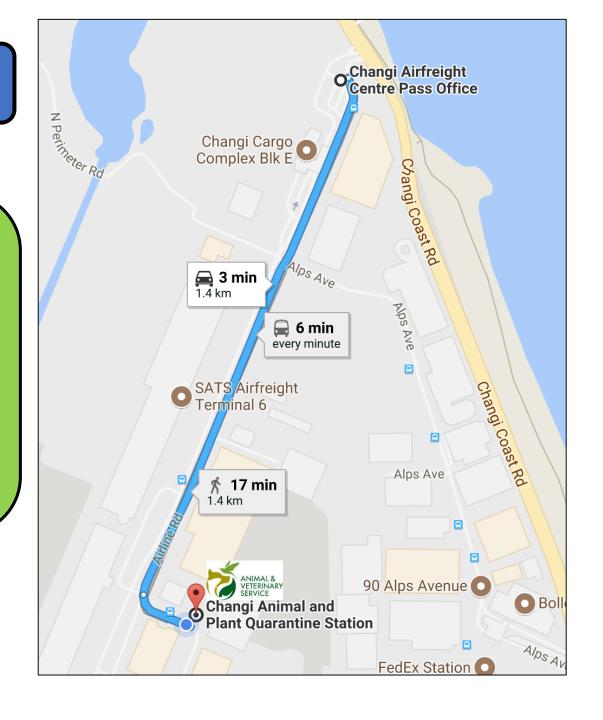

## **Directions to CAPQ from Changi Airfreight Centre Pass Office**

Changi Animal and Plant Quarantine Station (CAPQ)

Gate C7, Airport Cargo Road Changi Airfreight Centre Singapore 918104

Tel: +65 6545 7523 Fax: +65 6545 3023