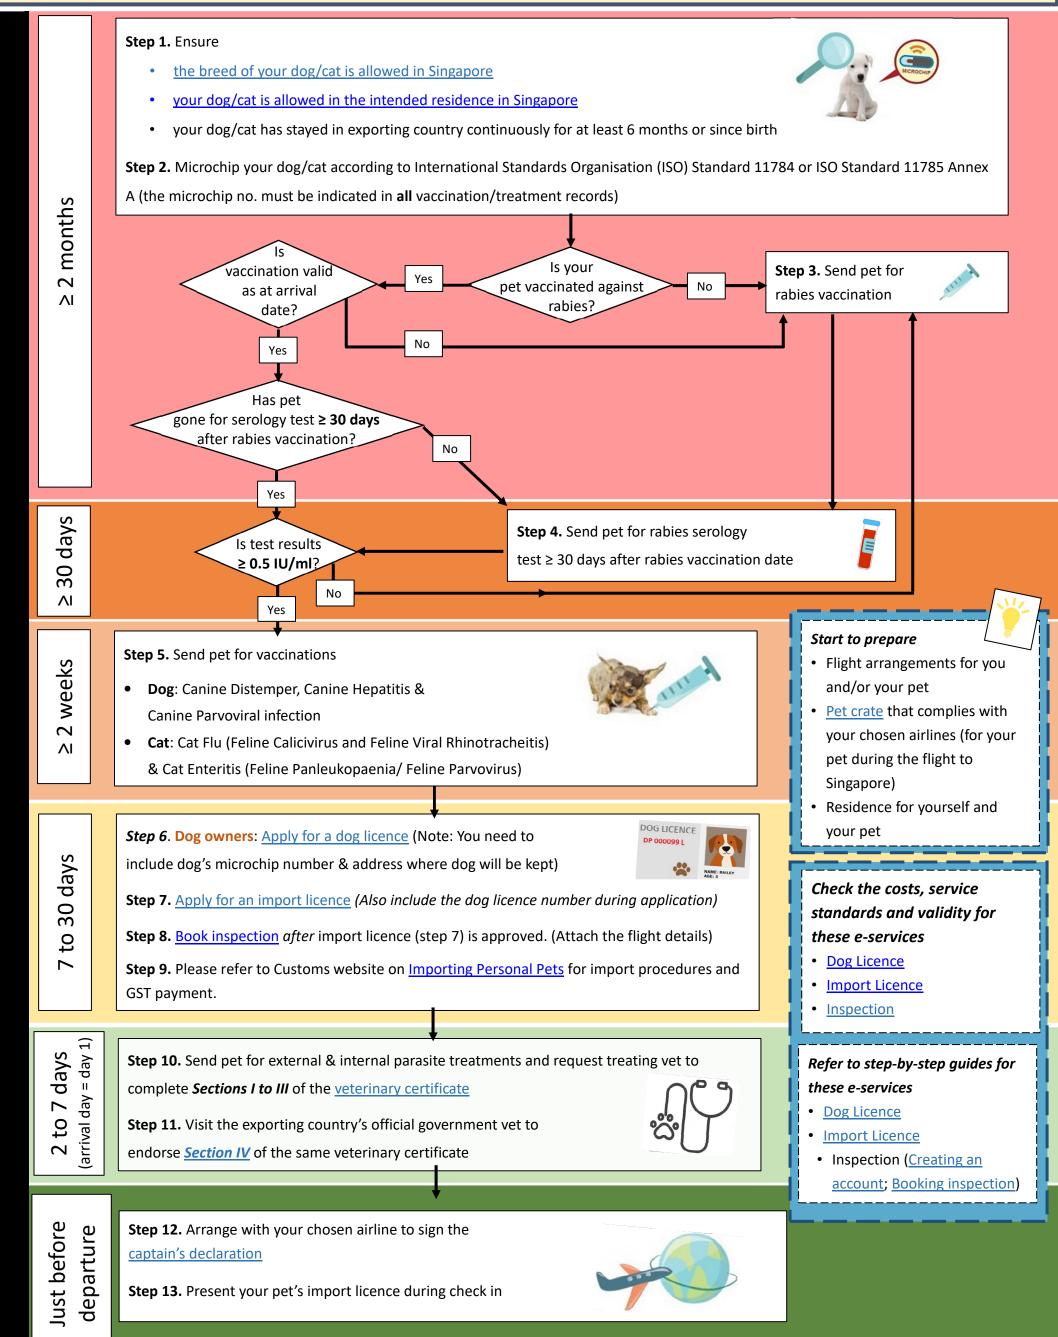

# Ensure the breed of your pet is allowed in Singapore

| Pit Bull, including                                                                                                                                                                                                                                                                                                                                                                                                                                             | • 1 <sup>st</sup> to 4 <sup>th</sup> generation Bengal or Savannah cat                                                                                                                                                                                                                                                                                         |
|-----------------------------------------------------------------------------------------------------------------------------------------------------------------------------------------------------------------------------------------------------------------------------------------------------------------------------------------------------------------------------------------------------------------------------------------------------------------|----------------------------------------------------------------------------------------------------------------------------------------------------------------------------------------------------------------------------------------------------------------------------------------------------------------------------------------------------------------|
| <ul> <li>American Pit Bull Terrier (which is also known as the American Pit Bull and Pit Bull Terrier)</li> <li>American Staffordshire Terrier</li> <li>Staffordshire Bull Terrier</li> <li>American Bulldog</li> <li>Crosses between them and other breeds</li> <li>Akita</li> <li>Neapolitan Mastiff</li> <li>Tosa</li> <li>Dogo Argentino</li> <li>Fila Brasileiro</li> <li>Boerboe</li> <li>Perro De Presa Canario</li> <li>Crosses of the above</li> </ul> | If you intend to import either a Bengal or Savannah cross breed cat, you need to show documentary proof that your:  O Bengal cat cross is at least a 5 <sup>th</sup> generation cross from the ancestral stock of Prionailurus bengalensis  O Savannah cat cross is at least a 5 <sup>th</sup> generation cross from the ancestral stock of Leptailurus serval |

# Ensure your pet is allowed in the intended residence in Singapore

| Type of Dog/Cat   | Housing Development Board (HDB) residential flat (No. of dog/cat allowed per residential unit) | Non-HDB residential premises  (No. of dog/cat allowed per residential unit) |
|-------------------|------------------------------------------------------------------------------------------------|-----------------------------------------------------------------------------|
| Non-Specified dog | 1                                                                                              | Up to 3                                                                     |
| Specified dog     | 0                                                                                              | 1 (Out of 3 dogs, a <b>maximum</b> of 1 Specified dog is allowed)           |
| Cat               | 0                                                                                              | Check with your residential management for specific rules for keeping cats  |

# **E-services: Cost, Processing Service Standard and Validity**

| Category                      | 1-year licence*                                 | 2-year licence*                                                                   | 3-year licence*                   | One-time licence@                                                                           |
|-------------------------------|-------------------------------------------------|-----------------------------------------------------------------------------------|-----------------------------------|---------------------------------------------------------------------------------------------|
| Dogs below five months of age | \$15 per dog                                    | N.A.                                                                              | N.A.                              | N.A.                                                                                        |
| dogs.                         | S\$15 per dog<br><i>Non-sterilised:</i>         | <i>Sterilised:</i><br>S\$25 per dog<br><i>Non-sterilised:</i><br>S\$165 per dog   | S\$230 per non-<br>sterilised dog | \$35 per sterilised<br>dog                                                                  |
| subsequent<br>dog.            | or<br>A reduced licence<br>fee of S\$15 for the | \$325 per dog<br>or<br>A reduced licence<br>fee of S\$25 for the<br>fourth dog**. | \$460 per non-<br>sterilised dog  | \$460 per sterilised<br>dog<br>OR<br>A reduced licence<br>fee of \$35 for the<br>fourth dog |

| Licence to<br>Import/Export/Transship<br>Animals, Birds, Eggs and | \$\$50 (normal service)                                  | Issued within 2 working days of submission of ALL required documents                                                                                                                                                                     | 30 days                  |  |
|-------------------------------------------------------------------|----------------------------------------------------------|------------------------------------------------------------------------------------------------------------------------------------------------------------------------------------------------------------------------------------------|--------------------------|--|
| Biologics (Personal)  Also known as personal pet import licence   | <b>\$\$100</b> (express service)                         | Issued within 1 working day of submission of ALL required documents                                                                                                                                                                      | from date<br>of issuance |  |
| Pet inspection upon arrival                                       | Free (S\$80 will be charged if inspection is not booked) | Monday, Wednesday, Friday<br>0800H-2230H<br>Tuesday, Thursday 0900H –<br>2100H<br>Saturday 1000H - 2230H<br>Sunday and Public Holiday<br>Closed<br>Pet transfer hours (from<br>CAPQ to AQC):<br>Mondays – Saturdays:<br>10.30 am – 11 am | -                        |  |