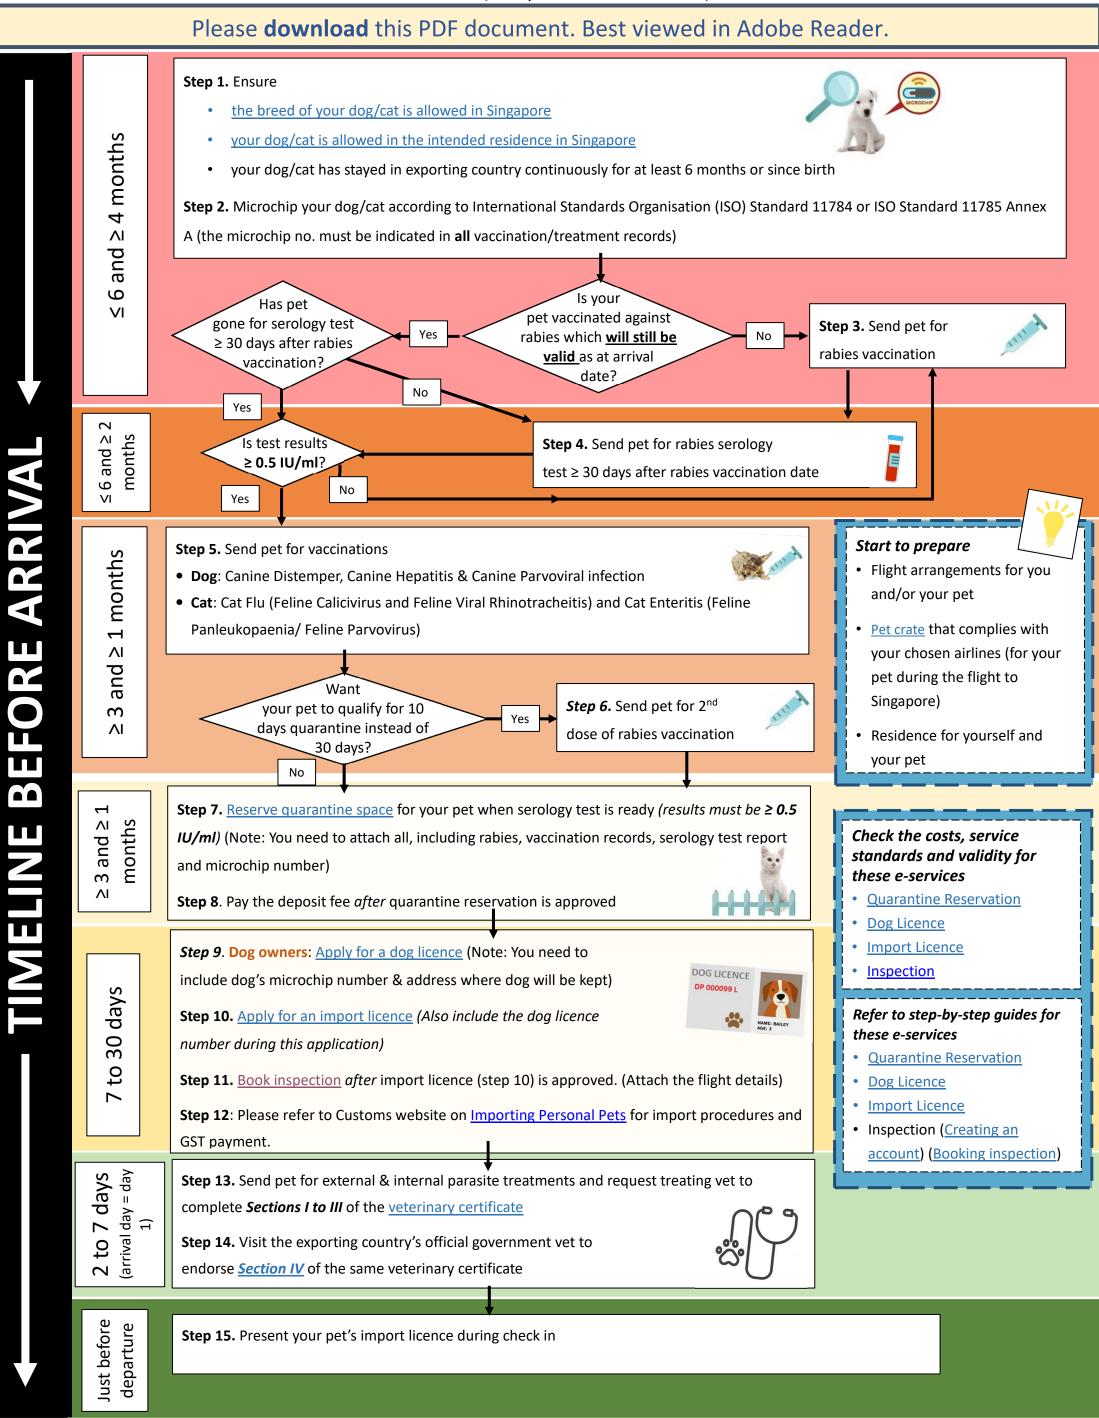

## Check if the breed of your pet is allowed in Singapore

### Check if your pet is allowed in the intended residence in Singapore

| Type of<br>Dog/Cat    | Housing Development Board (HDB)<br>residential flat<br>(No. of dog/cat allowed per residential<br>unit) | Non-HDB residential premises<br>(No. of dog/cat allowed per residential<br>unit) |
|-----------------------|---------------------------------------------------------------------------------------------------------|----------------------------------------------------------------------------------|
| Non-<br>Specified dog | 1                                                                                                       | Up to 3                                                                          |
| Specified dog         | 0                                                                                                       | 1 (Out of 3 dogs, a <b>maximum</b> of 1<br>Specified dog is allowed)             |
| Cat                   | 0                                                                                                       | Check with your residential management for specific rules for keeping cats       |

#### <u>= Back To Top =</u>

| Category                         | 1-year licence*                                 | 2-year licence*                                                                   | 3-year licence*                   | One-time licence@                                                                           |
|----------------------------------|-------------------------------------------------|-----------------------------------------------------------------------------------|-----------------------------------|---------------------------------------------------------------------------------------------|
| Dogs below five<br>months of age | \$15 per dog                                    | N.A.                                                                              | N.A.                              | N.A.                                                                                        |
|                                  | S\$15 per dog<br>Non-sterilised:                | <i>Sterilised:</i><br>S\$25 per dog<br><i>Non-sterilised:</i><br>S\$165 per dog   | S\$230 per non-<br>sterilised dog | \$35 per sterilised<br>dog                                                                  |
| subsequent<br>dog.               | or<br>A reduced licence<br>fee of S\$15 for the | \$325 per dog<br>or<br>A reduced licence<br>fee of S\$25 for the<br>fourth dog**. | \$460 per non-<br>sterilised dog  | \$460 per sterilised<br>dog<br>OR<br>A reduced licence<br>fee of \$35 for the<br>fourth dog |

## E-services: Cost, Processing Service standard and Validity

| E-service                                                                                | Cost                                                                                                                 | Service Standard                                                                                                                                  | Validity                               |  |
|------------------------------------------------------------------------------------------|----------------------------------------------------------------------------------------------------------------------|---------------------------------------------------------------------------------------------------------------------------------------------------|----------------------------------------|--|
|                                                                                          | Non air-conditioned<br>kennel/cattery: <b>\$\$643</b><br>Deposit to be paid during<br>application: \$\$168           | <u>Application</u><br>Within 3 working days of<br>submission of ALL required<br>documents                                                         | -                                      |  |
| Quarantine Reservation                                                                   | Air-conditioned<br>kennel/cattery:<br><b>\$926.50</b><br>Deposit to be paid during<br>application: <b>\$\$262.50</b> | <u>Deposit Payment</u><br>Within 3 calendar days of<br>approved application<br>(Reservation will be voided if<br>payment is not received by then) |                                        |  |
| Licence to<br>Import/Export/Transship<br>Animals, Birds, Eggs and                        | <b>\$\$50</b> (normal service)                                                                                       | Issued within 2 working days of submission of ALL required documents                                                                              | 30 days<br>from date<br>of<br>issuance |  |
| Biologics (Personal)<br>Also known as personal pet<br>import licence                     | <b>\$\$100</b> (express service)                                                                                     | Issued within 1 working day of<br>submission of ALL required<br>documents                                                                         |                                        |  |
| Pet inspection upon<br>arrival (S\$80 will be charged if<br>inspection is not<br>booked) |                                                                                                                      | Monday, Wednesday, Friday<br>0800H-2230H<br>Tuesday, Thursday 0900H –<br>2100H<br>Saturday 1000H - 2230H<br>Sunday and Public Holiday<br>Closed   | -                                      |  |