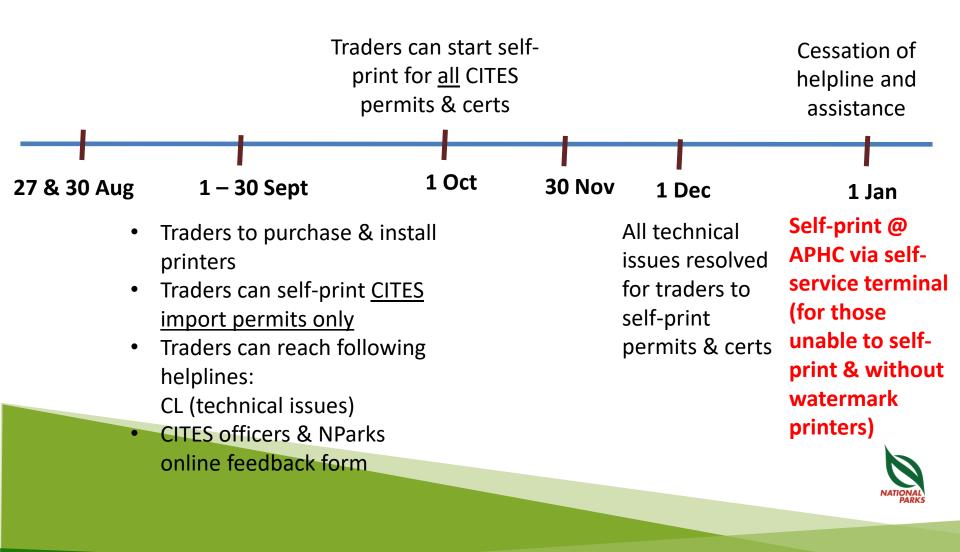

int-</u>

certificate-with-watermark



# How should the printout look like?

### Format of the CITES permit is available on: <a href="https://bit.ly/2kgVilQ">https://bit.ly/2kgVilQ</a>



# What to do if there is printing error?

# Contact NParks Wildlife Trade team to reset print count

- Email NParks with the error screenshot or photo of printer jam etc.
- Reset print count is non-chargeable
- Note: there is control to the number of print count reset as printing multiple copies of the same CITES permit is not allowed
- If there are still printing errors after reset of print count (up to 2 times), please collect the printout from NParks. Please try to print another new permit after the printing issue is resolved.



## **Optimal printout requirements???**



# **Timeline & Activities**



# Self-Printing of CITES permits and certificates at APHC (from 1 Jan 2020)



# Where to obtain export/re-export endorsement?

| Changi Animal &<br>Plant Quarantine<br>(CAPQ)   | <ul> <li>Located at Gate C7, Airport Cargo<br/>Road, Changi Airfreight Centre,<br/>Singapore 918104</li> <li>For air cargo</li> </ul> | For directions of CAPQ,<br>please refer to:<br>https://bit.ly/30ydUNP                                                |
|-------------------------------------------------|---------------------------------------------------------------------------------------------------------------------------------------|----------------------------------------------------------------------------------------------------------------------|
| Immigration &<br>Checkpoints<br>Authority (ICA) | <ul>