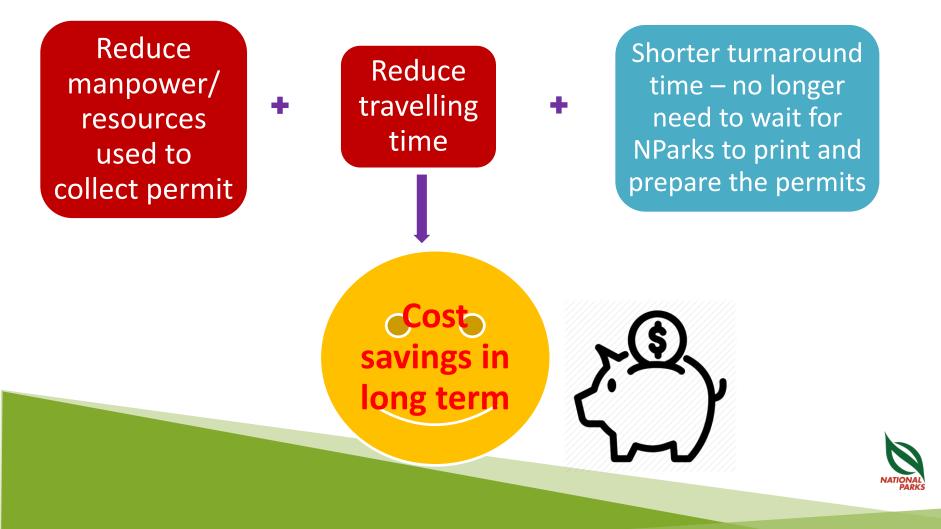

# Why self-print?

## **Success stories**

Some of the major traders have managed to self-print CITES import permits!

Importers can self-print now! *Is my printer able to print* Cost of watermark permits???  $\rightarrow$  Check the list of printer??? compatible watermark → \$xxx printer