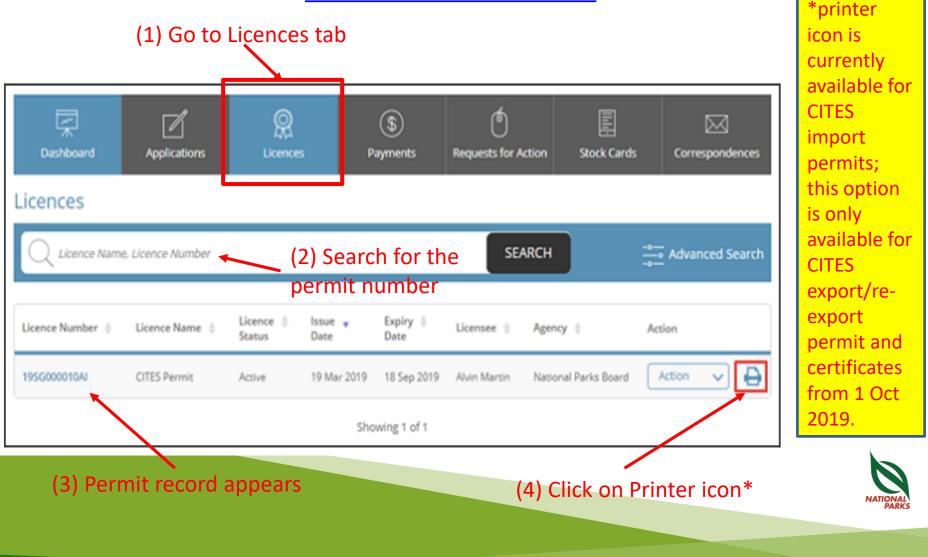

# How to self-print my permit?

Go to Help Topic 18: <u>https://licence1.business.gov.sg/web/help-internet/print-</u>

certificate-with-watermark

# How should the printout look like?