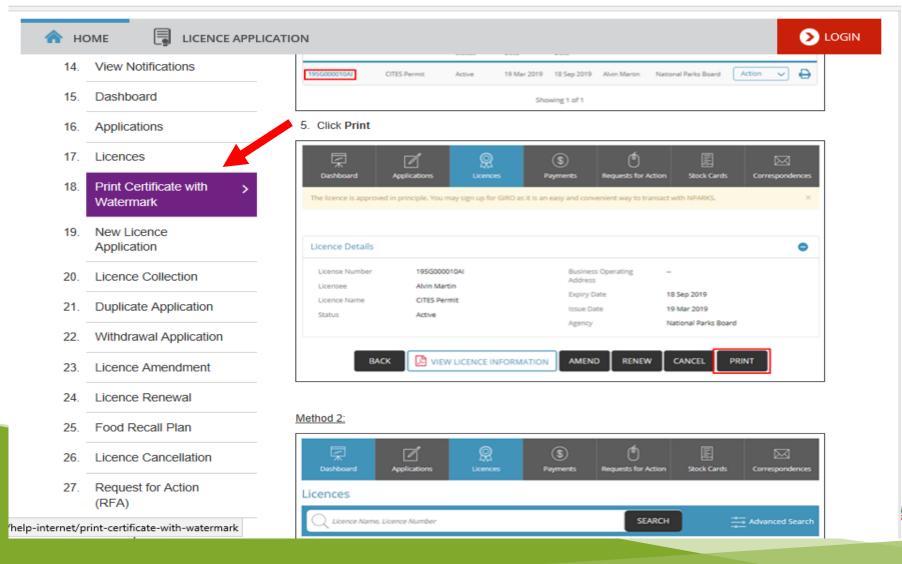

# **Download troubleshooting guide**

https://licence1.business.gov.sg/web/help-internet/print-certificate-with-watermark

# How to self-print my permit?

Go to Help Topic 18: <u>https://licence1.business.gov.sg/web/help-internet/print-</u>

certificate-with-watermark