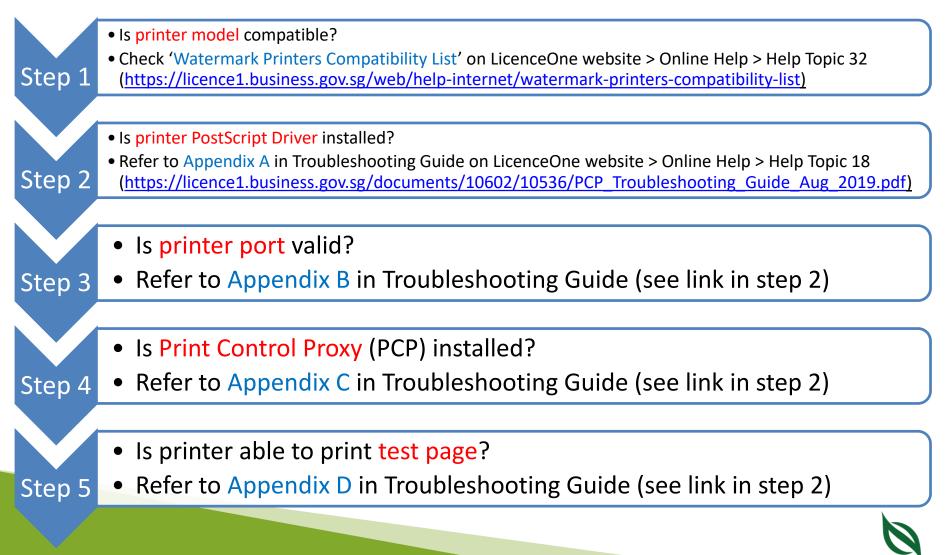

# **Quick Setup Check**

# List of watermark printers

#### https://licence1.business.gov.sg/web/help-internet/watermark-printers-compatibility-list

# **Troubleshooting guide**

# **Download troubleshooting guide**

https://licence1.business.gov.sg/web/help-internet/print-certificate-with-watermark

#### For new printer setup/installation

(https://licence1.business.gov.sg/docume nts/10602/10542/User+Installation+and+ Troubleshooting+Guide.pdf/e12a875d-46ed-4ed1-9e0e-a833bd334145)

#### For existing users with printing issues

(https://licence1.business.gov.sg/documents/ 10602/10536/PCP Troubleshooting Guide A ug\_2019.pdf)