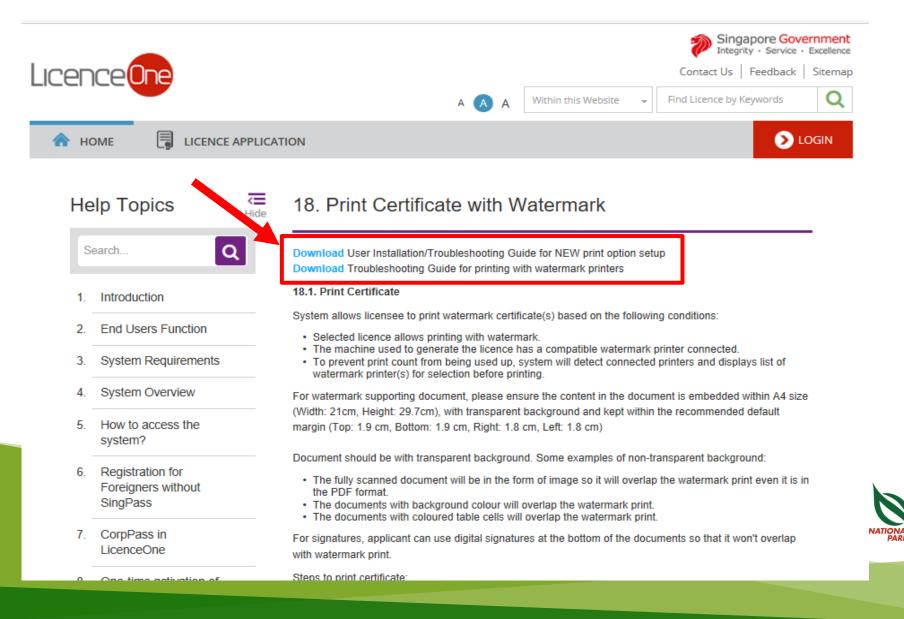

# **Download troubleshooting guide**

https://licence1.business.gov.sg/web/help-internet/print-certificate-with-watermark

#### For new printer setup/installation

(https://licence1.business.gov.sg/docume nts/10602/10542/User+Installation+and+ Troubleshooting+Guide.pdf/e12a875d-46ed-4ed1-9e0e-a833bd334145)

#### For existing users with printing issues

(https://licence1.business.gov.sg/documents/ 10602/10536/PCP Troubleshooting Guide A ug\_2019.pdf)