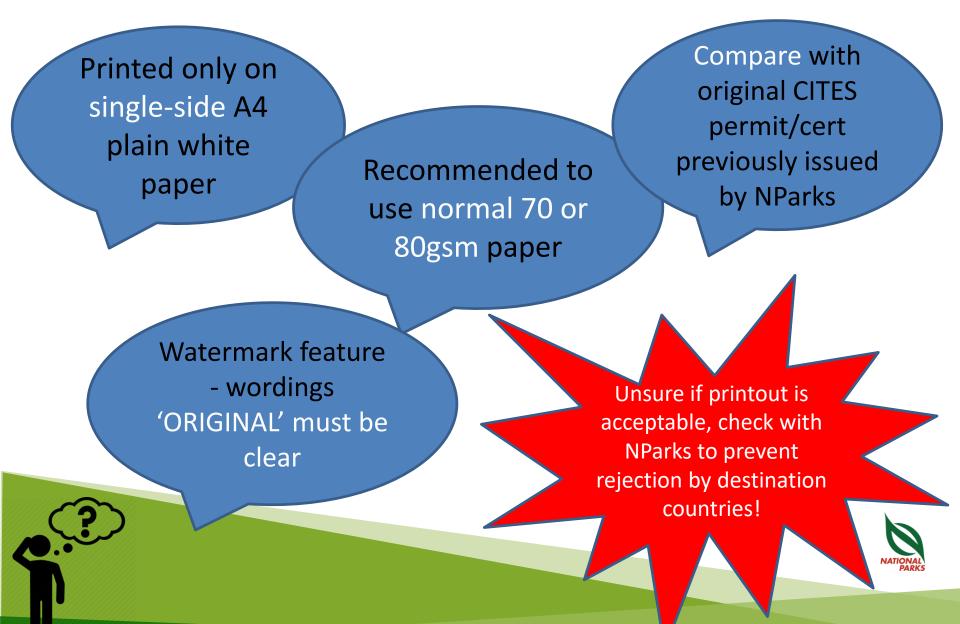

ess.gov.sg/web/help-internet/print-</u>

certificate-with-watermark



# How should the printout look like?

### Format of the CITES permit is available on: <a href="https://bit.ly/2kgVilQ">https://bit.ly/2kgVilQ</a>



# What to do if there is printing error?

# Contact NParks Wildlife Trade team to reset print count

- Email NParks with the error screenshot or photo of printer jam etc.
- Reset print count is non-chargeable
- Note: there is control to the number of print count reset as printing multiple copies of the same CITES permit is not allowed
- If there are still printing errors after reset of print count (up to 2 times), please collect the printout from NParks. Please try to print another new permit after the printing issue is resolved.



## **Optimal printout requirements???**



# **Timeline & Activities**



# Self-Printing of CITES permits and certificates at APHC (from 1 Jan 2020)



# Where to obtain export/re-export endorsement?

| Changi Animal &<br>Plant Quarantine<br>(CAPQ)   | <ul> <li>Located at Gate C7, Airport Cargo<br/>Road, Changi Airfreight Centre,<br/>Singapore 918104</li> <li>For air cargo</li> </ul> | For directions of CAPQ,<br>please refer to:<br>https://bit.ly/30ydUNP                                                |
|-------------------------------------------------|---------------------------------------------------------------------------------------------------------------------------------------|----------------------------------------------------------------------------------------------------------------------|
| Immigration &<br>Checkp