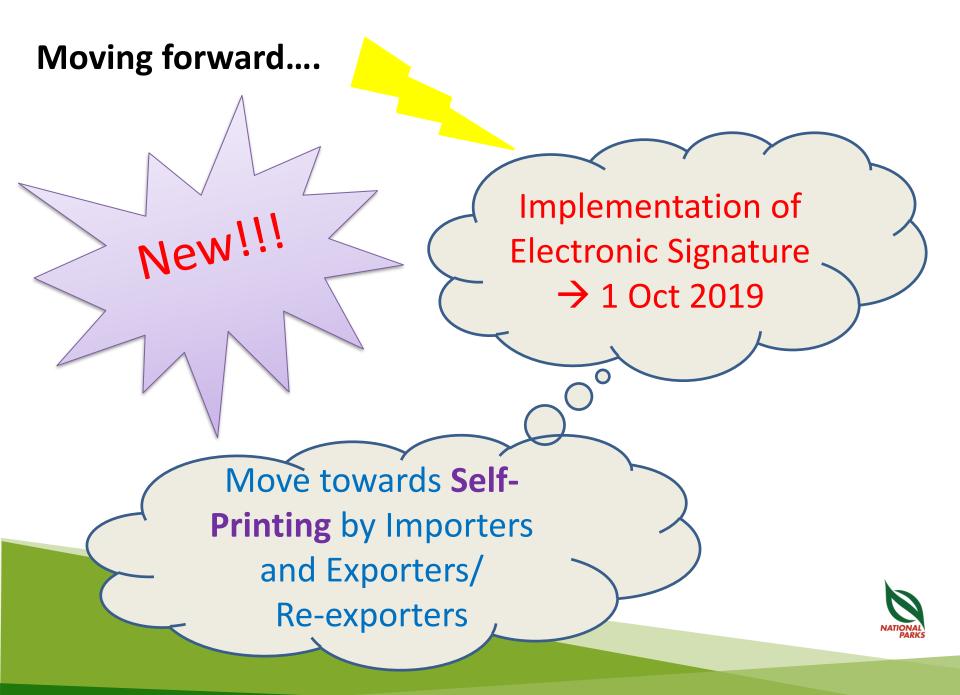

### New Setup (w.e.f 1 Oct 2019)

|                                                         | Printed on watermark<br>printer due to<br>watermark security<br>features | Electronic<br>signature |                   |
|---------------------------------------------------------|--------------------------------------------------------------------------|-------------------------|-------------------|
| CITES import permits                                    | V                                                                        | $\checkmark$            | <u>Self</u> by tr |
| CITES export/re-<br>export permits and<br>certificates* | ✓                                                                        | ✓                       |                   |

\* include pre-signed CITES permits, pre-signed Non-CITES certificates and Non-CITES Certificates

\*\* Note: There is no change to the existing application steps or processes.

# Why self-print?