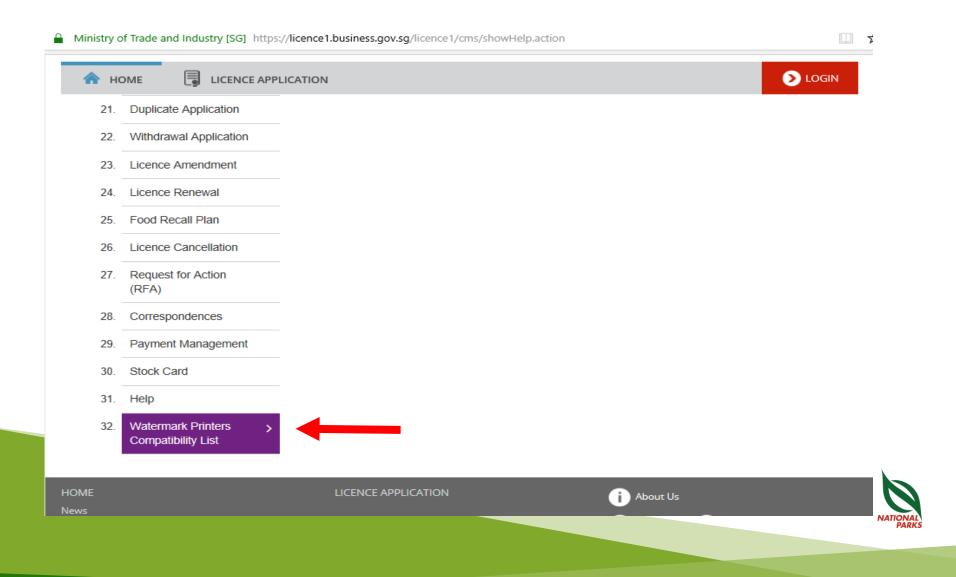

# List of watermark printers

#### https://licence1.business.gov.sg/web/help-internet/watermark-printers-compatibility-list