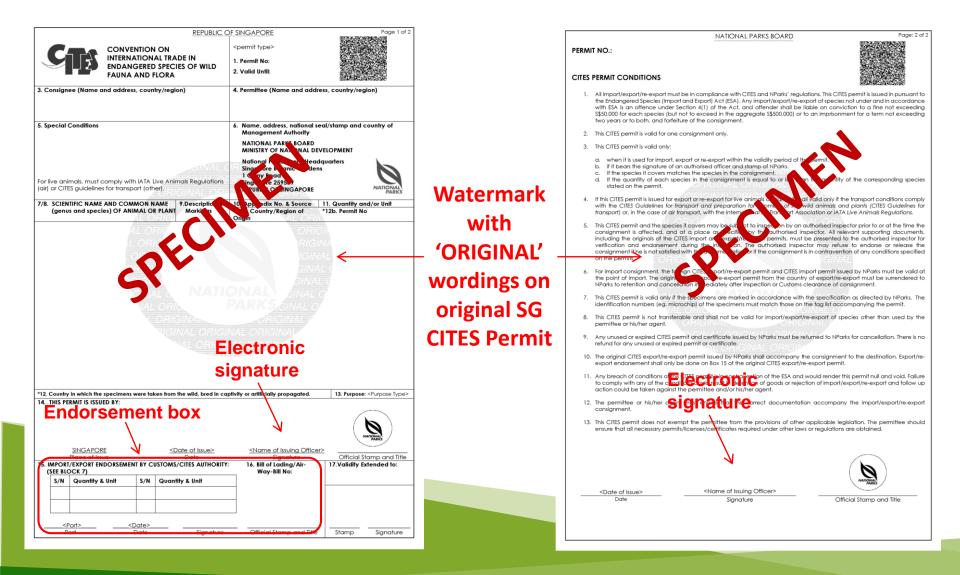

# How should the printout look like?

### Format of the CITES permit is available on: <a href="https://bit.ly/2kgVilQ">https://bit.ly/2kgVilQ</a>