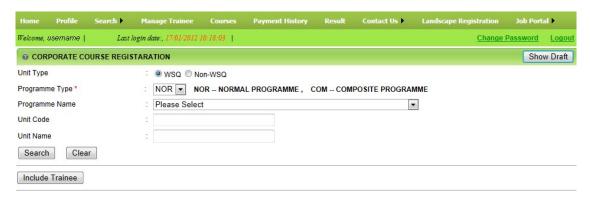

# 2.2.2 Programme Registration

Step 1: After completing the above steps of creating Trainees, fill-up the search criteria and click on Search button

Step 6: Check a checkbox for a particular Programme, select for a Trainee or multiple Trainees, then click "Add to Cart" button