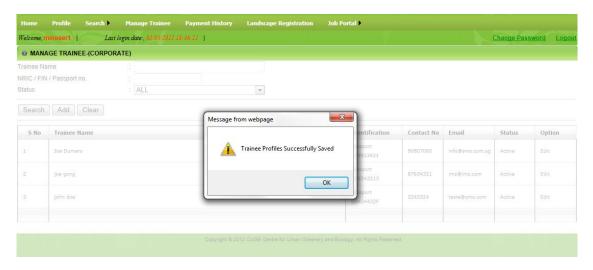

Step 7: Fill-up the Add Trainee Form and click on Save button

Step 8: Confirmation will be shown and click on Ok button

Step 9: Click on Ok button and Newly Added Trainee will be shown

Step 10: Continue to add all new trainees from the above screen before registering for a programme.