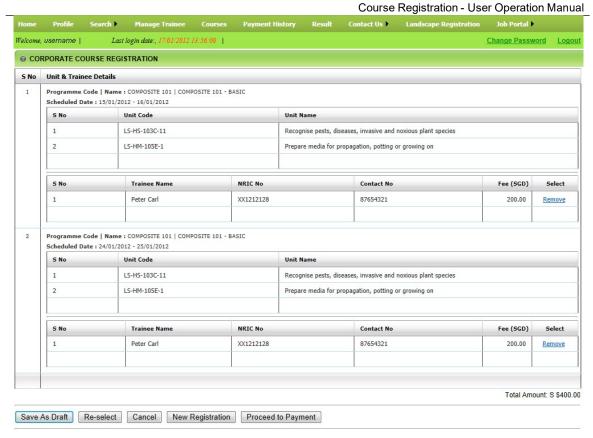

# 2.2.2 Programme Registration

Step 1: After completing the above steps of creating Trainees, fill-up the search criteria and click on Search button

Step 6: Check a checkbox for a particular Programme, select for a Trainee or multiple Trainees, then click "Add to Cart" button

IMSPL – NPARKS CUGE CUGE AXIS

Step 7: Click on Proceed to Payment button

Step 8: Click on Credit Card button

Step 9: Fill-up the credit card details

Step 10: Click Submit button and successful payment page will be shown