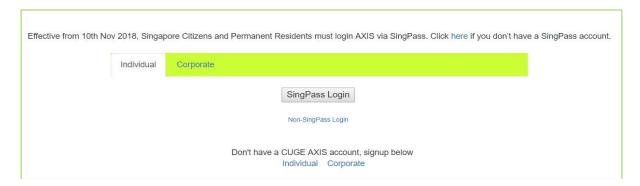

#### 2.1 INDIVIDUAL PROGRAMME REGISTRATION

Note: Individual account at CUGE AXIS should be registered, to be able to register a

programme.

Step 1: From CUGE AXIS login page https://cugeaxis.nparks.gov.sg/WebApp/Security/Login.aspx

Step 2: For Singapore Citizens and Singapore Permanent Residents, click on the "SingPass Login" button.

Step 3: For Non-SingPass holders, click on "Non-SingPass Login" and enter "Username", "Password" and "Verification Code" and click on "Login" button