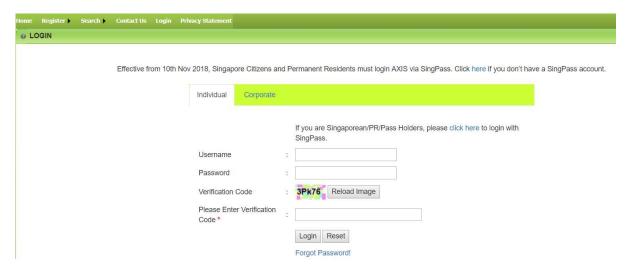

Step 2: For Singapore Citizens and Singapore Permanent Residents, click on the "SingPass Login" button.

Step 3: For Non-SingPass holders, click on "Non-SingPass Login" and enter "Username", "Password" and "Verification Code" and click on "Login" button