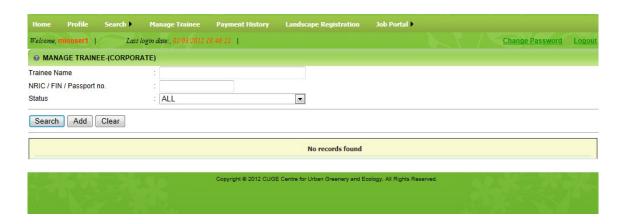

Step 4: Corporate login main page will be shown as below

Step 5: Under the menu click on the "Manage Trainee" link and Manage Trainee page will be shown as below

Step 6: Click on the "Add button"

Save Cancel