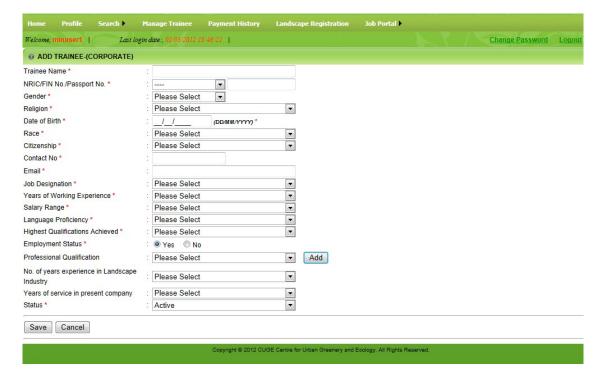

Step 7: Fill-up the Add Trainee Form and click on Save button

Step 8: Confirmation will be shown and click on Ok button

Step 9: Click on Ok button and Newly Added Trainee will be shown

Step 10: Continue to add all new trainees from the above screen before registering for a programme.