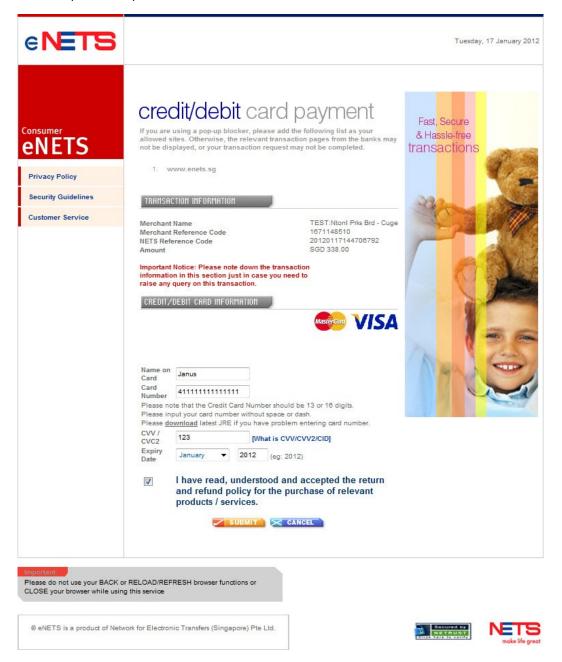

Step 7: Click on "Proceed to Pay" button

Step 8: After verifying the displayed details, click on "Credit Card" button, you will be brought to the following eNETS page to complete the payment.

Step 9 Fill-up the credit card details