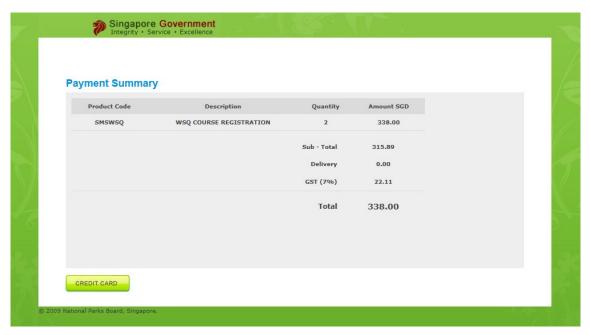

IMSPL – NPARKS CUGE CUGE AXIS

Step 7: Click on Proceed to Payment button

Step 8: Click on Credit Card button

Step 9: Fill-up the credit card details

Step 10: Click Submit button and successful payment page will be shown