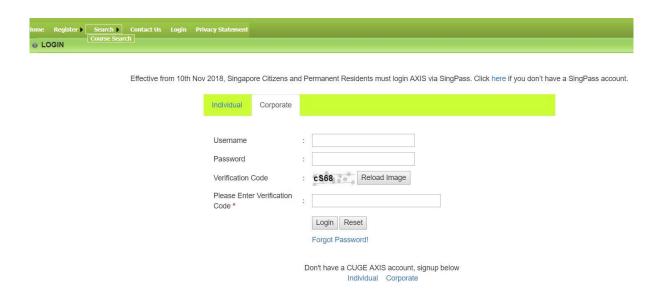

Step 2: For Singapore Citizens and Singapore Permanent Residents, click on the "SingPass Login" button.

Step 3: For Non-SingPass holders, click on "Non-SingPass Login" and enter "Username", "Password" and "Verification Code" and click on "Login" button