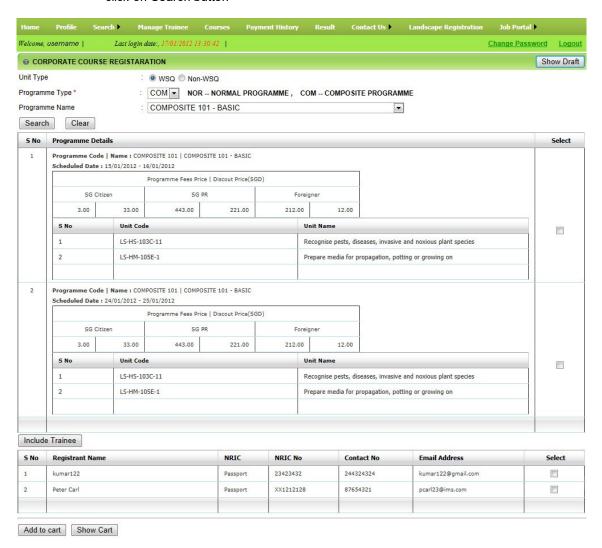

# 2.2.2 Programme Registration

Step 1: After completing the above steps of creating Trainees, fill-up the search criteria and click on Search button

Step 6: Check a checkbox for a particular Programme, select for a Trainee or multiple Trainees, then click "Add to Cart" button