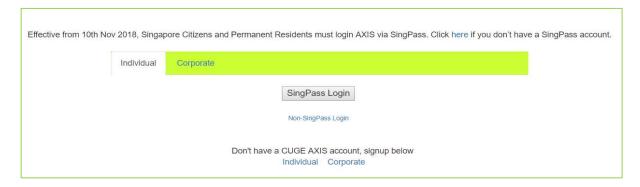

Step 2: For Singapore Citizens and Singapore Permanent Residents, click on the "SingPass Login" button.

Step 3: For Non-SingPass holders, click on "Non-SingPass Login" and enter "Username", "Password" and "Verification Code" and click on "Login" button