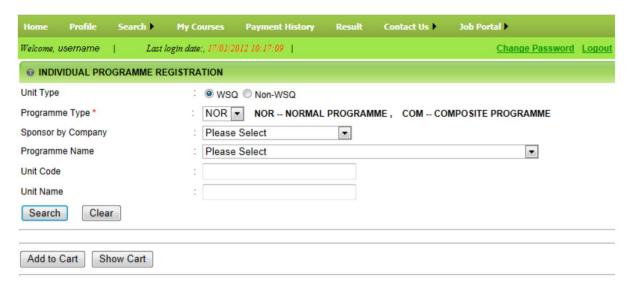

Step 4 Individual login main page will be shown as below

Step 5: Fill-up the Individual Programme Registration search criteria and click on Search button

Step 6: Check a checkbox for a particular programme and click "Add to Cart" button