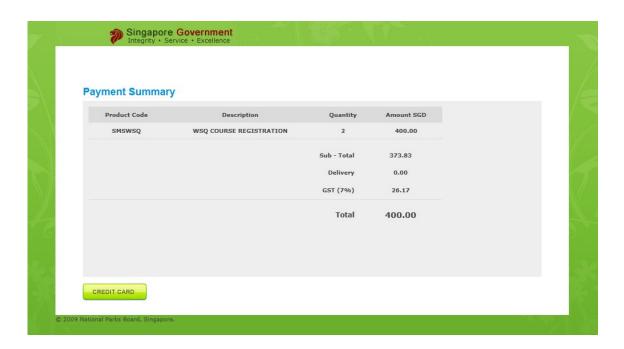

Step 7: Click on "Proceed to Pay" button

Step 8: After verifying the displayed details, click on "Credit Card" button, you will be brought to the following eNETS page to complete the payment.

Step 9 Fill-up the credit card details

Step 10: Click Submit button and successful payment page will be shown as below: