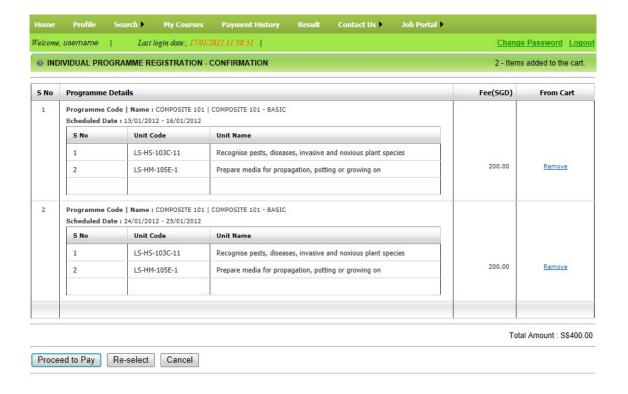

Step 4 Individual login main page will be shown as below

Step 5: Fill-up the Individual Programme Registration search criteria and click on Search button

Step 6: Check a checkbox for a particular programme and click "Add to Cart" button

Step 7: Click on "Proceed to Pay" button

Step 8: After verifying the displayed details, click on "Credit Card" button, you will be brought to the following eNETS page to complete the payment.

Step 9 Fill-up the credit card details