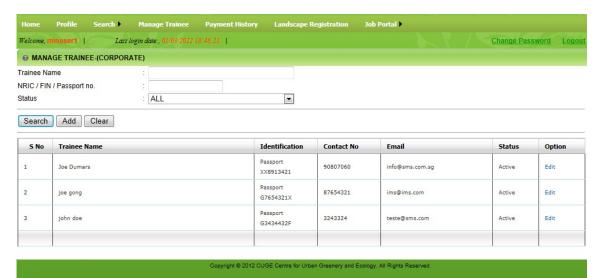

Step 4: Corporate login main page will be shown as below

Step 5: Under the menu click on the "Manage Trainee" link and Manage Trainee page will be shown as below

Step 6: Click on the "Add button"

Save Cancel