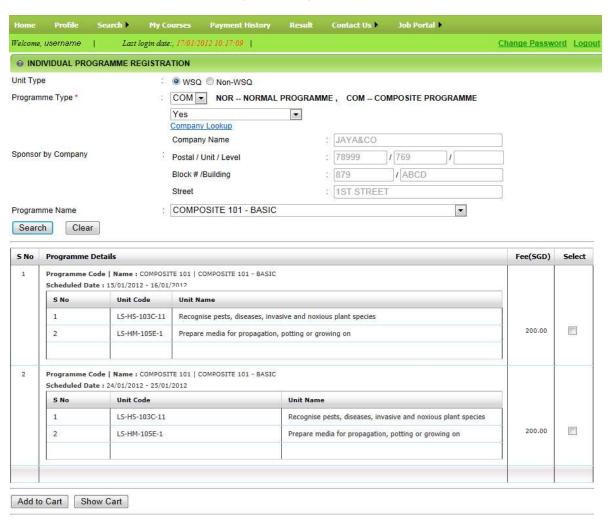

Step 4 Individual login main page will be shown as below

Step 5: Fill-up the Individual Programme Registration search criteria and click on Search button

Step 6: Check a checkbox for a particular programme and click "Add to Cart" button