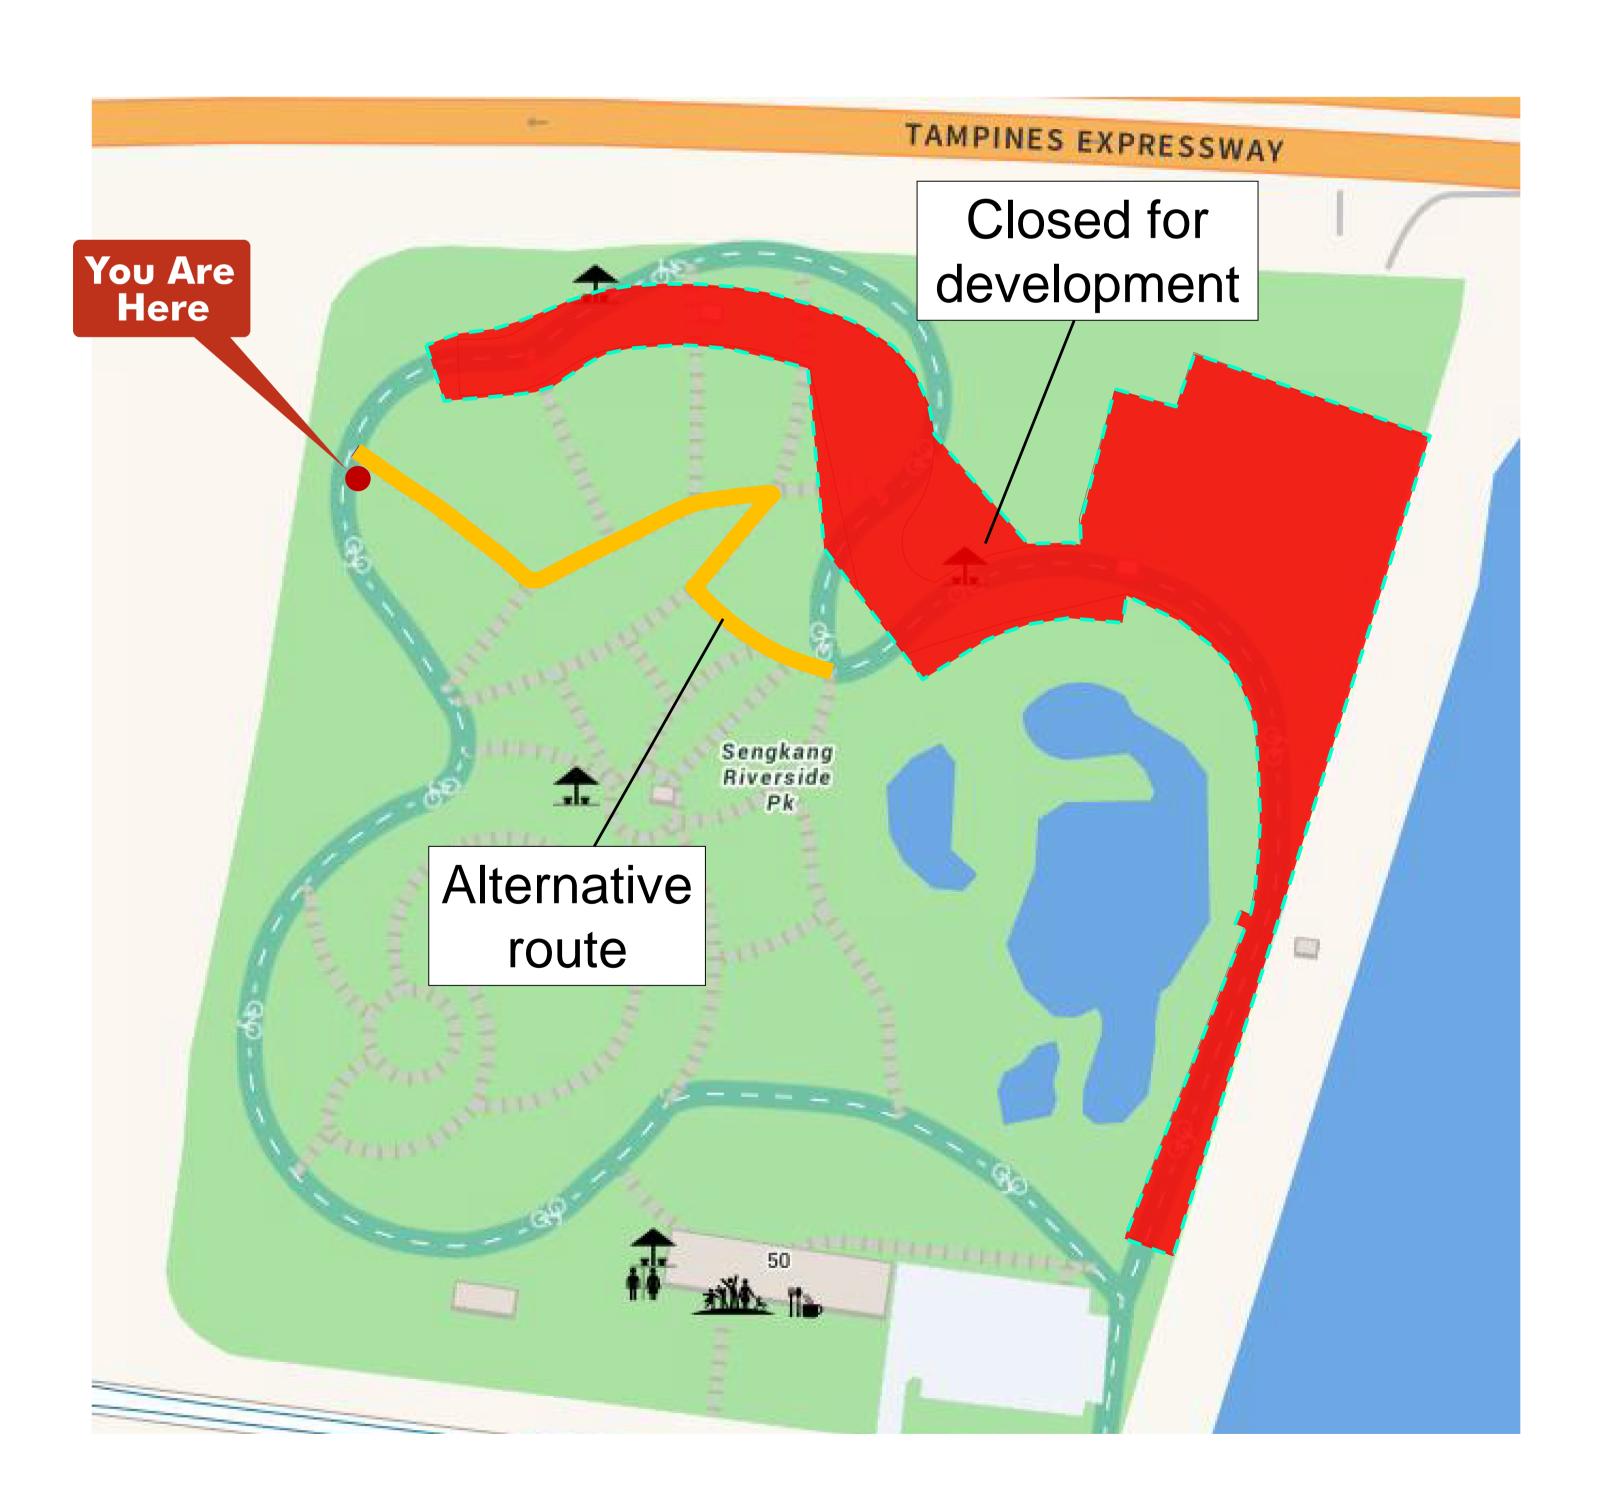

## NOTICE

A section of Sengkang Riverside Park (marked in red) is closed for development from 25 May 2018.

Please use the alternative route (marked in yellow).

Expected completion date: 1st Quarter 2020

Thank you for your understanding.

## 

A section of Sengkang Riverside Park (marked in red) is closed for development from 25 May 2018.

Please use the alternative route (marked in yellow).

Expected completion date: 1st Quarter 2020

Thank you for your understanding.