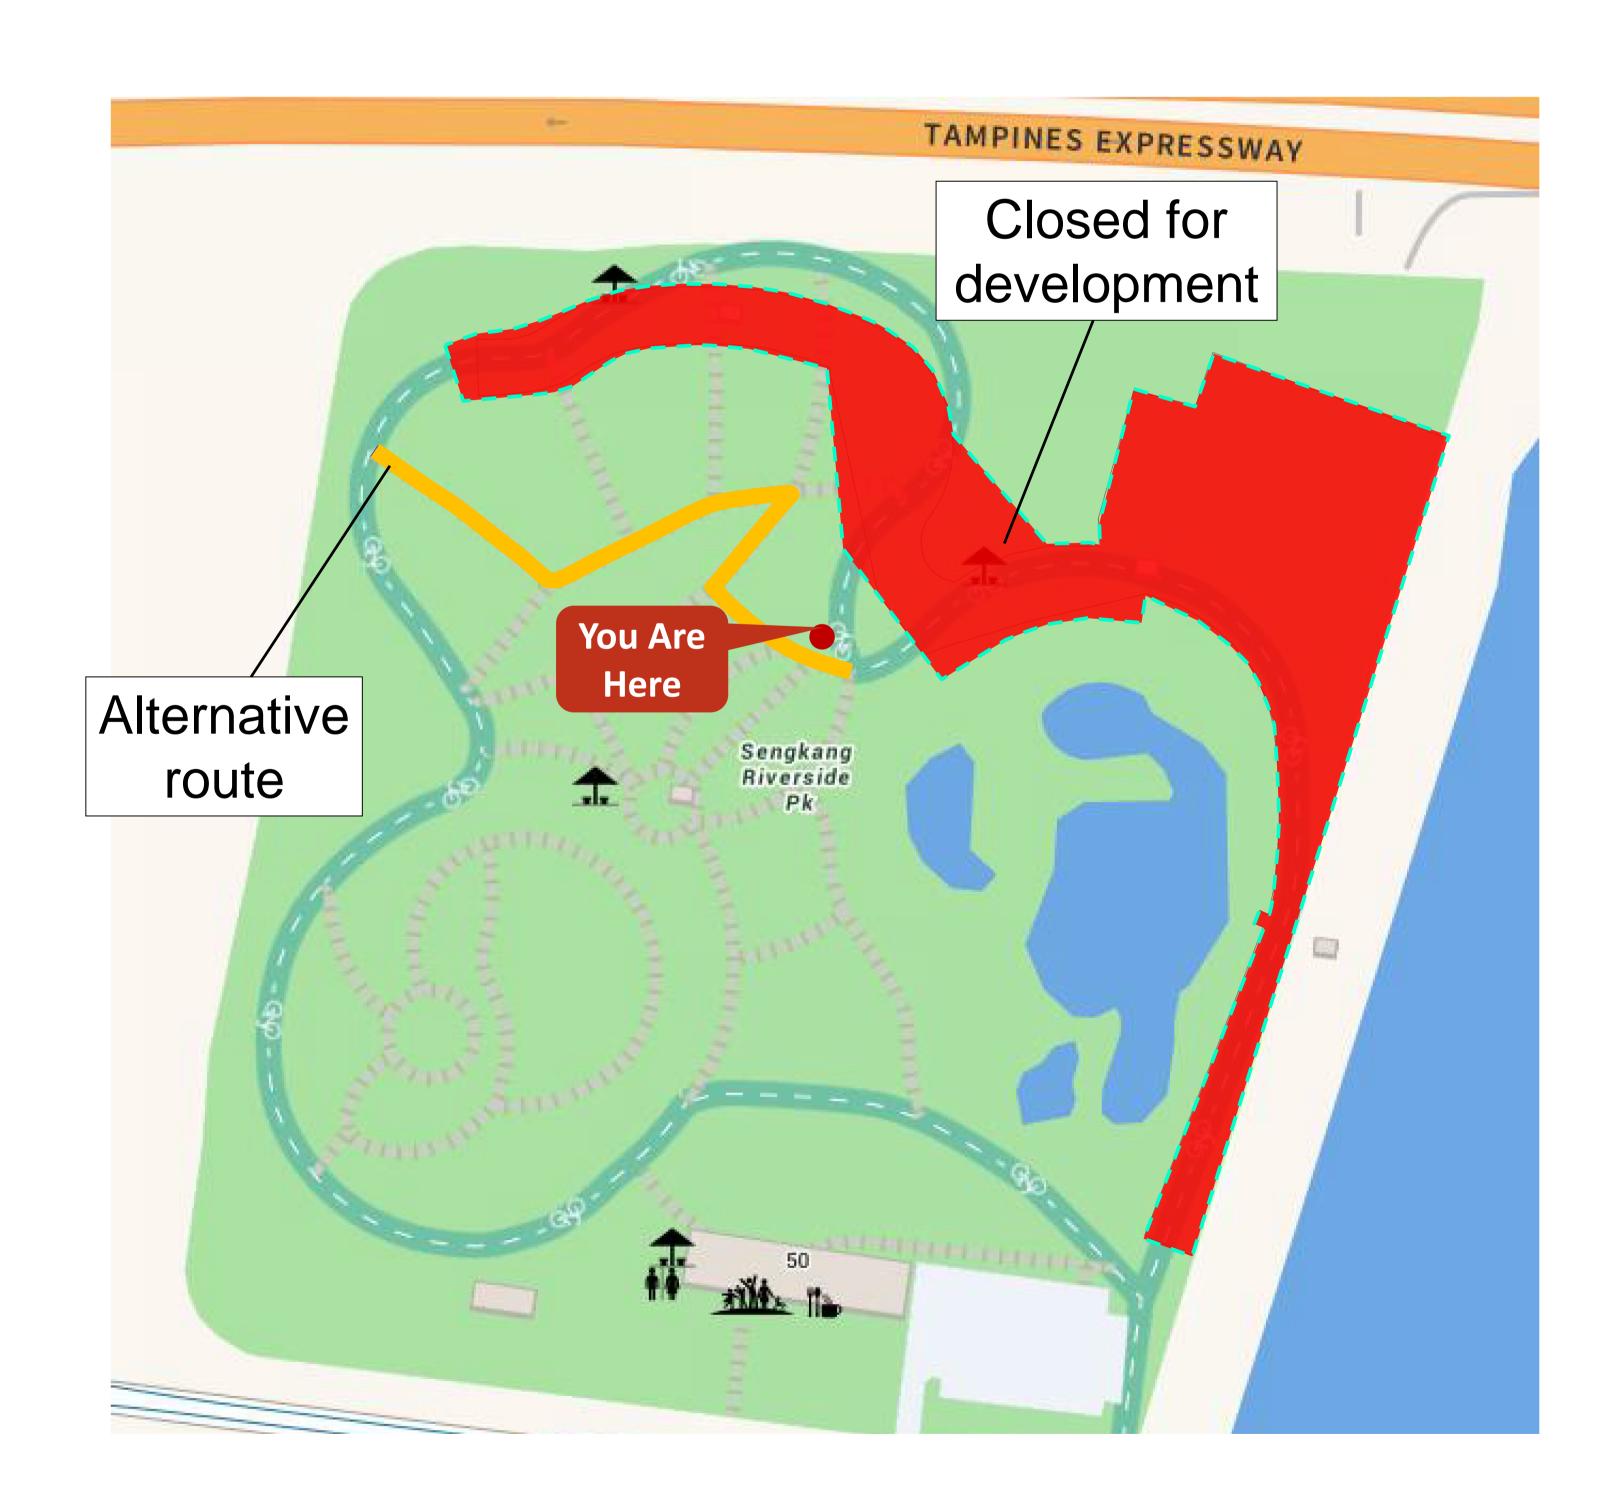

## NOTICE

A section of Sengkang Riverside Park (marked in red) is closed for development from 25 May 2018.

Please use the alternative route (marked in yellow).

Expected completion date: 1st Quarter 2020

Thank you for your understanding.

## 

A section of Sengkang Riverside Park (marked in red) is closed for development from 25 May 2018.

Please use the alternative route (marked in yellow).

Expected completion date: 1st Quarter 2020

Thank you for your understanding.