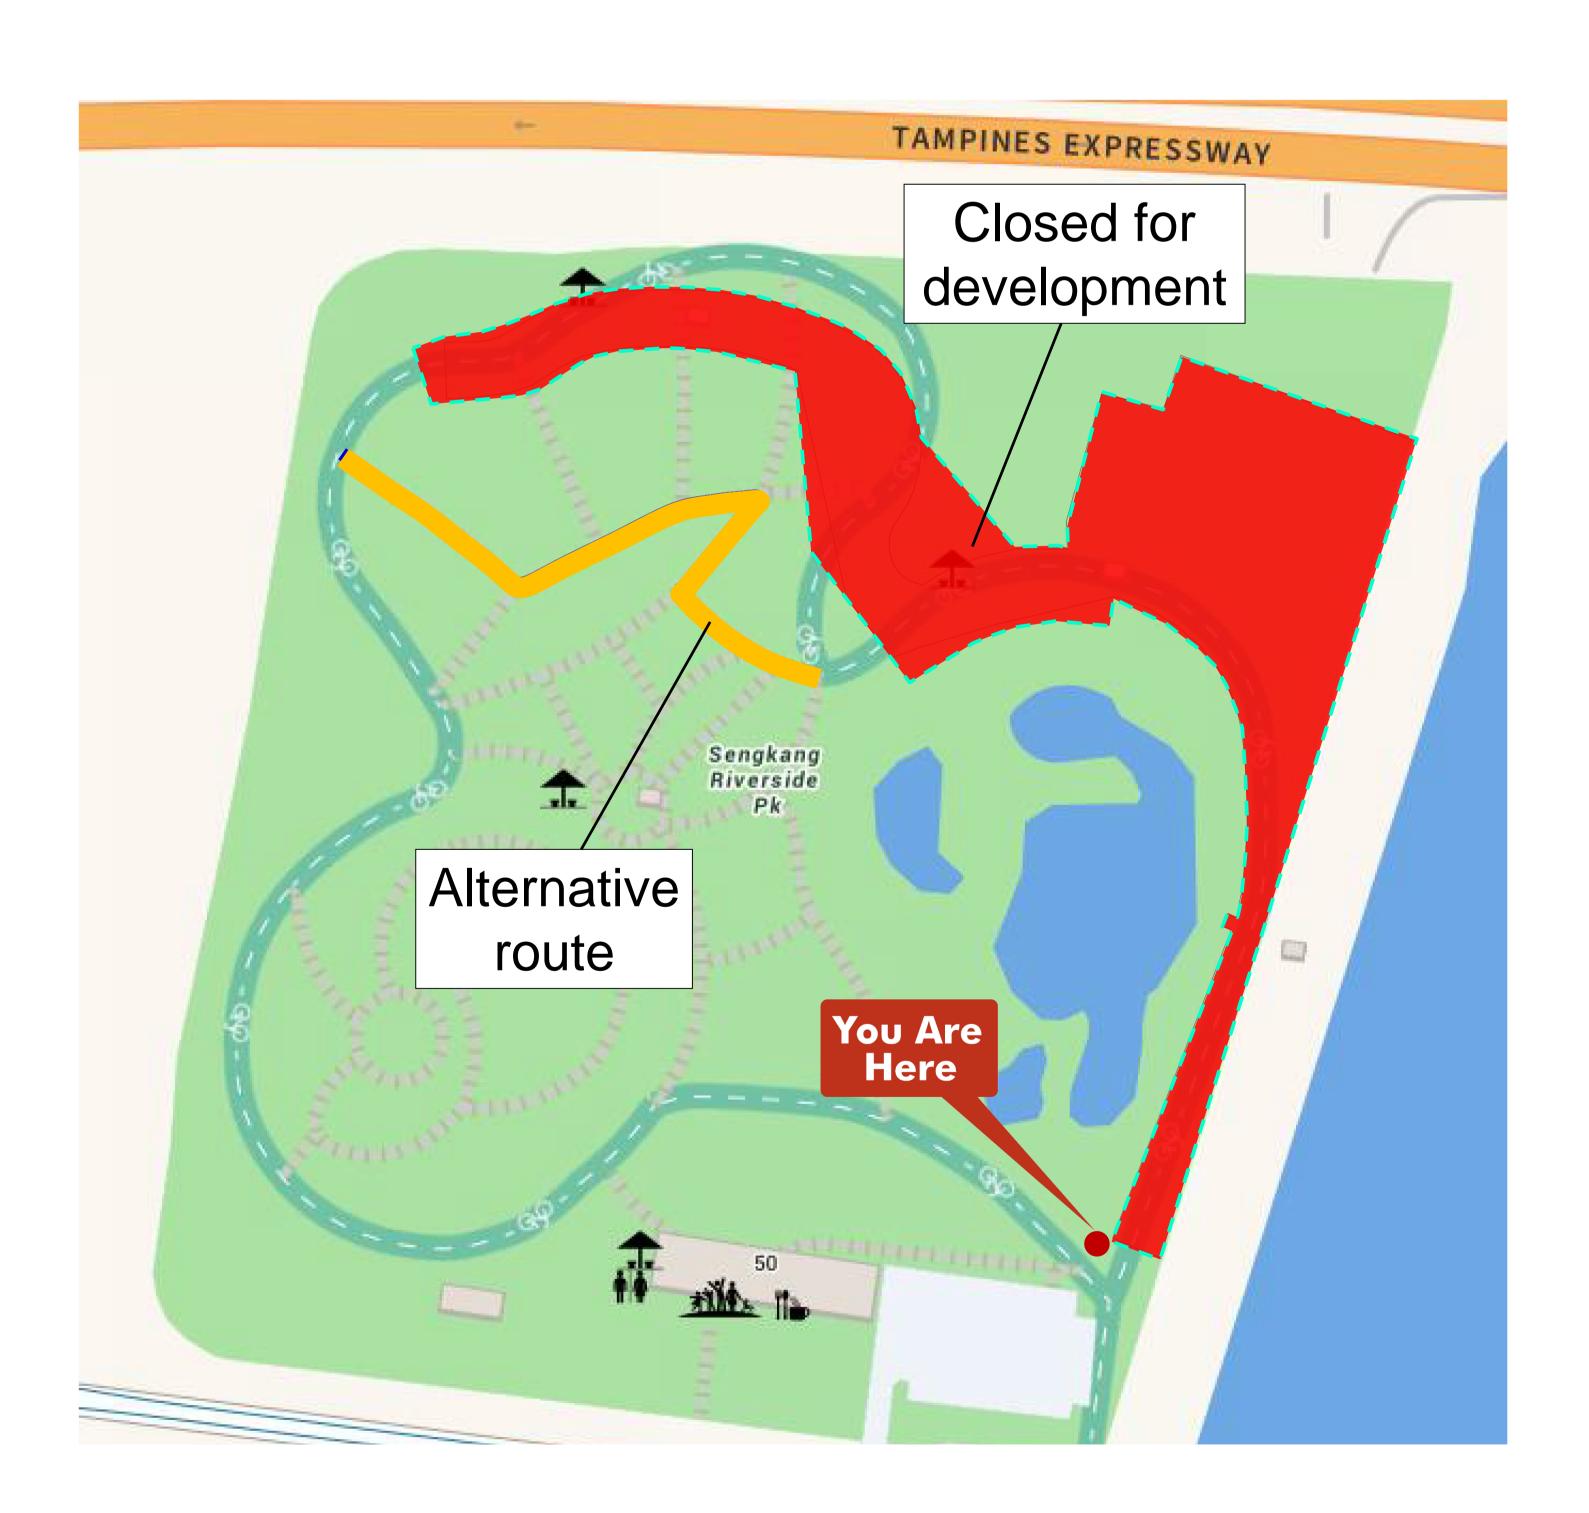

## NOTICE

A section of Sengkang Riverside Park (marked in red) is closed for development from 25 May 2018.

Please use the alternative route (marked in yellow).

Expected completion date: 1st Quarter 2020

Thank you for your understanding.

## 

A section of Sengkang Riverside Park (marked in red) is closed for development from 25 May 2018.

Please use the alternative route (marked in yellow).

Expected completion date: 1st Quarter 2020

Thank you for your understanding.