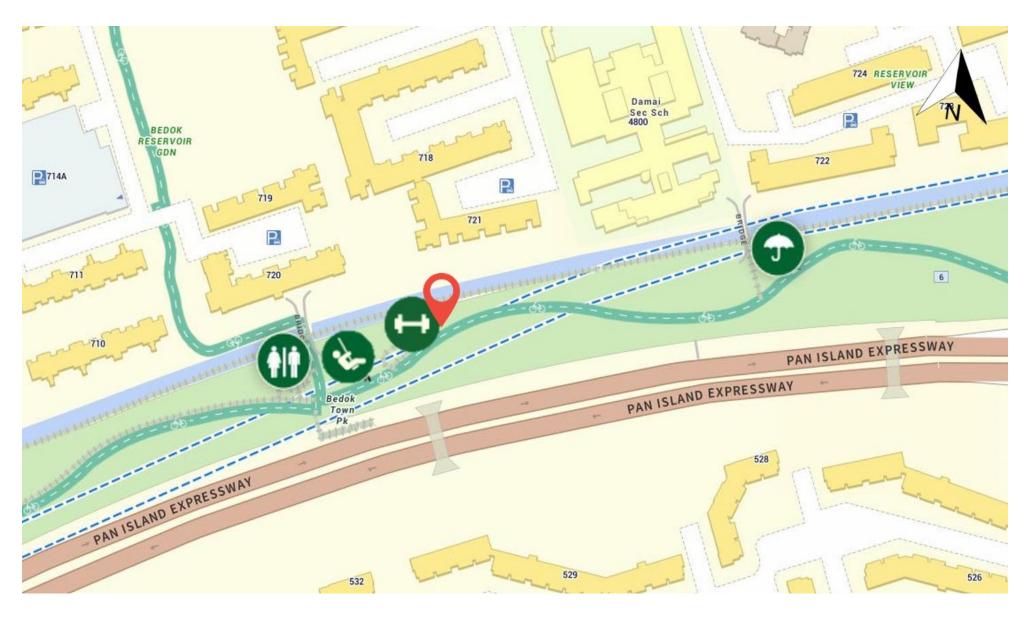

# Locations of Allotment Gardens

The indicative locations are indicated by the red pin or star in the maps below:

# Aljunied Park



# Ang Mo Kio Town Garden West



#### Bedok Reservoir Park



## Bedok Town Park



# Bishan-Ang Mo Kio Park



## Bukit Gombak Park



# Choa Chu Kang Park



# Clementi Woods Park



#### East Coast Park



### HortPark



# Jurong Lake Gardens West



#### Lower Seletar Reservoir Park



#### one-north Park - Rochester East



## Pasir Ris Park



# Punggol Park



# Punggol Waterway Park



# Sengkang Riverside Park



# West Coast Park (Area 2)



## Yishun Neighbourhood Park



# Yishun Park



# Upcoming Allotment Gardens

# Jurong Central Park



## Kallang Riverside Park



# Tiong Bahru Park