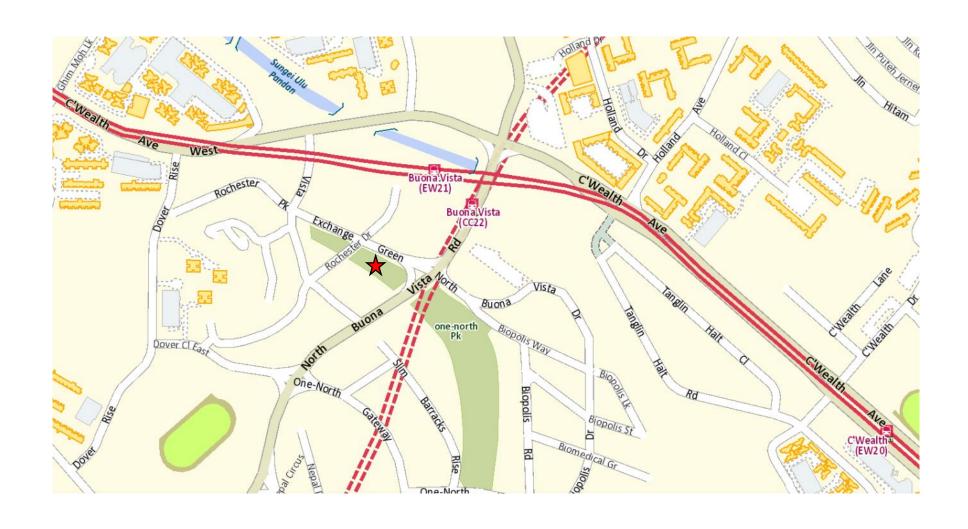

# Locations of Allotment Gardens

The indicative locations are indicated by the red pin or star in the maps below:

# Aljunied Park



# Ang Mo Kio Town Garden West



#### Bedok Reservoir Park



## Bedok Town Park



# Bishan-Ang Mo Kio Park



## Bukit Gombak Park



# Choa Chu Kang Park



# Clementi Woods Park



#### East Coast Park



### HortPark



# Jurong Lake Gardens West



#### Lower Seletar Reservoir Park



#### one-north Park - Rochester East



## Pasir Ris Park



# Punggol Park



# Punggol Waterway Park



# Sengkang Riverside Park



# West Coast Park (Area 2)



## Yishun Neighbourhood Park



# Yishun Park



# Upcoming Allotment Gardens

# Jurong Central Park



## Kallang Riverside Park



# Tiong Bahru Park