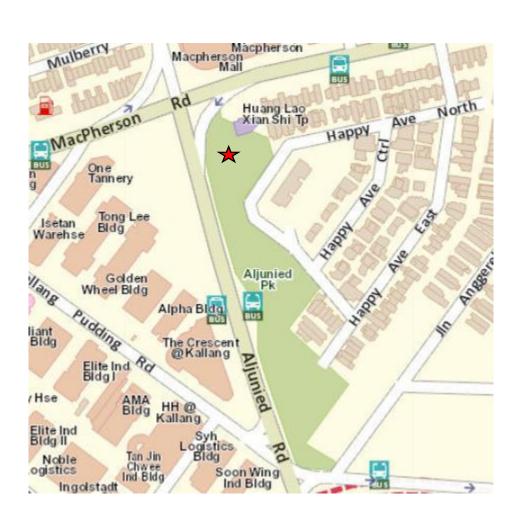

# Locations of Allotment Gardens

The indicative locations are indicated by the red pin or star in the maps below:

# Aljunied Park



# Ang Mo Kio Town Garden West



#### Bedok Reservoir Park



## Bedok Town Park



# Bishan-Ang Mo Kio Park



## Bukit Gombak Park



# Choa Chu Kang Park



# Clementi Woods Park



#### East Coast Park



### HortPark



# Jurong Lake Gardens West



#### Lower Seletar Reservoir Park



#### one-north Park - Rochester East



## Pasir Ris Park



# Punggol Park



# Punggol Waterway Park



# Sengkang Riverside Park



# West Coast Park (Area 2)



## Yishun Neighbourhood Park



# Yishun Park



# Upcoming Allotment Gardens

# Jurong Central Park



## Kallang Riverside Park



# Tiong Bahru Park