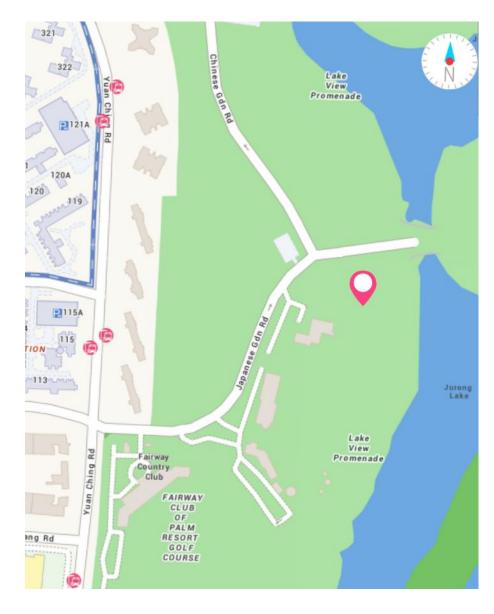

# Locations of Allotment Gardens

The indicative locations are indicated by the red pin or star in the maps below:

# Aljunied Park



# Ang Mo Kio Town Garden West



#### Bedok Reservoir Park



## Bedok Town Park



# Bishan-Ang Mo Kio Park



## Bukit Gombak Park



# Choa Chu Kang Park



# Clementi Woods Park



#### East Coast Park



### HortPark



# Jurong Lake Gardens West



#### Lower Seletar Reservoir Park



#### one-north Park - Rochester East



## Pasir Ris Park



# Punggol Park



# Punggol Waterway Park



# Sengkang Riverside Park



# West Coast Park (Area 2)



## Yishun Neighbourhood Park



# Yishun Park



# Upcoming Allotment Gardens

# Jurong Central Park



## Kallang Riverside Park



# Tiong Bahru Park