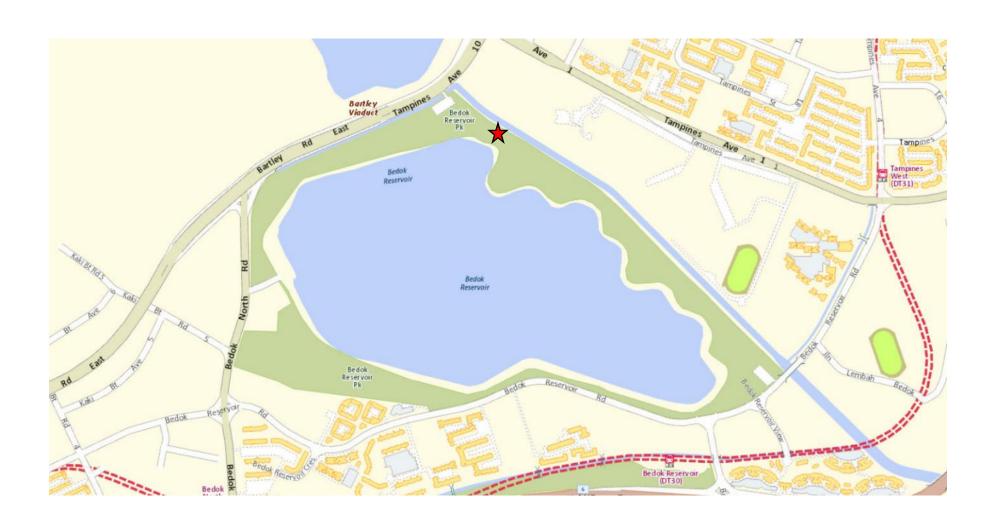

# Locations of Allotment Gardens

The indicative locations are indicated by the red pin or star in the maps below:

# Aljunied Park



# Ang Mo Kio Town Garden West



#### Bedok Reservoir Park



## Bedok Town Park



# Bishan-Ang Mo Kio Park



## Bukit Gombak Park



# Choa Chu Kang Park



# Clementi Woods Park



#### East Coast Park



### HortPark



# Jurong Lake Gardens West



#### Lower Seletar Reservoir Park



#### one-north Park - Rochester East



## Pasir Ris Park



# Punggol Park



# Punggol Waterway Park



# Sengkang Riverside Park



# West Coast Park (Area 2)



## Yishun Neighbourhood Park



# Yishun Park



# Upcoming Allotment Gardens

# Jurong Central Park



## Kallang Riverside Park



# Tiong Bahru Park