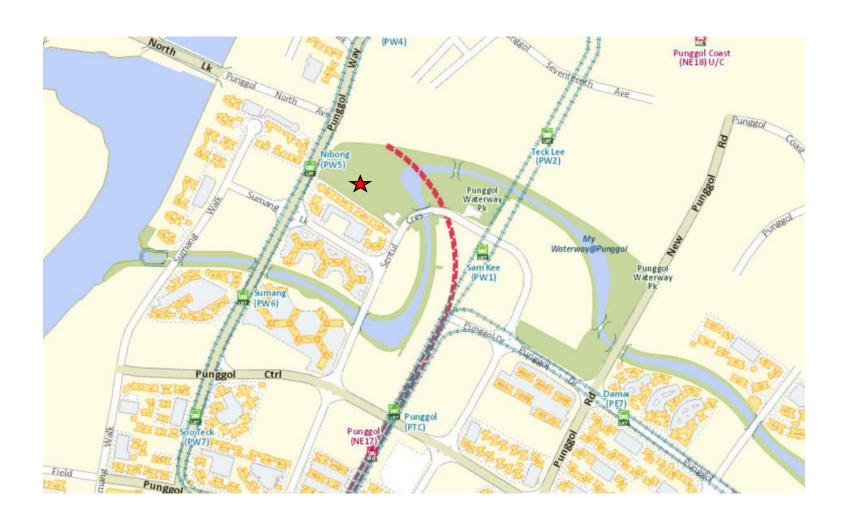

# Locations of Allotment Gardens

The indicative locations are indicated by the red pin or star in the maps below:

# Aljunied Park



# Ang Mo Kio Town Garden West



#### Bedok Reservoir Park



## Bedok Town Park



# Bishan-Ang Mo Kio Park



## Bukit Gombak Park



# Choa Chu Kang Park



# Clementi Woods Park



#### East Coast Park



### HortPark



# Jurong Lake Gardens West



#### Lower Seletar Reservoir Park



#### one-north Park - Rochester East



## Pasir Ris Park



# Punggol Park



# Punggol Waterway Park



# Sengkang Riverside Park



# West Coast Park (Area 2)



## Yishun Neighbourhood Park



# Yishun Park



# Upcoming Allotment Gardens

# Jurong Central Park



## Kallang Riverside Park



# Tiong Bahru Park