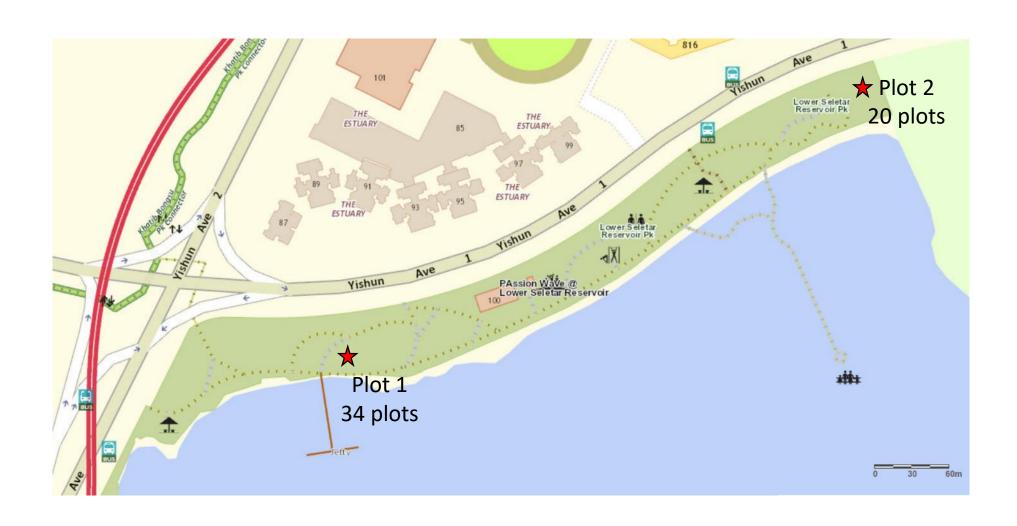

# Locations of Allotment Gardens

The indicative locations are indicated by the red pin or star in the maps below:

# Aljunied Park



# Ang Mo Kio Town Garden West



#### Bedok Reservoir Park



## Bedok Town Park



# Bishan-Ang Mo Kio Park



## Bukit Gombak Park



# Choa Chu Kang Park



# Clementi Woods Park



#### East Coast Park



### HortPark



# Jurong Lake Gardens West



#### Lower Seletar Reservoir Park



#### one-north Park - Rochester East



## Pasir Ris Park



# Punggol Park



# Punggol Waterway Park



# Sengkang Riverside Park



# West Coast Park (Area 2)



## Yishun Neighbourhood Park



# Yishun Park



# Upcoming Allotment Gardens

# Jurong Central Park



## Kallang Riverside Park



# Tiong Bahru Park