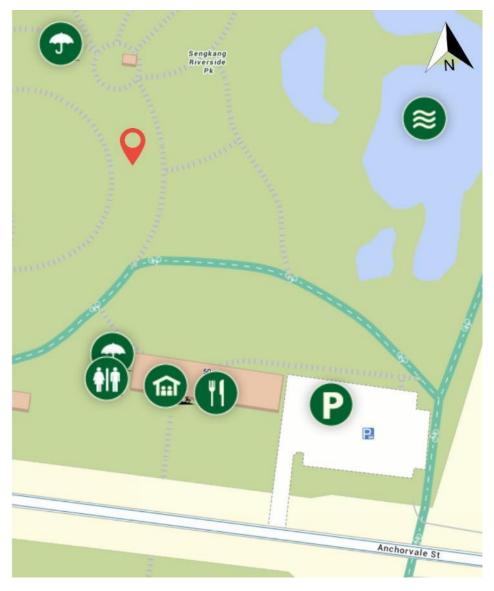

# Locations of Allotment Gardens

The indicative locations are indicated by the red pin or star in the maps below:

# Aljunied Park



# Ang Mo Kio Town Garden West



#### Bedok Reservoir Park



## Bedok Town Park



# Bishan-Ang Mo Kio Park



## Bukit Gombak Park



# Choa Chu Kang Park



# Clementi Woods Park



#### East Coast Park



### HortPark



# Jurong Lake Gardens West



#### Lower Seletar Reservoir Park



#### one-north Park - Rochester East



## Pasir Ris Park



# Punggol Park



# Punggol Waterway Park



# Sengkang Riverside Park



# West Coast Park (Area 2)



## Yishun Neighbourhood Park



# Yishun Park



# Upcoming Allotment Gardens

# Jurong Central Park



## Kallang Riverside Park



# Tiong Bahru Park