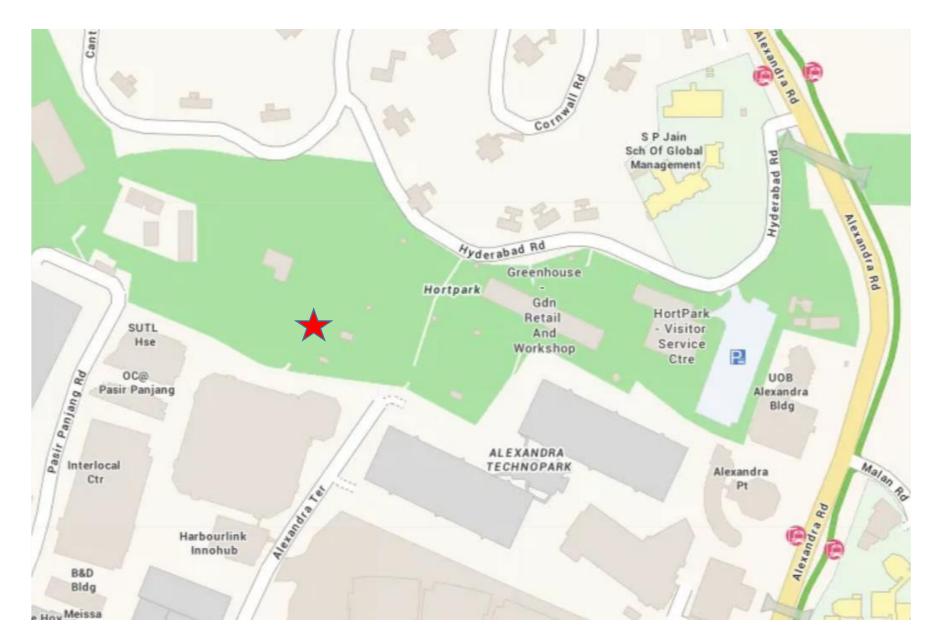

# Locations of Allotment Gardens

The indicative locations are indicated by the red pin or star in the maps below:

# Aljunied Park



# Ang Mo Kio Town Garden West



#### Bedok Reservoir Park



## Bedok Town Park



# Bishan-Ang Mo Kio Park



## Bukit Gombak Park



# Choa Chu Kang Park



# Clementi Woods Park



#### East Coast Park



### HortPark



# Jurong Lake Gardens West



#### Lower Seletar Reservoir Park



#### one-north Park - Rochester East



## Pasir Ris Park



# Punggol Park



# Punggol Waterway Park



# Sengkang Riverside Park



# West Coast Park (Area 2)



## Yishun Neighbourhood Park



# Yishun Park



# Upcoming Allotment Gardens

# Jurong Central Park



## Kallang Riverside Park



# Tiong Bahru Park