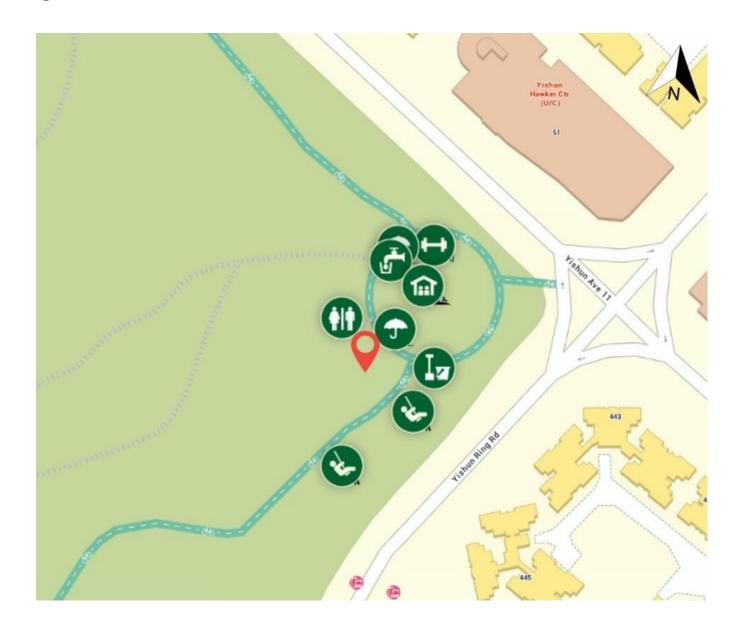

# Locations of Allotment Gardens

The indicative locations are indicated by the red pin or star in the maps below:

# Aljunied Park



# Ang Mo Kio Town Garden West



#### Bedok Reservoir Park



## Bedok Town Park



# Bishan-Ang Mo Kio Park



## Bukit Gombak Park



# Choa Chu Kang Park



# Clementi Woods Park



#### East Coast Park



### HortPark



# Jurong Lake Gardens West



#### Lower Seletar Reservoir Park



#### one-north Park - Rochester East



## Pasir Ris Park



# Punggol Park



# Punggol Waterway Park



# Sengkang Riverside Park



# West Coast Park (Area 2)



## Yishun Neighbourhood Park



# Yishun Park



# Upcoming Allotment Gardens

# Jurong Central Park



## Kallang Riverside Park



# Tiong Bahru Park