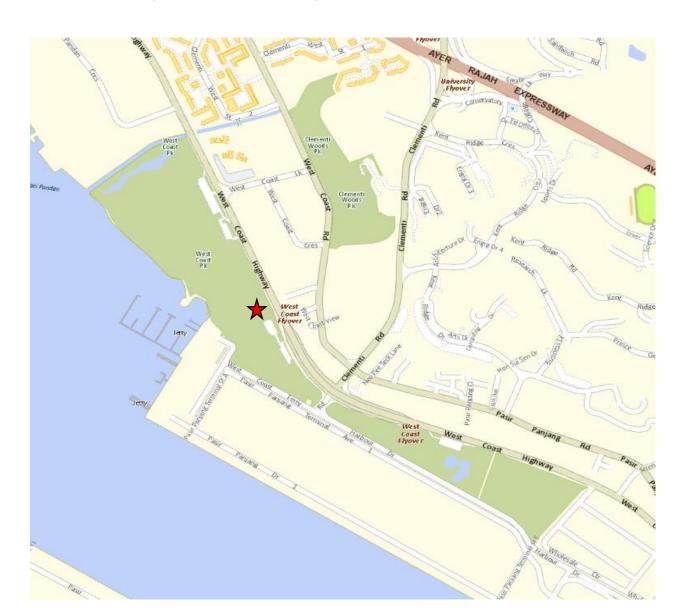

# Locations of Allotment Gardens

The indicative locations are indicated by the red pin or star in the maps below:

# Aljunied Park



# Ang Mo Kio Town Garden West



#### Bedok Reservoir Park



## Bedok Town Park



# Bishan-Ang Mo Kio Park



## Bukit Gombak Park



# Choa Chu Kang Park



# Clementi Woods Park



#### East Coast Park



### HortPark



# Jurong Lake Gardens West



#### Lower Seletar Reservoir Park



#### one-north Park - Rochester East



## Pasir Ris Park



# Punggol Park



# Punggol Waterway Park



# Sengkang Riverside Park



# West Coast Park (Area 2)



## Yishun Neighbourhood Park



# Yishun Park



# Upcoming Allotment Gardens

# Jurong Central Park



## Kallang Riverside Park



# Tiong Bahru Park