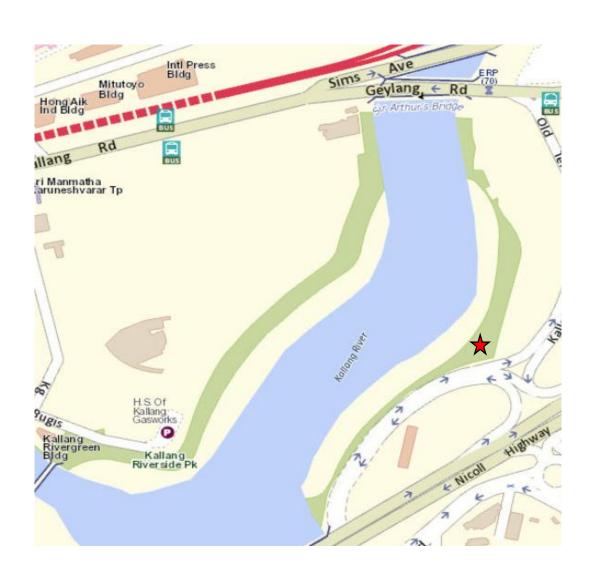

# Locations of Allotment Gardens

The indicative locations are indicated by the red pin or star in the maps below:

# Aljunied Park



# Ang Mo Kio Town Garden West



#### Bedok Reservoir Park



## Bedok Town Park



# Bishan-Ang Mo Kio Park



## Bukit Gombak Park



# Choa Chu Kang Park



# Clementi Woods Park



#### East Coast Park



### HortPark



# Jurong Lake Gardens West



#### Lower Seletar Reservoir Park



#### one-north Park - Rochester East



## Pasir Ris Park



# Punggol Park



# Punggol Waterway Park



# Sengkang Riverside Park



# West Coast Park (Area 2)



## Yishun Neighbourhood Park



# Yishun Park



# Upcoming Allotment Gardens

# Jurong Central Park



## Kallang Riverside Park



# Tiong Bahru Park