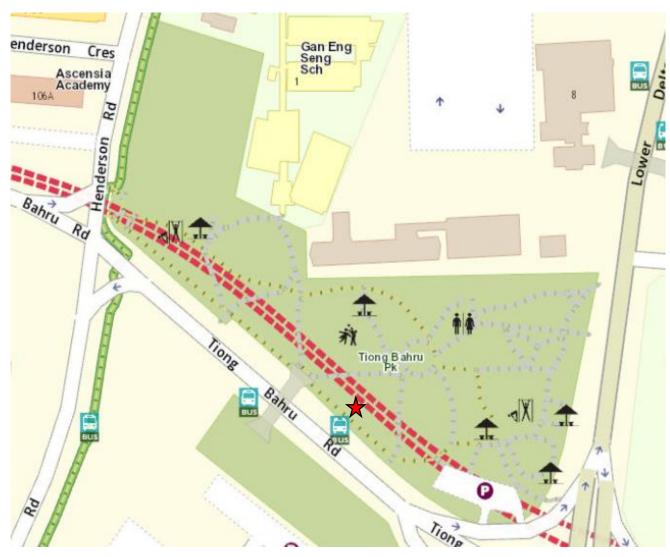

# Locations of Allotment Gardens

The indicative locations are indicated by the red pin or star in the maps below:

# Aljunied Park



# Ang Mo Kio Town Garden West



#### Bedok Reservoir Park



## Bedok Town Park



# Bishan-Ang Mo Kio Park



## Bukit Gombak Park



# Choa Chu Kang Park



# Clementi Woods Park



#### East Coast Park



### HortPark



# Jurong Lake Gardens West



#### Lower Seletar Reservoir Park



#### one-north Park - Rochester East



## Pasir Ris Park



# Punggol Park



# Punggol Waterway Park



# Sengkang Riverside Park



# West Coast Park (Area 2)



## Yishun Neighbourhood Park



# Yishun Park



# Upcoming Allotment Gardens

# Jurong Central Park



## Kallang Riverside Park



# Tiong Bahru Park