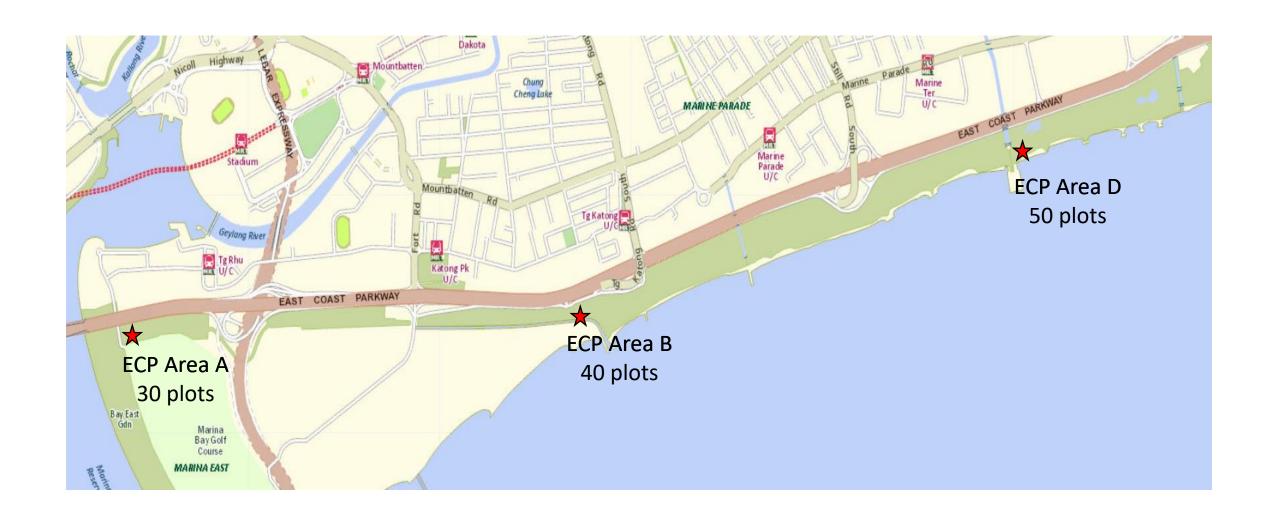

# Locations of Allotment Gardens

The indicative locations are indicated by the red pin or star in the maps below:

# Aljunied Park



# Ang Mo Kio Town Garden West



#### Bedok Reservoir Park



## Bedok Town Park



# Bishan-Ang Mo Kio Park



## Bukit Gombak Park



# Choa Chu Kang Park



# Clementi Woods Park



#### East Coast Park



### HortPark



# Jurong Lake Gardens West



#### Lower Seletar Reservoir Park



#### one-north Park - Rochester East



## Pasir Ris Park



# Punggol Park



# Punggol Waterway Park



# Sengkang Riverside Park



# West Coast Park (Area 2)



## Yishun Neighbourhood Park



# Yishun Park



# Upcoming Allotment Gardens

# Jurong Central Park



## Kallang Riverside Park



# Tiong Bahru Park