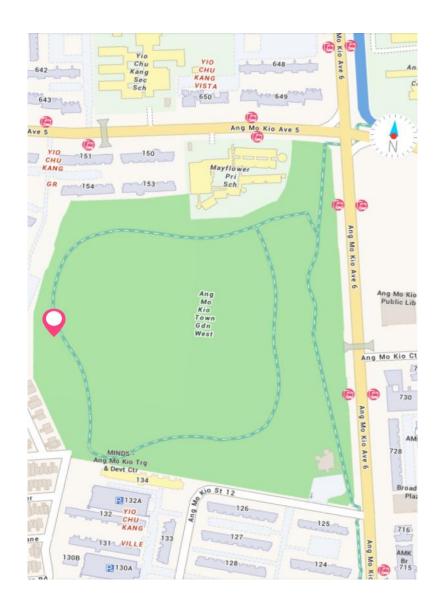

# Locations of Allotment Gardens

The indicative locations are indicated by the red pin or star in the maps below:

# Aljunied Park



# Ang Mo Kio Town Garden West



#### Bedok Reservoir Park



## Bedok Town Park



# Bishan-Ang Mo Kio Park



## Bukit Gombak Park



# Choa Chu Kang Park



# Clementi Woods Park



#### East Coast Park



### HortPark



# Jurong Lake Gardens West



#### Lower Seletar Reservoir Park



#### one-north Park - Rochester East



## Pasir Ris Park



# Punggol Park



# Punggol Waterway Park



# Sengkang Riverside Park



# West Coast Park (Area 2)



## Yishun Neighbourhood Park



# Yishun Park



# Upcoming Allotment Gardens

# Jurong Central Park



## Kallang Riverside Park



# Tiong Bahru Park