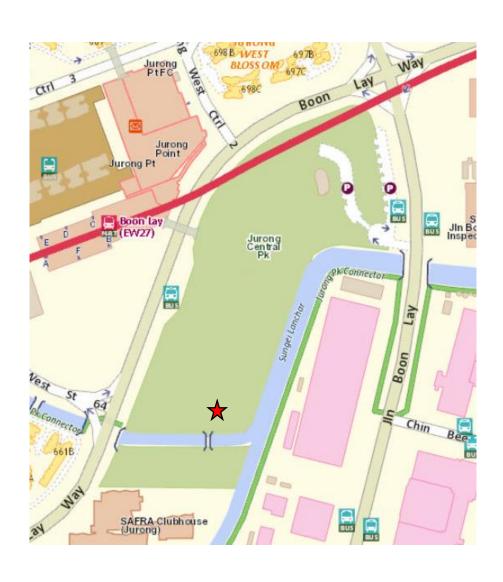

# Locations of Allotment Gardens

The indicative locations are indicated by the red pin or star in the maps below:

# Aljunied Park



# Ang Mo Kio Town Garden West



#### Bedok Reservoir Park



## Bedok Town Park



# Bishan-Ang Mo Kio Park



## Bukit Gombak Park



# Choa Chu Kang Park



# Clementi Woods Park



#### East Coast Park



### HortPark



# Jurong Lake Gardens West



#### Lower Seletar Reservoir Park



#### one-north Park - Rochester East



## Pasir Ris Park



# Punggol Park



# Punggol Waterway Park



# Sengkang Riverside Park



# West Coast Park (Area 2)



## Yishun Neighbourhood Park



# Yishun Park



# Upcoming Allotment Gardens

# Jurong Central Park



## Kallang Riverside Park



# Tiong Bahru Park