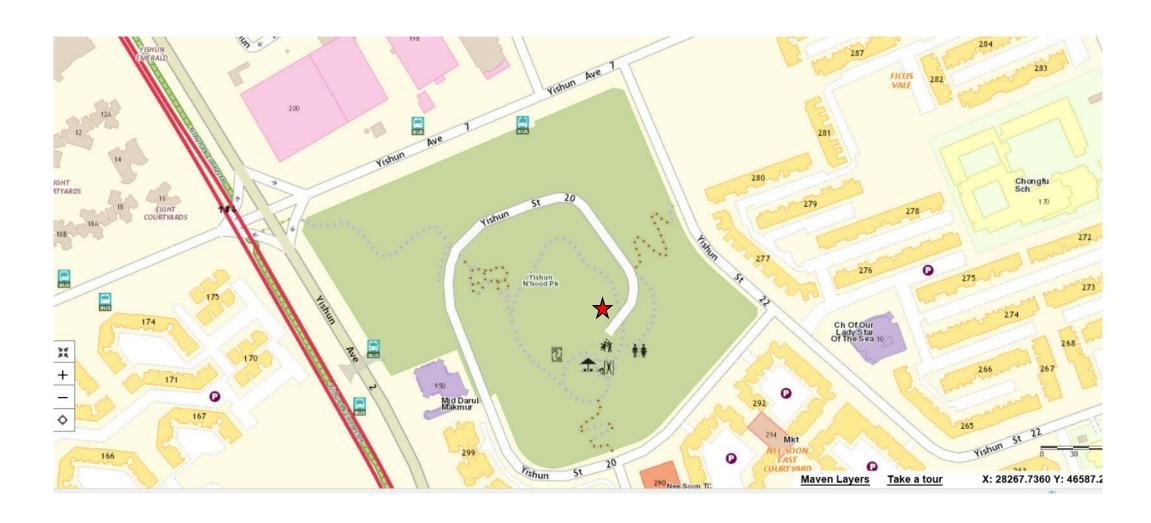

# Locations of Allotment Gardens

The indicative locations are indicated by the red pin or star in the maps below:

# Aljunied Park



# Ang Mo Kio Town Garden West



#### Bedok Reservoir Park



## Bedok Town Park



# Bishan-Ang Mo Kio Park



## Bukit Gombak Park



# Choa Chu Kang Park



# Clementi Woods Park



#### East Coast Park



### HortPark



# Jurong Lake Gardens West



#### Lower Seletar Reservoir Park



#### one-north Park - Rochester East



## Pasir Ris Park



# Punggol Park



# Punggol Waterway Park



# Sengkang Riverside Park



# West Coast Park (Area 2)



## Yishun Neighbourhood Park



# Yishun Park



# Upcoming Allotment Gardens

# Jurong Central Park



## Kallang Riverside Park



# Tiong Bahru Park