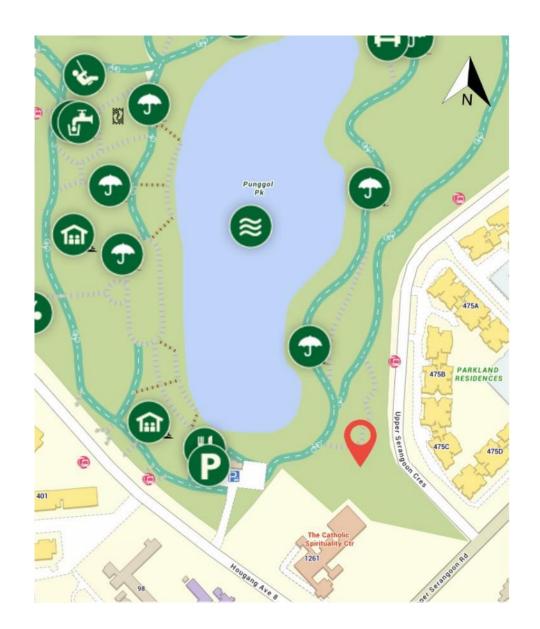

# Locations of Allotment Gardens

The indicative locations are indicated by the red pin or star in the maps below:

# Aljunied Park



# Ang Mo Kio Town Garden West



#### Bedok Reservoir Park



## Bedok Town Park



# Bishan-Ang Mo Kio Park



## Bukit Gombak Park



# Choa Chu Kang Park



# Clementi Woods Park



#### East Coast Park



### HortPark



# Jurong Lake Gardens West



#### Lower Seletar Reservoir Park



#### one-north Park - Rochester East



## Pasir Ris Park



# Punggol Park



# Punggol Waterway Park



# Sengkang Riverside Park



# West Coast Park (Area 2)



## Yishun Neighbourhood Park



# Yishun Park



# Upcoming Allotment Gardens

# Jurong Central Park



## Kallang Riverside Park



# Tiong Bahru Park