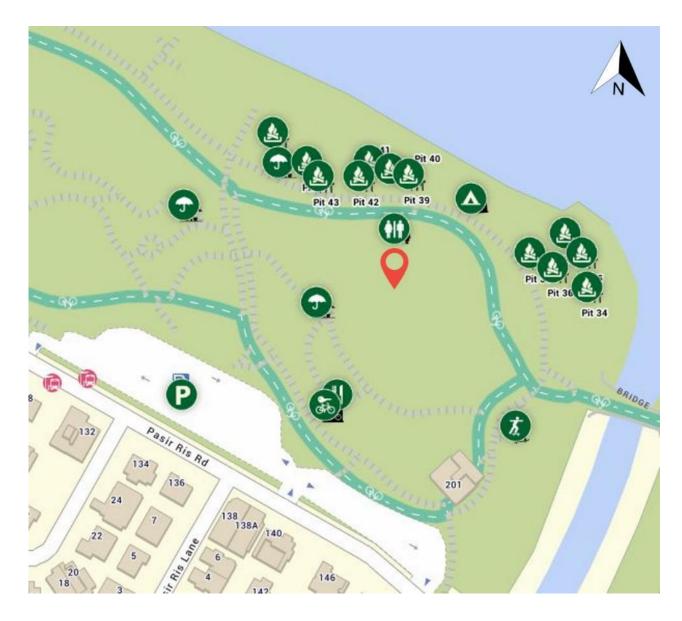

# Locations of Allotment Gardens

The indicative locations are indicated by the red pin or star in the maps below:

# Aljunied Park



# Ang Mo Kio Town Garden West



#### Bedok Reservoir Park



## Bedok Town Park



# Bishan-Ang Mo Kio Park



## Bukit Gombak Park



# Choa Chu Kang Park



# Clementi Woods Park



#### East Coast Park



### HortPark



# Jurong Lake Gardens West



#### Lower Seletar Reservoir Park



#### one-north Park - Rochester East



## Pasir Ris Park



# Punggol Park



# Punggol Waterway Park



# Sengkang Riverside Park



# West Coast Park (Area 2)



## Yishun Neighbourhood Park



# Yishun Park



# Upcoming Allotment Gardens

# Jurong Central Park



## Kallang Riverside Park



# Tiong Bahru Park