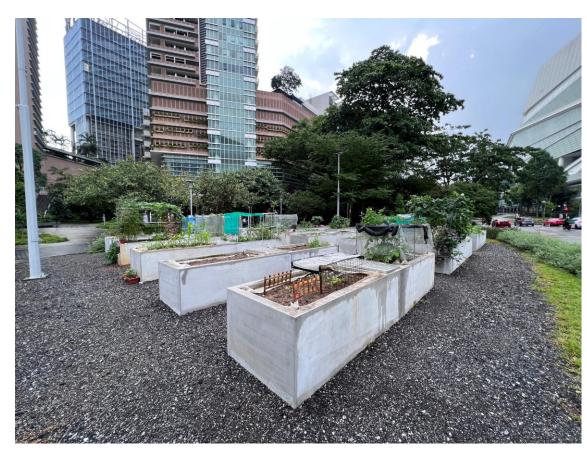

### **ONE NORTH PARK: ROCHESTER EAST**

INFRONT OF ROCHESTER MALL

#### How To Get There:

Enter from Star Vista and take approximately 3 mins walk towards Rochester Mall