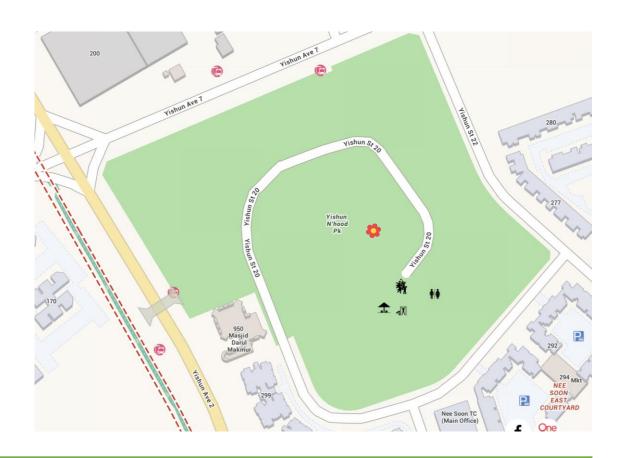

### YISHUN NEIGHBOURHOOD PARK

AT THE TOP OF THE HILLS

#### How To Get There:

Enter via Yishun Street 22 and take approximately 5 mins walk up the slope