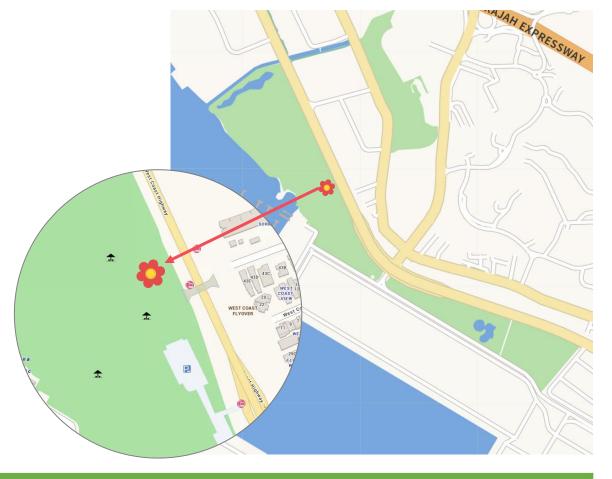

## **WEST COAST PARK (Area 2)**

NEARING CAR PARK 2

#### How To Get There:

Enter Via Area 2 and take approximately 3 mins walk from Car Park 2 **Or** 1 min walk from Bus Stop 'Opp West Coast View'