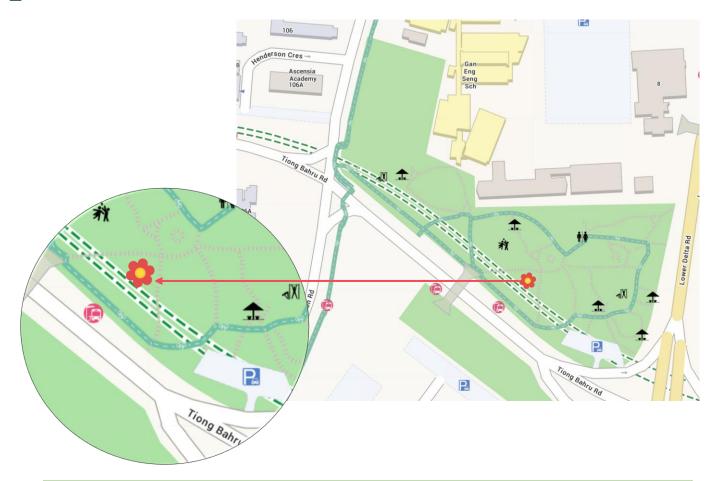

### **TIONG BAHRU PARK**

Next to Playground

Behind of Bus stop

#### How To Get There:

3mins walk from entrance via Tiong Bahru Carpark or bus stop 'Tiong Bahru Pk'