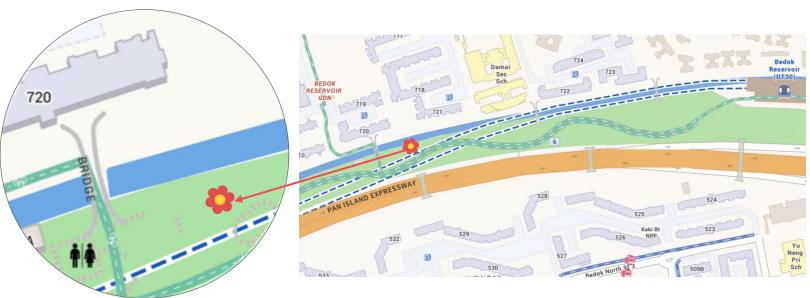

### **BEDOK TOWN PARK**

### How To Get There:

Enter via garden bridge entrance at Blk 720 Reservoir View