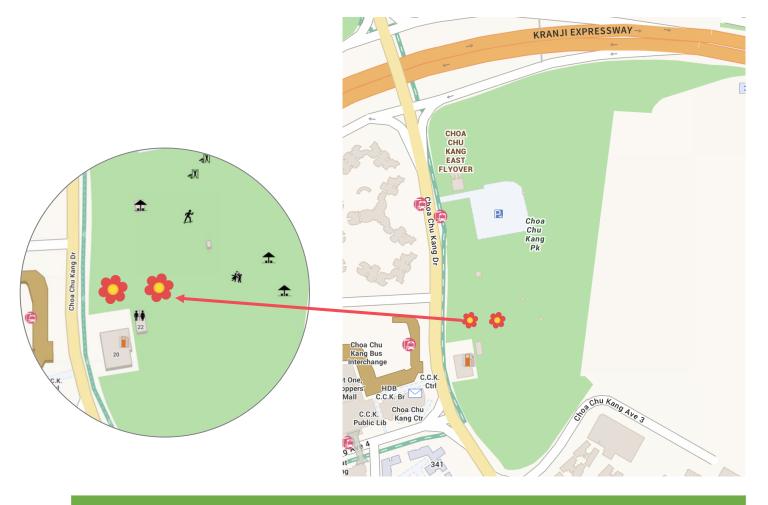

### **CHOA CHU KANG PARK**

BESIDE PETROL KIOSK

BESIDE COMMUNITY GARDEN (CG)

#### How To Get There:

Enter via park entrance from Choa Chu Kang Drive and take approximately 5 mins walk from Car Park