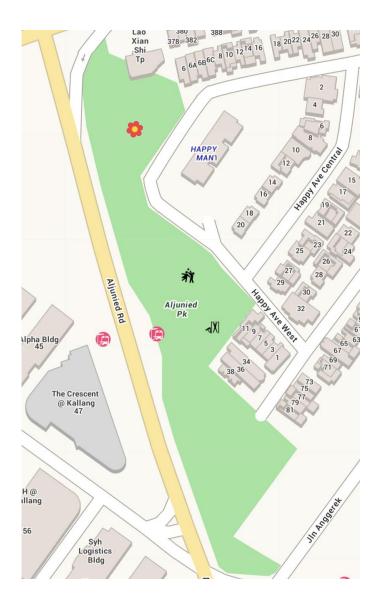

### **ALJUNIED PARK**

#### How To Get There:

Accessible via nearby bus stop 'Aljunied Pk'