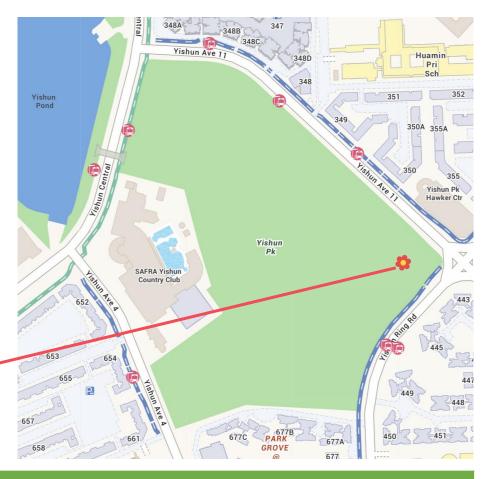

### **YISHUN PARK**

BESIDE RESTROOM

#### How To Get There:

Enter via Yishun Ring Road and take approximately 3 mins walk towards Blk 2 Public Toilet