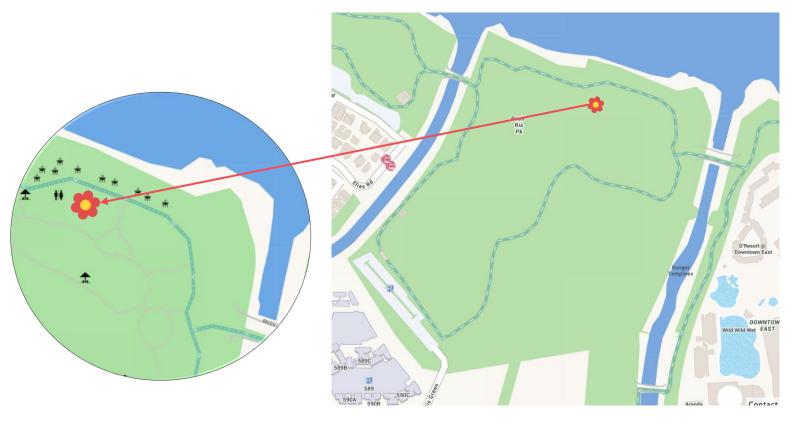

### SENGKANG RIVERSIDE PARK

#### How To Get There:

3mins walk from O'My Kampung eatery