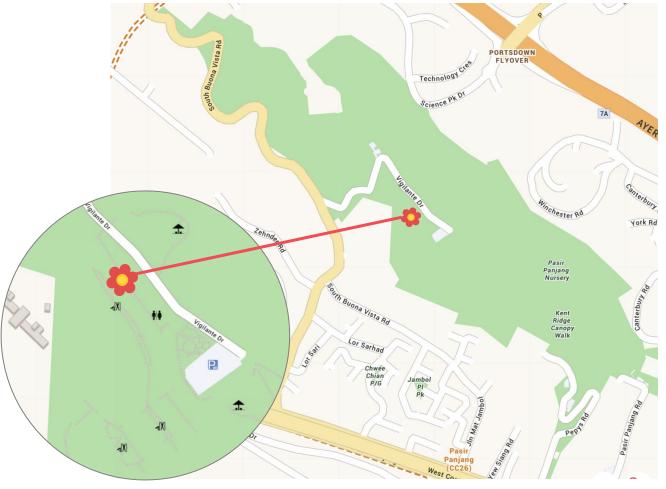

### **KENT RIDGE PARK**

### How To Get There:

3min walk from Kent Ridge Park Carpark B