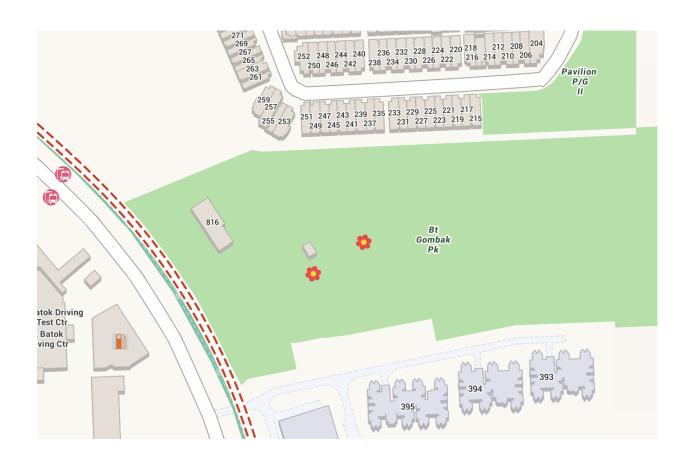

### **BUKIT GOMBAK PARK**

**BESIDE SHELTER** 

INFRONT OF THE SHELTER

#### How To Get There:

Enter via Bukit Batok Park Entrance and take approximately 5 mins walk from Car Park