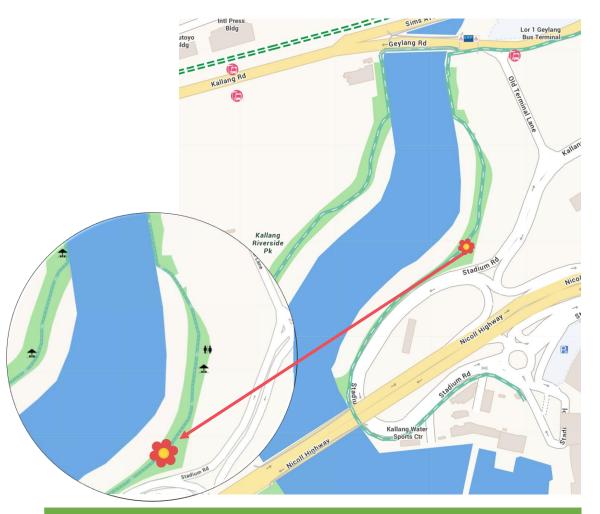

### KALLANG RIVERSIDE PARK

**BESIDE TOILET** 

#### How To Get There:

Accessible via bus stop 'Opp Lor 1 Geylang Ter'