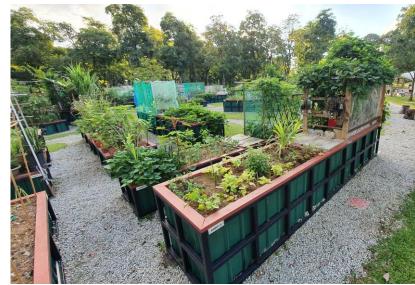

### **BEDOK TOWN PARK**

### How To Get There:

Enter via garden bridge entrance at Blk 720 Reservoir View