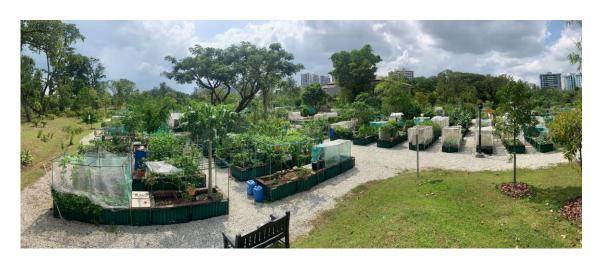

### **JURONG LAKE GARDEN WEST**

BESIDE GARDEN HOUSE

#### How To Get There:

Enter via South Car Park and take approximately 5 to 7 mins walk towards Garden House