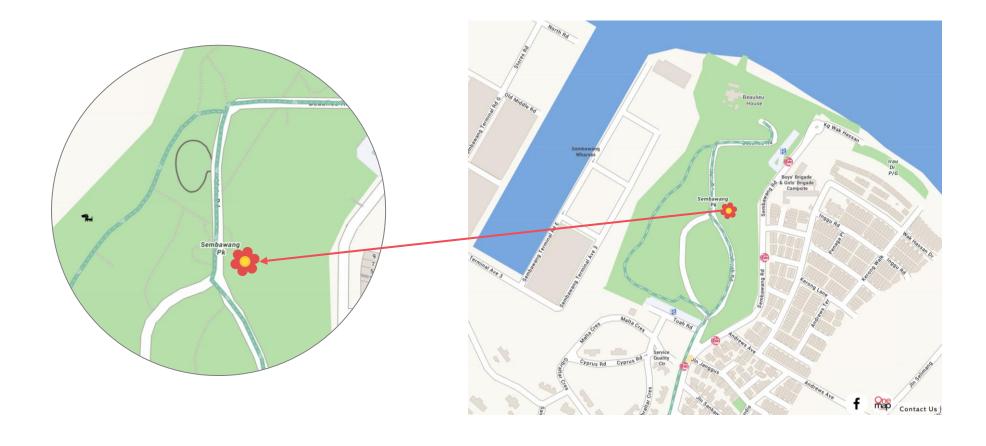

# **SEMBAWANG PARK**

### How To Get There:

Beside toilet 2/opposite fitness corner