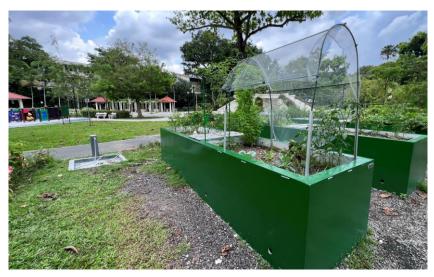

### SENGKANG RIVERSIDE PARK

#### How To Get There:

3mins walk from O'My Kampung eatery