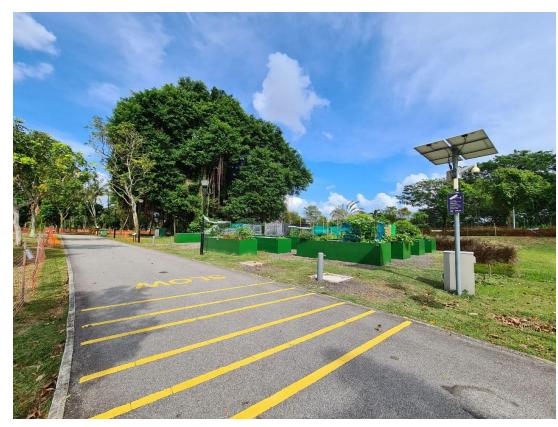

### **JURONG CENTRAL PARK**

#### How To Get There:

Beside experimental community plot/ Community Garden, Enter via foot bridge and take approximately 5 mins walk