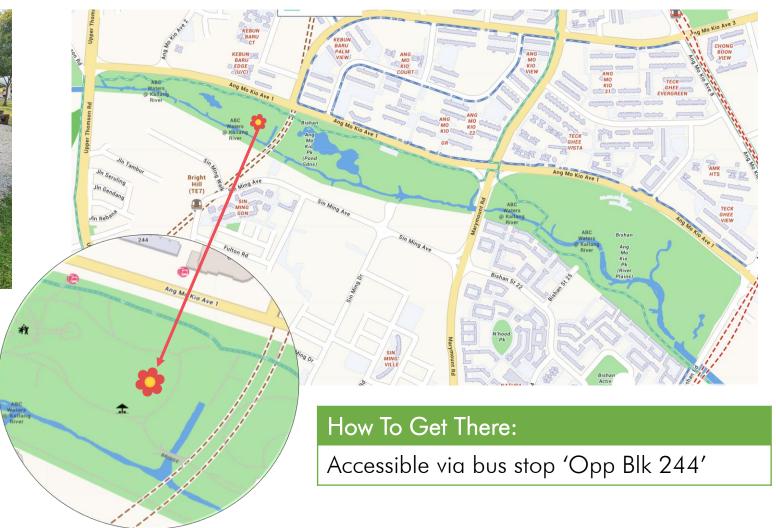

### ANG MO KIO TOWN GARDEN WEST

#### How To Get There:

Near 45 Mayflower Place, approximately 5mins walk from Mayflower MRT