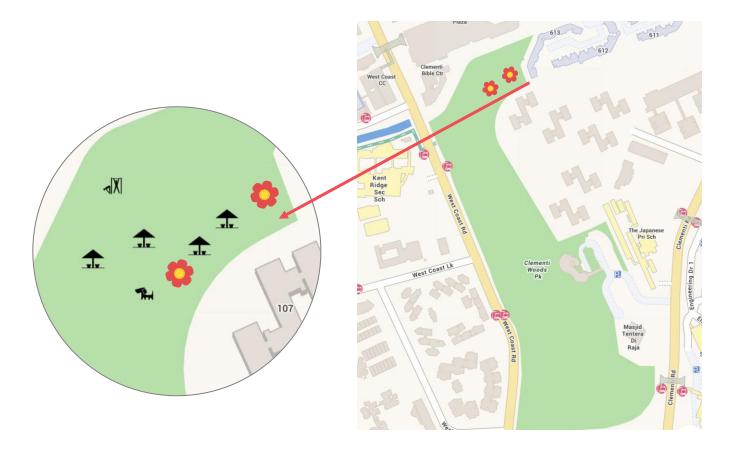

### **CLEMENTI WOODS PARK**

**BESIDE TOILET** 

BESIDE DOG RUN

#### How To Get There:

Enter Via Blk 613 Clementi West or take approximately 5 mins walk from Bus Stop 'Opp Kent Ridge Sec Sch'