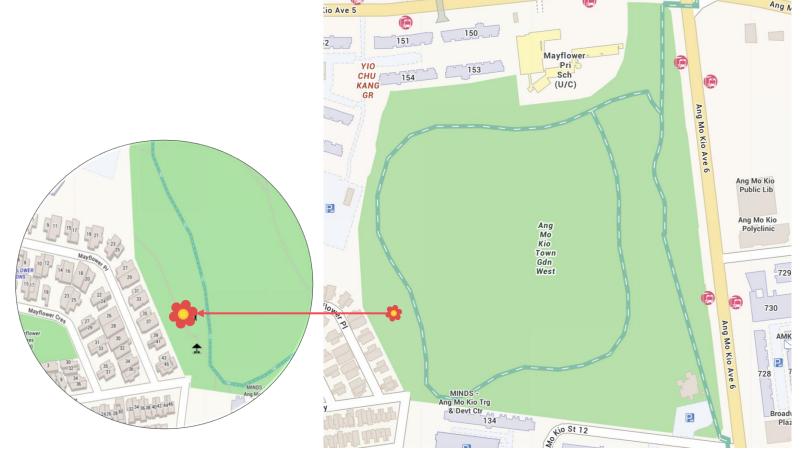

### ANG MO KIO TOWN GARDEN WEST

#### How To Get There:

Near 45 Mayflower Place, approximately 5mins walk from Mayflower MRT