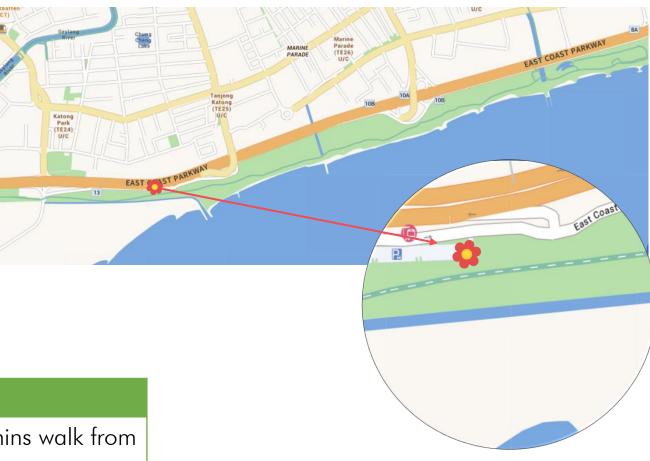

# **EAST COAST PARK (AREA B)**

#### How To Get There:

Enter via East Coast Carpark B2, or approximately 5mins walk from bus stop 'Tg Katong Flyover'