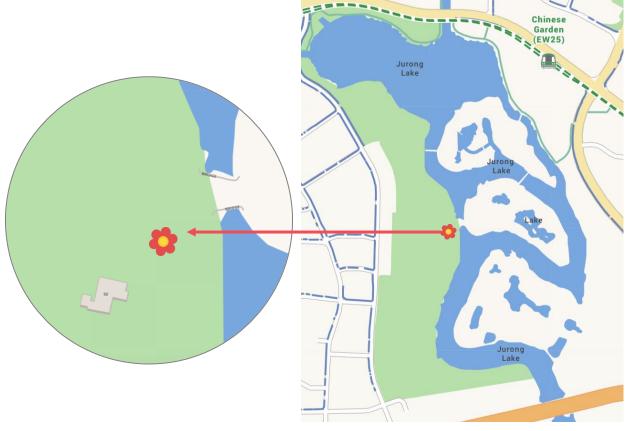

### **JURONG LAKE GARDEN WEST**

BESIDE GARDEN HOUSE

#### How To Get There:

Enter via South Car Park and take approximately 5 to 7 mins walk towards Garden House