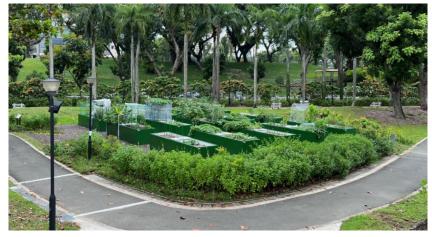

### SENGKANG RIVERSIDE PARK

#### How To Get There:

3mins walk from O'My Kampung eatery