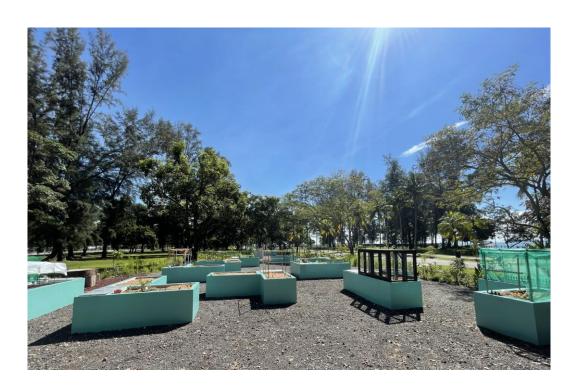

## **WEST COAST PARK (Area 2)**

NEARING CAR PARK 2

#### How To Get There:

Enter Via Area 2 and take approximately 3 mins walk from Car Park 2 **Or** 1 min walk from Bus Stop 'Opp West Coast View'