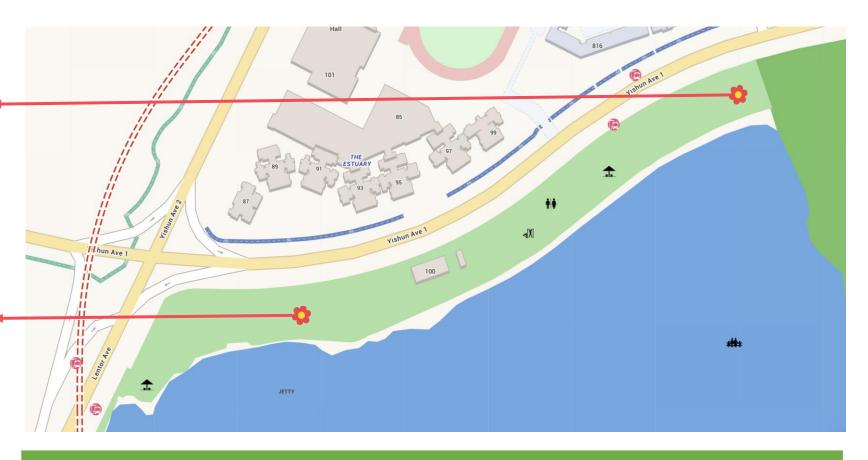

### YISHUN NEIGHBOURHOOD PARK

AT THE TOP OF THE HILLS

#### How To Get There:

Enter via Yishun Street 22 and take approximately 5 mins walk up the slope