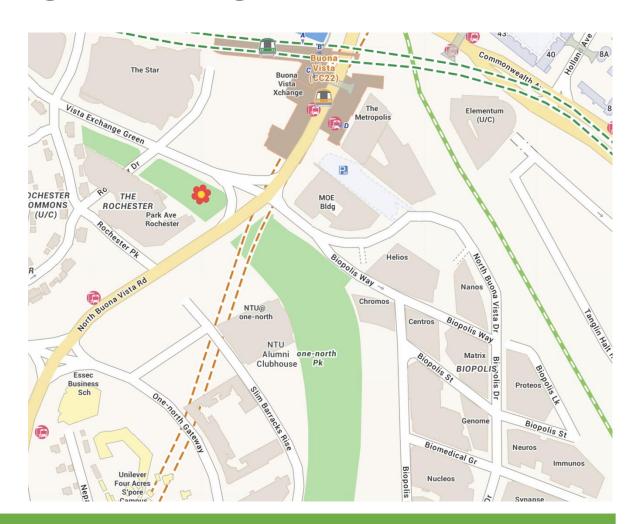

### **ONE NORTH PARK: ROCHESTER EAST**

INFRONT OF ROCHESTER MALL

#### How To Get There:

Enter from Star Vista and take approximately 3 mins walk towards Rochester Mall