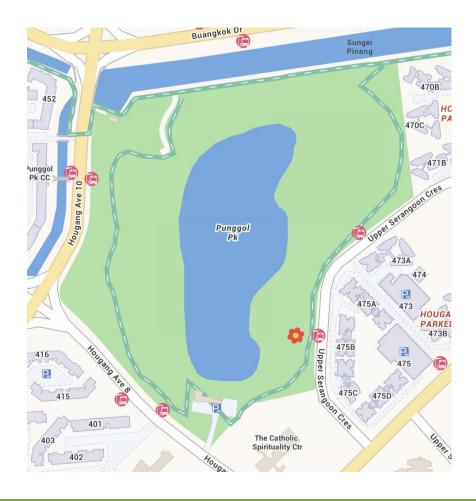

### **PUNGGOL PARK**

#### How To Get There:

Approximately 5mins walk from bus stop 'Punggol Pk', enter via Hougang Ave 8 entrance