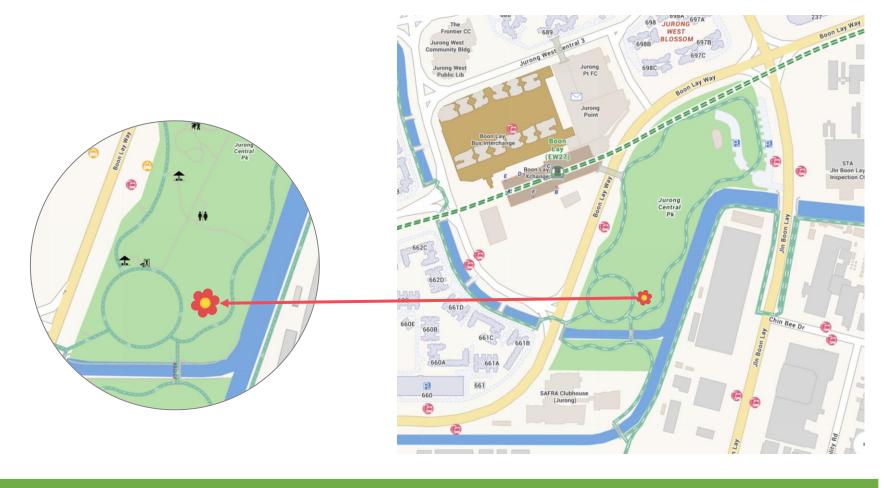

### **JURONG CENTRAL PARK**

#### How To Get There:

Beside experimental community plot/ Community Garden, Enter via foot bridge and take approximately 5 mins walk