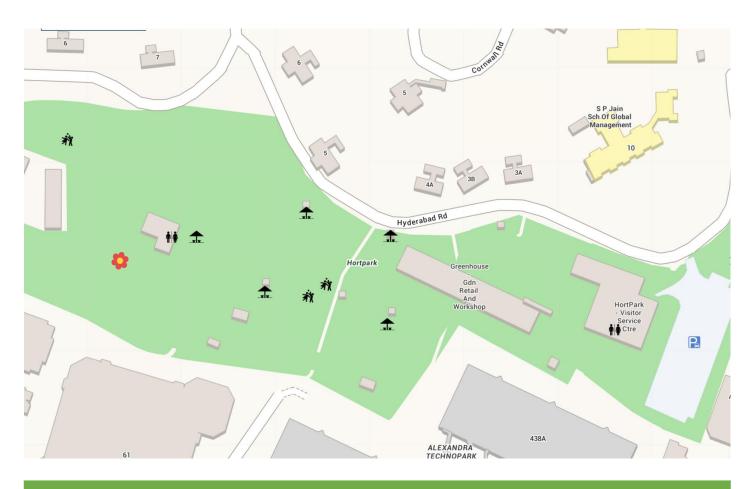

### **HORT PARK**

BESIDE EDIBLE GARDEN

#### How To Get There:

Enter via Hort Park main entrance and take approximately 5 mins walk from Car Park