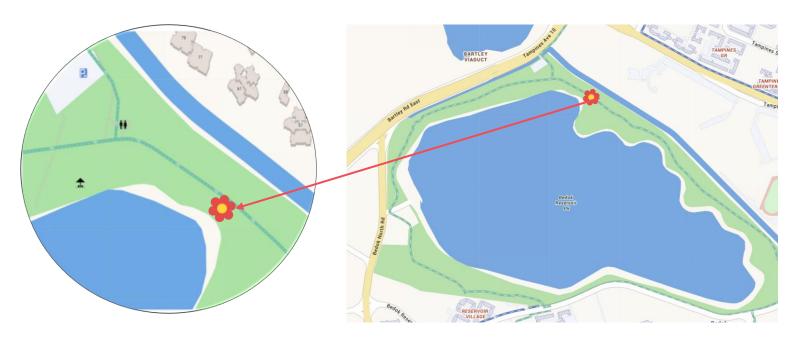

### **BEDOK RESERVOIR PARK**

#### How To Get There:

Enter via Bedok Reservoir Carpark B, approximately 3mins walk from public toilet