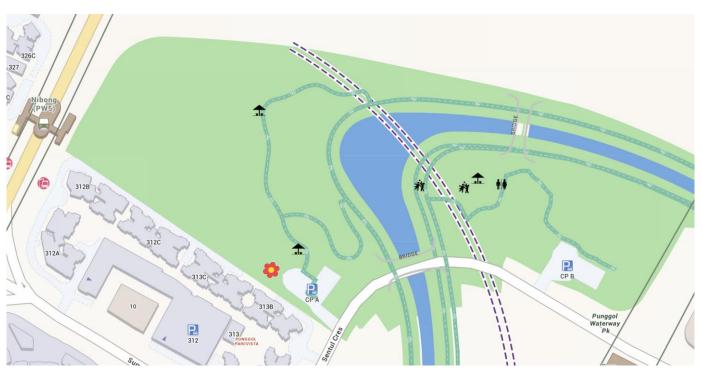

### **PUNGGOL WATERWAY PARK**

#### How To Get There:

Located behind 313B Sumang Link