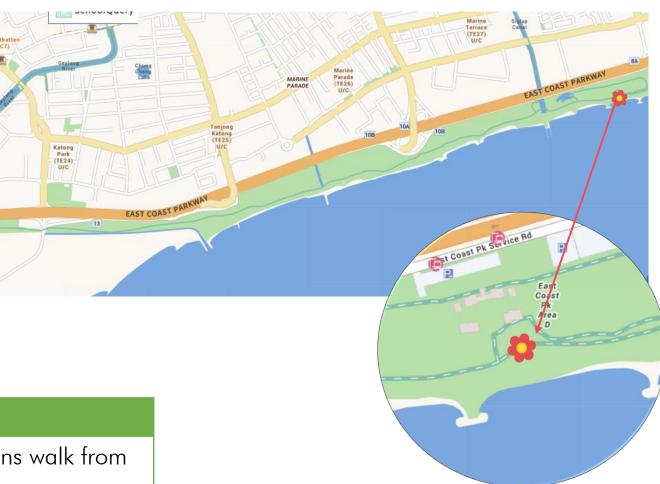

# EAST COAST PARK (AREA D )

#### How To Get There:

Enter via East Coast Carpark D1, approximately 5mins walk from bus stop 'Opp Victoria JC'