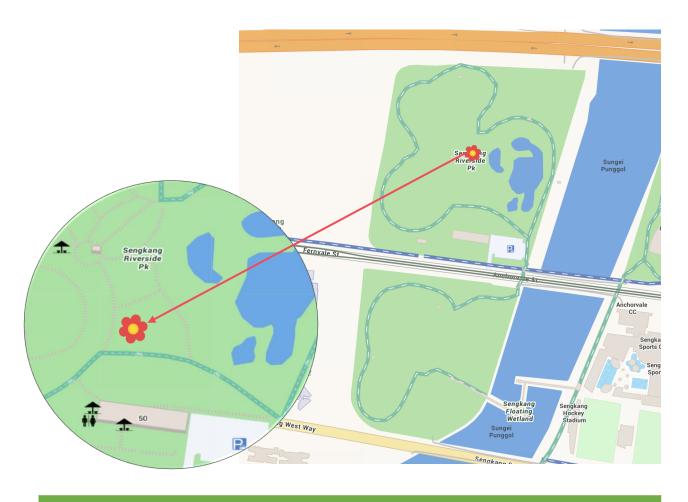

### SENGKANG RIVERSIDE PARK

#### How To Get There:

3mins walk from O'My Kampung eatery