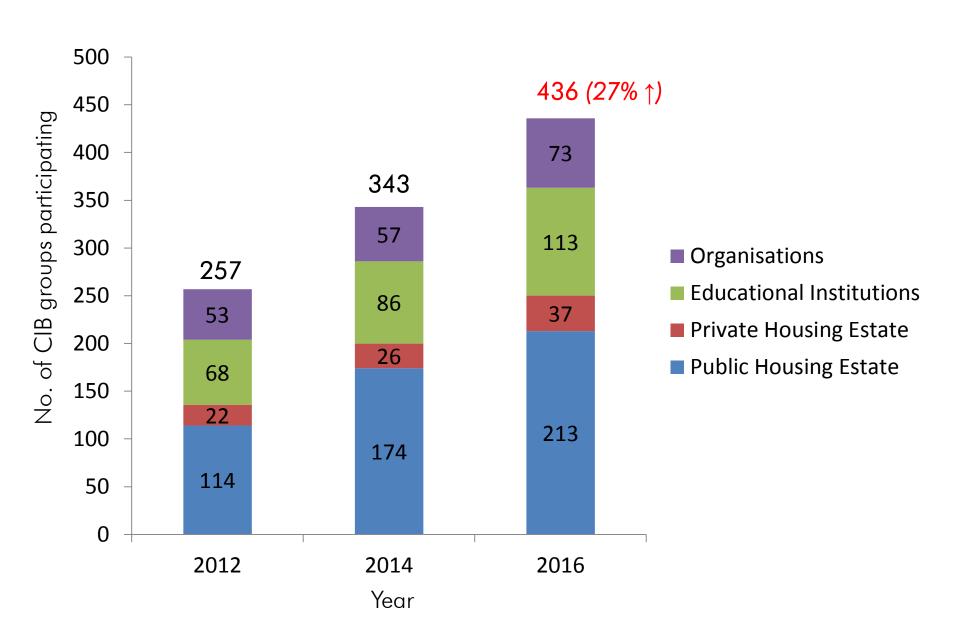

| Silver                     | NA             | \$200                   | \$200                |  |
| Acl                    | Bronze                     | NA             | \$100                   | \$100                |  |

<sup>\*</sup> The Gift Pack consists of SGF tickets, certificate and gardening products.

<sup>\*\*</sup> Winners of Diamond awards and Excellence Awards will not be eligible for incentives under the Achievement Bands.

#### CIB Awards 2016 – Overview



31 Jul 2016

15 Feb – 8 Apr 2016 NParks Site Assessment & shortlisting of entries

10, 17 & 19 May 2016 Main Panel of Judges selection of Excellence Awards Winner

Jun 2016 Announcement of Results

Award Presentation Ceremony at Singapore Garden Festival

### CIB Awards 2016 – Number of Participants



### CIB Awards 2016 – Achievement Bands Summary



| Banding  | Public Housing<br>Estate | Private Housing<br>Estate | Educational<br>Institutes | Organisations | Total | %   |
|----------|--------------------------|---------------------------|---------------------------|---------------|-------|-----|
| Platinun | n 22                     | 3                         | 14                        | 12            | 51    | 11% |
| Gold     | 68                       | 10                        | 25                        | 24            | 127   | 29% |
| Silver   | 89                       | 19                        | 54                        | 28            | 190   | 44% |
| Bronze   | 34                       | 5                         | 20                        | 9             | 68