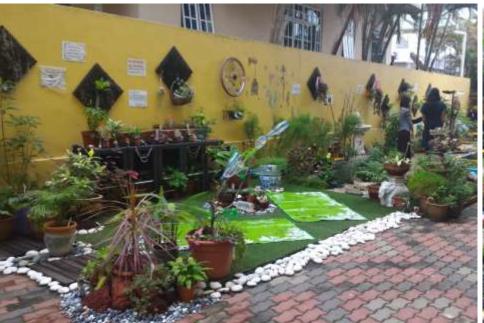

Public Housing Estates – Best Community Garden Award

Jurong Central Zone D Residents' Committee - Sky Garden

### Public Housing Estates – Best New Community Garden Award Bukit Timah Toh Yi Residents' Committee

Public Housing Estates — Environmental & Biodiversity Award Bukit Batok Zone 2 Residents' Committee - Cosy Garden