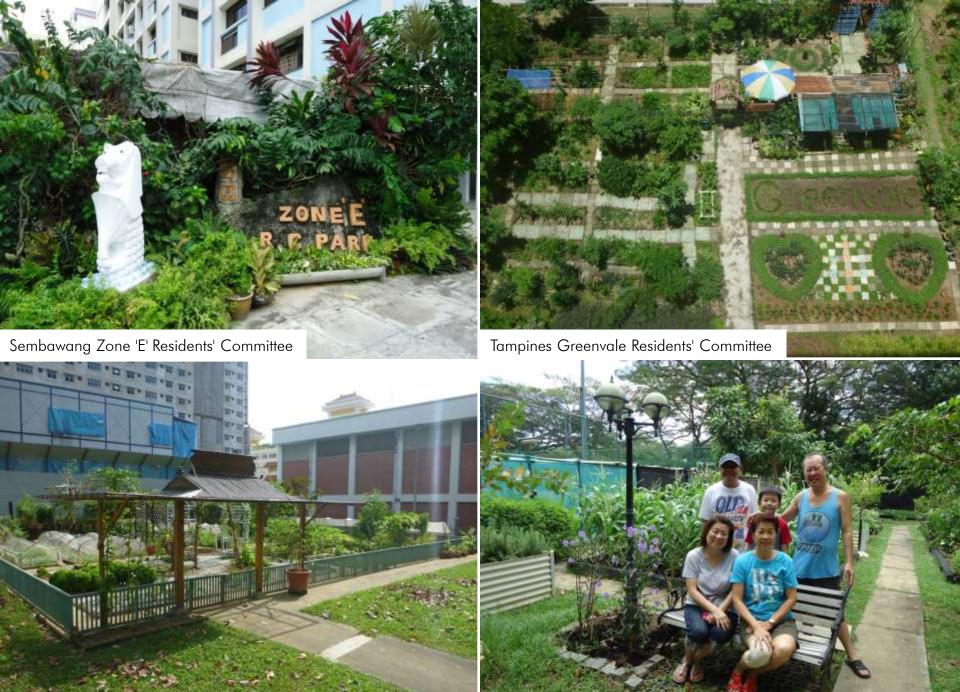

#### CIB Awards 2016 – Diamond Award Recipients

For groups achieving the third Platinum Banding:

| Category                 | Diamond Award Recipients                                        |
|--------------------------|-----------------------------------------------------------------|
|                          | Ayer Rajah Zone 1 Residents' Committee                          |
|                          | Coral Ris Residents' Committee                                  |
|                          | Marine Crescent Ville Residents' Committee                      |
| Public Housing Estates   | Punggol Meridian Residents' Committee                           |
|                          | Sembawang Zone 'E' Residents' Committee                         |
|                          | Tampines Greenvale Residents' Committee                         |
|                          | Thomson Sin Ming Gardens Residents' Committee                   |
| Private Housing Estates  | Laguna Park Residents Association Neighbourhood Committee       |
|                          | Lakeside Primary School                                         |
| Educational Institutions | Zhangde Primary School                                          |
|                          | Zhonghua Primary School                                         |
|                          | Al- Mukminin Mosque                                             |
| Organisations            | Khoo Teck Puat Hospital                                         |
|                          | Woodlands Community Club (Senior Citizens' Executive Committee) |