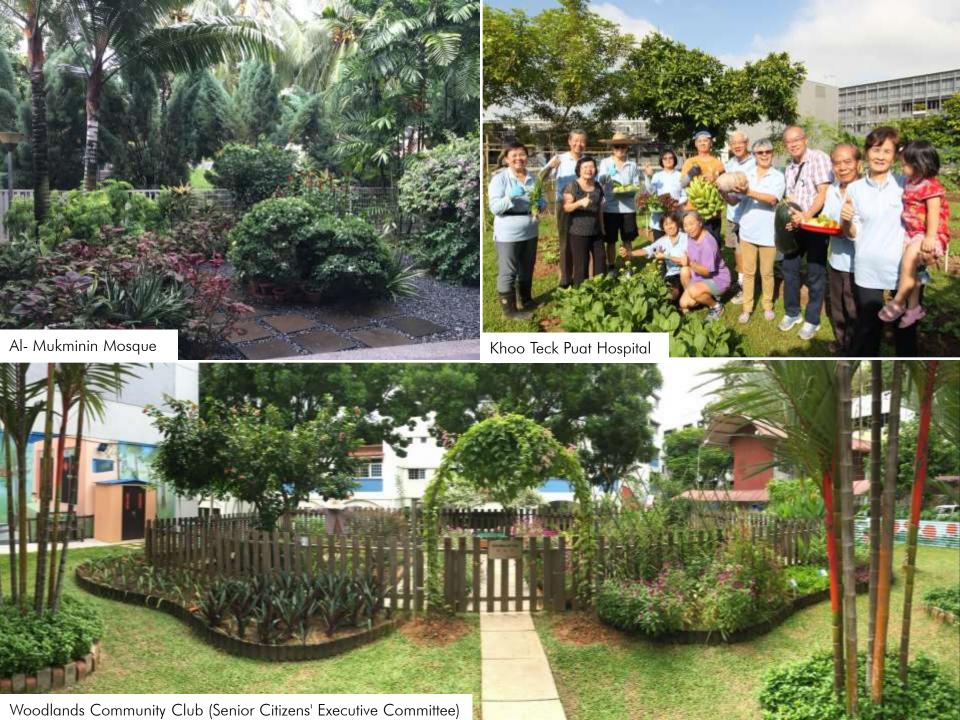

#### CIB Awards 2016 – Diamond Award Recipients

For groups achieving the third Platinum Banding:

| Category                 | Diamond Award Recipients                                        |
|--------------------------|-----------------------------------------------------------------|
|                          | Ayer Rajah Zone 1 Residents' Committee                          |
|                          | Coral Ris Residents' Committee                                  |
|                          | Marine Crescent Ville Residents' Committee                      |
| Public Housing Estates   | Punggol Meridian Residents' Committee                           |
|                          | Sembawang Zone 'E' Residents' Committee                         |
|                          | Tampines Greenvale Residents' Committee                         |
|                          | Thomson Sin Ming Gardens Residents' Committee                   |
| Private Housing Estates  | Laguna Park Residents Association Neighbourhood Committee       |
|                          | Lakeside Primary School                                         |
| Educational Institutions | Zhangde Primary School                                          |
|                          | Zhonghua Primary School                                         |
|                          | Al- Mukminin Mosque                                             |
| Organisations            | Khoo Teck Puat Hospital                                         |
|                          | Woodlands Community Club (Senior Citizens' Executive Committee) |