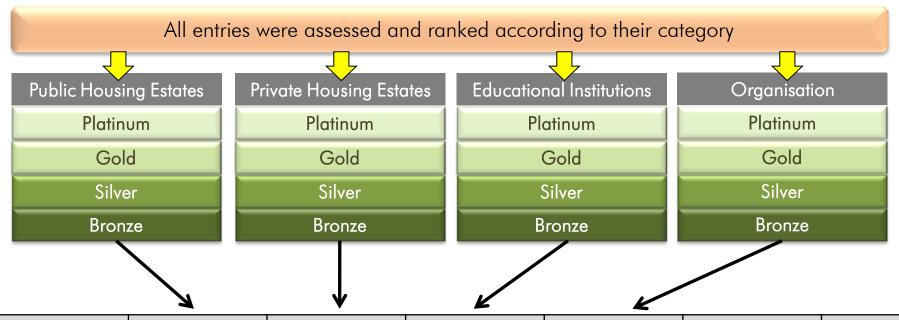

#### Four Categories of Community Gardens

#### **Public Housing Estates**

Community gardens cultivated by residents on common green spaces within public housing estates. The project is managed by Residents' Committees.

#### **Private Housing Estates**

Community gardens cultivated by residents on roadside green verges in front of landed homes, in neighbourhood parks, or on common green spaces within highrise private estates. The project is managed by Neighbourhood Committees.

#### **Educational Institutions**

Gardens cultivated by students, teachers & parent volunteers on green spaces within the school premises. The project is managed by schools' environmental clubs.

#### Organisations

Community gardens cultivated by staff or volunteers on green spaces within the organisation's premises or in common green spaces within a housing estate. The project is managed by the organisation's gardening interest group.