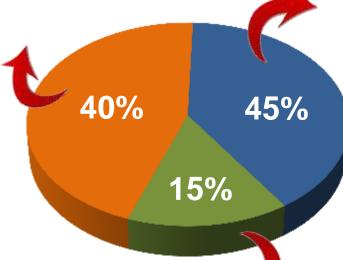

### CIB Awards 2016 – Achievement Bands Summary

| Banding  | Public Housing<br>Estate | Private Housing<br>Estate | Educational<br>Institutes | Organisations | Total | %   |
|----------|--------------------------|---------------------------|---------------------------|---------------|-------|-----|
| Platinun | n 22                     | 3                         | 14                        | 12            | 51    | 11% |
| Gold     | 68                       | 10                        | 25                        | 24            | 127   | 29% |
| Silver   | 89                       | 19                        | 54                        | 28            | 190   | 44% |
| Bronze   | 34                       | 5                         | 20                        | 9             | 68    | 16% |