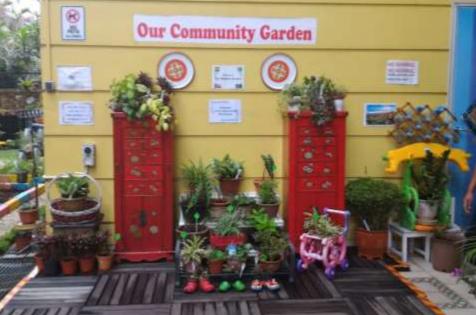

Public Housing Estates – Best Community Garden Award

Jurong Central Zone D Residents' Committee - Sky Garden

### Public Housing Estates – Best New Community Garden Award Bukit Timah Toh Yi Residents' Committee

Public Housing Estates — Environmental & Biodiversity Award Bukit Batok Zone 2 Residents' Committee - Cosy Garden