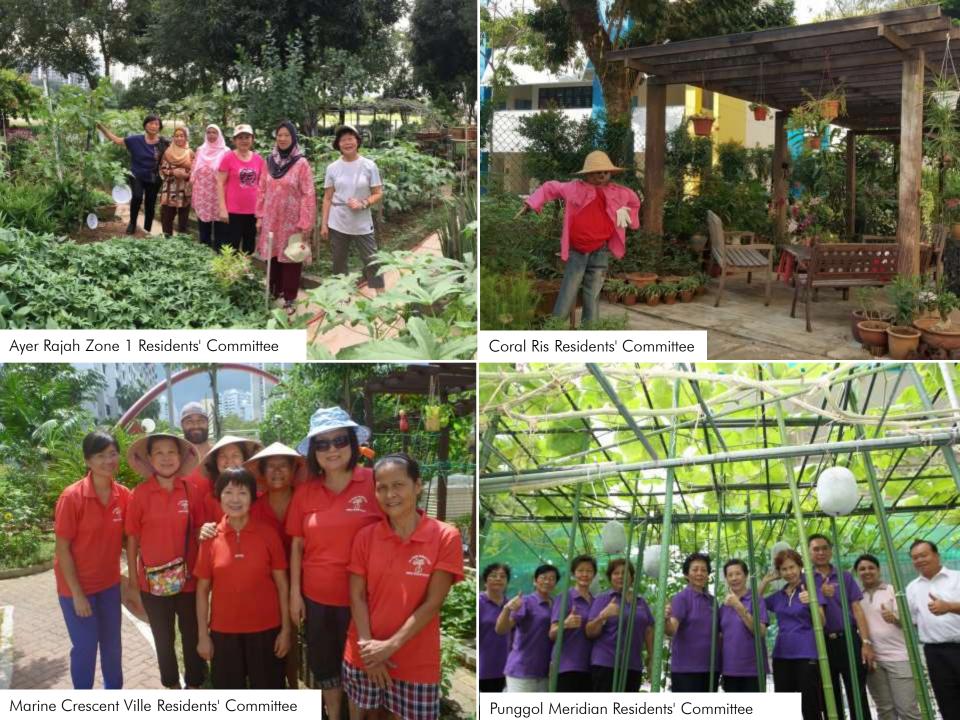

#### CIB Awards 2016 – Diamond Award Recipients

For groups achieving the third Platinum Banding:

| Category                 | Diamond Award Recipients                                        |
|--------------------------|-----------------------------------------------------------------|
|                          | Ayer Rajah Zone 1 Residents' Committee                          |
|                          | Coral Ris Residents' Committee                                  |
|                          | Marine Crescent Ville Residents' Committee                      |
| Public Housing Estates   | Punggol Meridian Residents' Committee                           |
|                          | Sembawang Zone 'E' Residents' Committee                         |
|                          | Tampines Greenvale Residents' Committee                         |
|                          | Thomson Sin Ming Gardens Residents' Committee                   |
| Private Housing Estates  | Laguna Park Residents Association Neighbourhood Committee       |
|                          | Lakeside Primary School                                         |
| Educational Institutions | Zhangde Primary School                                          |
|                          | Zhonghua Primary School                                         |
|                          | Al- Mukminin Mosque                                             |
| Organisations            | Khoo Teck Puat Hospital                                         |
|                          | Woodlands Community Club (Senior Citizens' Executive Committee) |