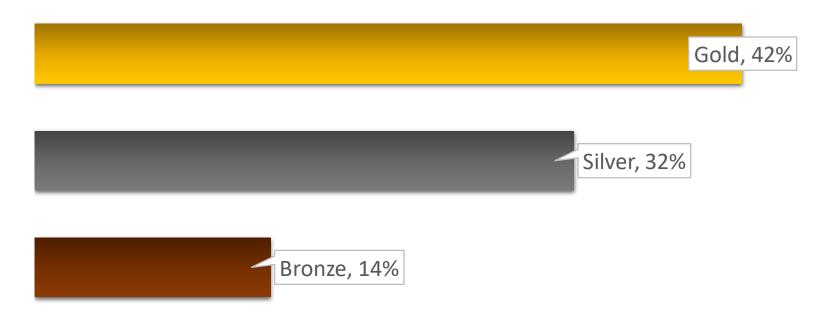

## **Achievement Bands\***

| Platinum | \$800 worth of gardening gift pack |
|----------|------------------------------------|
| Gold     | \$500 worth of gardening gift pack |
| Silver   | \$200 worth of gardening gift pack |
| Bronze   | \$100 worth of gardening gift pack |