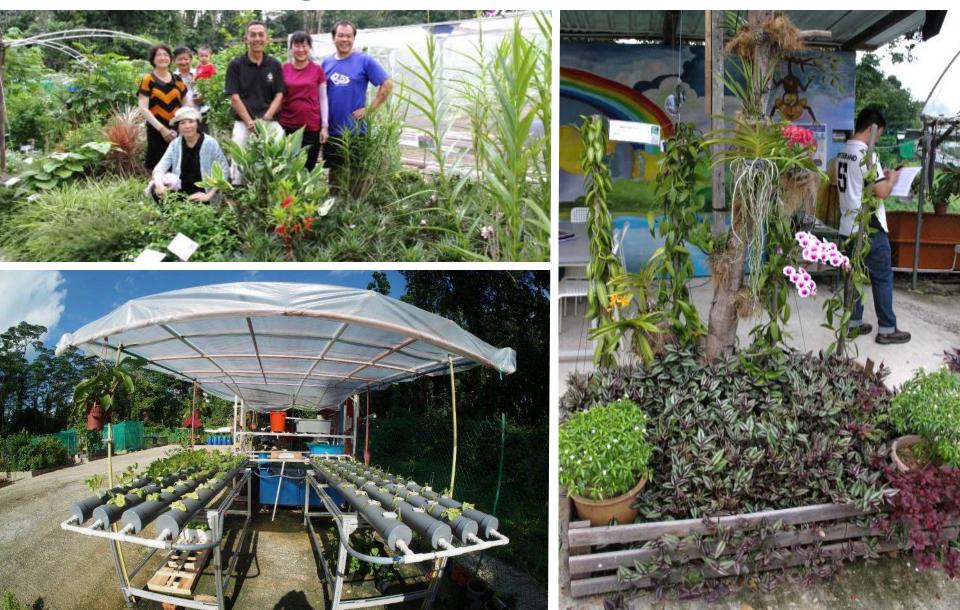

# Public Housing Estates

## Public Housing Estates – Platinum Banding

- Ang Mo Kio-Hougang Zone 1 Residents' Committee
- Bedok Sunflower Residents' Committee
- Bishan East Zone 5 Residents' Committee
- Bukit Batok East Toh Guan Park Residents' Committee
- Bukit Batok Zone 2 Residents' Committee (Cosy Garden)
- Bukit Batok Zone 2 Residents' Committee (Culture and Arts Garden)
- Bukit Batok Zone 2 Residents' Committee (Lush Garden)
- Bukit Panjang Zone 8 Residents' Committee (Blk 413)
- Bukit Timah Toh Yi Residents' Committee
- Compassvale Gardens Residents' Committee
- Compassvale Plains Gardens Residents' Committee
- Fengshan Topaz Residents' Committee Educational Community Garden
- Jurong Central Zone D Residents' Committee (Blk 337)
- Jurong Central Zone D Residents' Committee (Sky Garden)
- Jurong Spring Zone D Residents' Committee (Blk 549)

## **Public Housing Estates – Platinum Banding**

- Kebun Baru Link Residents' Committee (Blk 173)
- Marine Crescent Ville Residents' Committee
- Nee Soon South Zone C Residents' Committee
- Punggol Coral Residents' Committee
- Punggol Greendale Residents' Committee
- Sembawang Zone E Residents' Committee
- Sengkang West Zone A Residents' Committee
- Tampines Arcadia Residents' Committee
- Tampines Greenvale Residents' Committee
- Tampines Starlight Residents' Committee Harmony Garden
- Woodgrove Zone 6 Residents' Committee
- Woodlands Zone 2 Residents' Committee Garden of Bees and Blooms
- Woodlands Zone 9 Residents' Committee
- Yio Chu Kang Zone 3 Residents' Committee
- Yio Chu Kang Zone 8 Residents' Committee