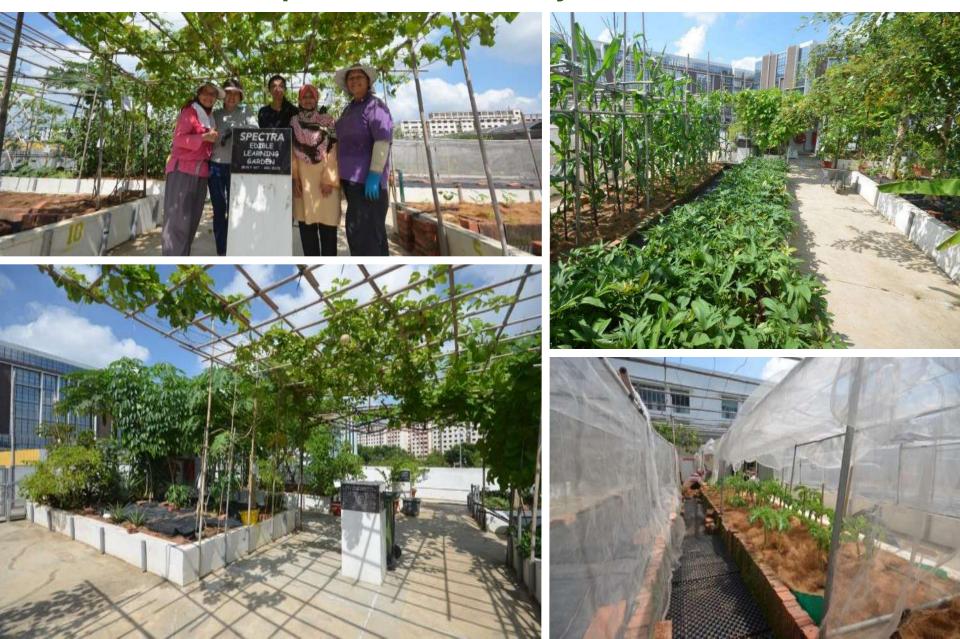

### Best Community Garden – Educational Institutions Spectra Secondary School

- EtonHouse Pre-School Pte Ltd (223 Mountbatten)
- Fengshan Primary School
- Hougang Primary School
- ITE College Central
- ITE College East
- Meridian Primary School
- Nanyang Technological University
- PCF Sparkletots Preschool @ Queenstown Blk 46 (CC)
- Spectra Secondary School
- United World College of South East Asia East
- Westwood Primary School
- Yangzheng Primary School
- Zhangde Primary School