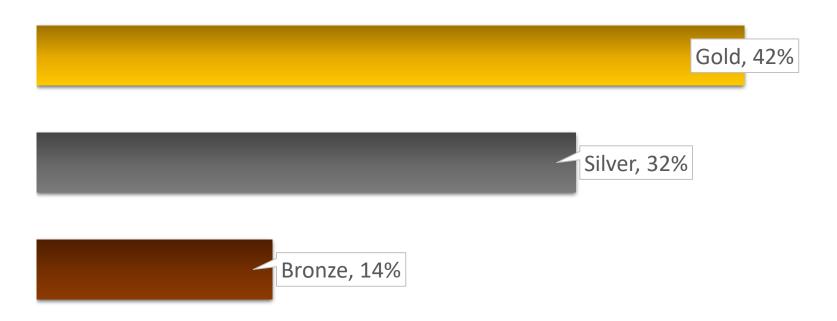

### **Achievement Bands\***

| Platinum | \$800 worth of gardening gift pack |
|----------|------------------------------------|
| Gold     | \$500 worth of gardening gift pack |
| Silver   | \$200 worth of gardening gift pack |
| Bronze   | \$100 worth of gardening gift pack |