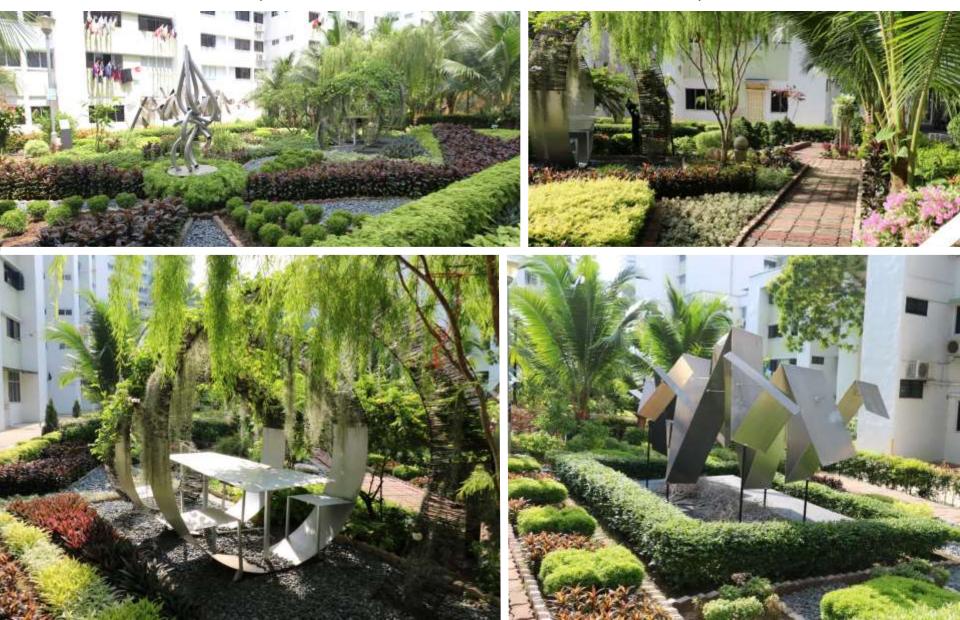

### **Best New & Best Community Gardens**

| Category                      | Award                        | Name                                                                 |
|-------------------------------|------------------------------|----------------------------------------------------------------------|
| Public Housing<br>Estates     | Best New Community<br>Garden | Jurong Spring Zone D Residents'<br>Committee (Blk 549)               |
|                               | Best Community Garden        | Bukit Batok Zone 2 Residents'<br>Committee (Culture and Arts Garden) |
| Private<br>Housing<br>Estates | Best New Community<br>Garden | Eng Kong and Cheng Soon<br>Neighbourhood Committee                   |
|                               | Best Community Garden        | Goldhill Neighbourhood Committee<br>Community Garden (Goldhill Ave)  |
| Educational<br>Institutions   | Best New Community<br>Garden | PCF Sparkletots Preschool @<br>Queenstown Blk 46 (CC)                |
|                               | Best Community Garden        | Spectra Secondary School                                             |
| Organisations                 | Best New Community<br>Garden | Our Tampines Hub, Eco-Community<br>Garden                            |
|                               | Best Community Garden        | Al-Mawaddah Mosque                                                   |

#### Best Community Garden – Private Housing Estates Goldhill Neighbourhood Committee Community Garden (Goldhill Ave)