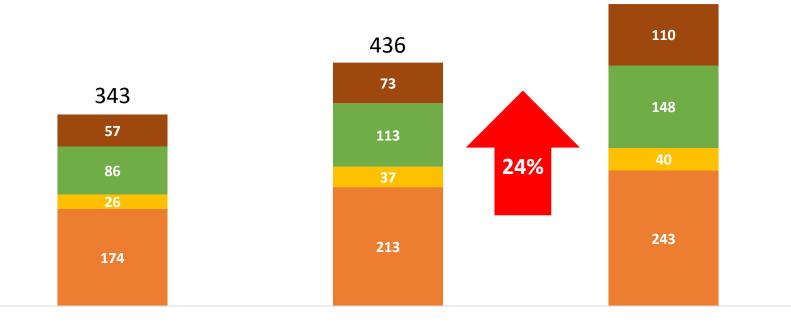

## Participation

Public estate Private estate Schools Organisations

541

2014 2016 2018