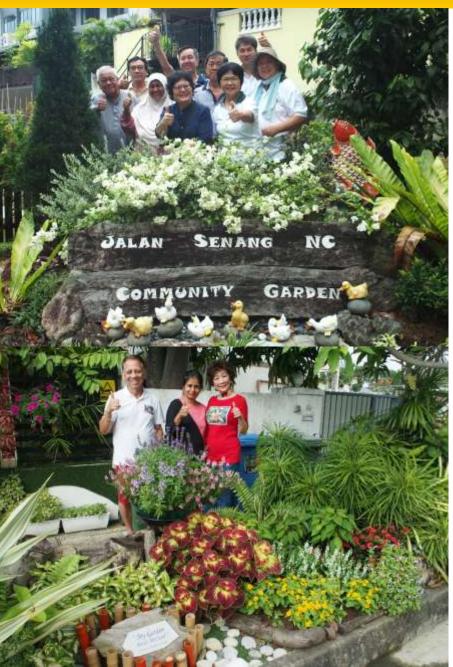

#### **Private Housing Estates – Gold Banding**

- Cambridge Neighbourhood Committee Carlisle Road Community Garden
- Eng Kong and Cheng Soon Neighbourhood Committee
- Faber Hills Neighbourhood Committee
- Fengshan Simpang Bedok Neighbourhood Committee Chempaka in Bloom
- Goldhill Neighbourhood Committee (Gentle Dr)
- Jalan Senang Neighbourhood Committee Community Garden
- Lakeside Grove Neighbourhood Committee
- Seletar Hills East Neighbourhood Committee Jalan Selaseh Playground
- Seletar Hills East Neighbourhood Committee Kerbside Garden
- Sennett Estate Neighbourhood Committee Kerbside Garden
- Simei Green Condominium
- Tai Peng Neighbourhood Committee
- Upper Changi Neighbourhood Committee Loyang In Bloom
- Villa Marina Condominium