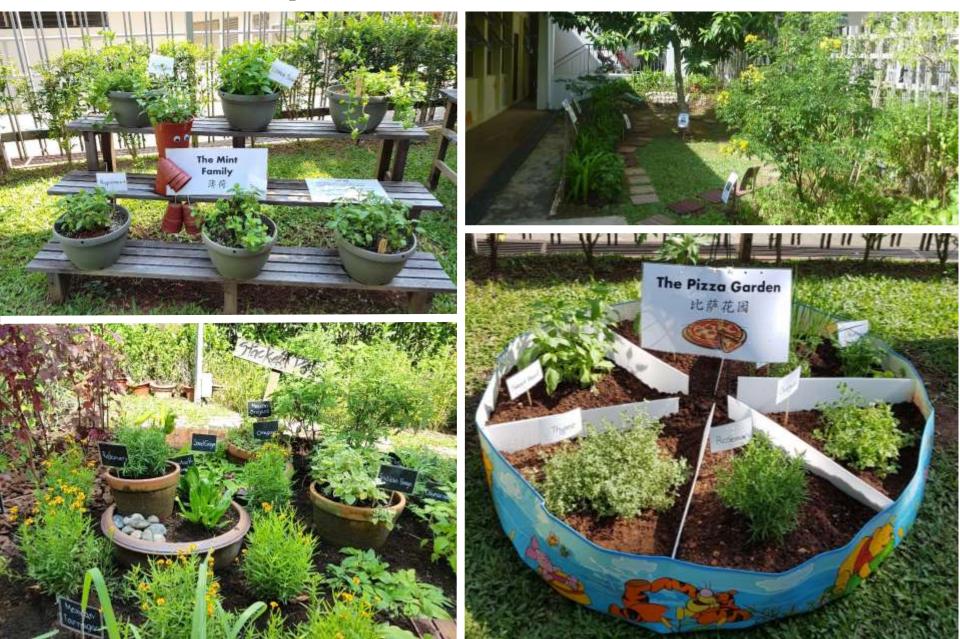

| Best New Community<br>Garden | Our Tampines Hub, Eco-Community<br>Garden                            |
|                               | Best Community Garden        | Al-Mawaddah Mosque                                                   |

#### Best New Community Garden – Public Housing Estates Jurong Spring Zone D Residents' Committee (Blk 549)







#### Best Community Garden – Public Housing Estates Bukit Batok Zone 2 Residents' Committee (Culture and Arts Garden)



#### Best New Community garden – Private Housing Estates Eng Kong and Cheng Soon Neighbourhood Committee



#### Best Community Garden – Private Housing Estates Goldhill Neighbourhood Committee Community Garden (Goldhill Ave)



#### Best New Community Garden – Educational Institutions PCF Sparkletots @ Queenstown



#### Best Community Garden – Educational Institutions Spectra Secondary School



#### Best New Community Garden – Organisations Our Tampines Hub





### Best Community Garden – Organisations Al-Mawaddah Mosque



### **Special Mentions**

| Award                                        | Name                                                              |
|----------------------------------------------|-------------------------------------------------------------------|
| Community Outreach                           | Jurong Central Zone D Residents' Committee<br>(Sky Garden)        |
|                                              | Marine Crescent Ville Residents' Committee                        |
|                                              | Bukit Timah-Toh Yi Residents' Committee