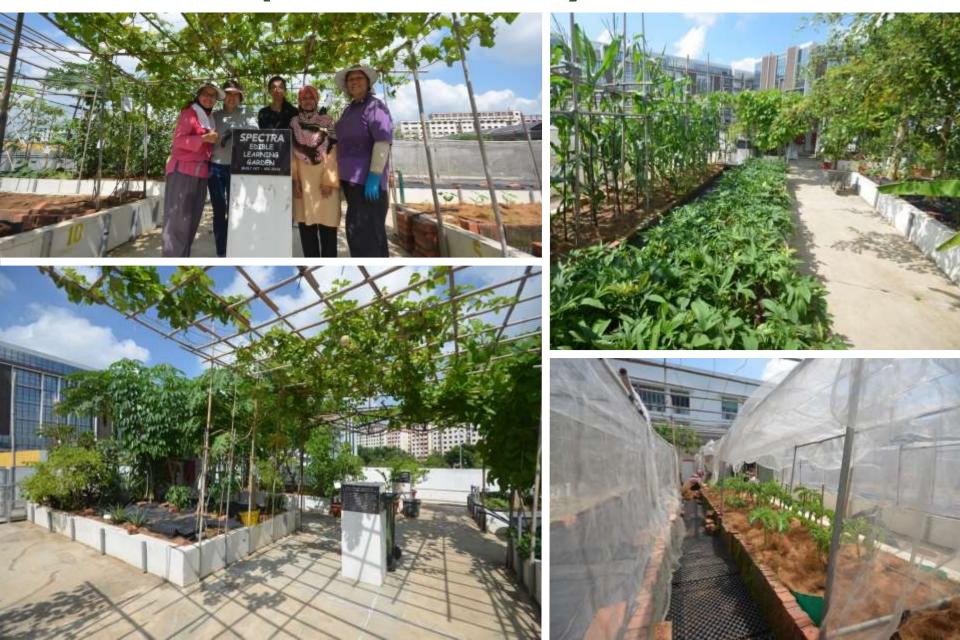

|
|                               | Best Community Garden        | Al-Mawaddah Mosque                                                   |

#### Best New Community Garden – Public Housing Estates Jurong Spring Zone D Residents' Committee (Blk 549)







#### Best Community Garden – Public Housing Estates Bukit Batok Zone 2 Residents' Committee (Culture and Arts Garden)



#### Best New Community garden – Private Housing Estates Eng Kong and Cheng Soon Neighbourhood Committee



#### Best Community Garden – Private Housing Estates Goldhill Neighbourhood Committee Community Garden (Goldhill Ave)



#### Best New Community Garden – Educational Institutions PCF Sparkletots @ Queenstown



#### Best Community Garden – Educational Institutions Spectra Secondary School



#### Best New Community Garden – Organisations Our Tampines Hub





### Best Community Garden – Organisations Al-Mawaddah Mosque



### **Special Mentions**

| Award                                        | Name                                                              |
|----------------------------------------------|-------------------------------------------------------------------|
| Community Outreach                           | Jurong Central Zone D Residents' Committee<br>(Sky Garden)        |
|                                              | Marine Crescent Ville Residents' Committee                        |
|                                              | Bukit Timah-Toh Yi Residents' Committee                           |
|                                              | Assoc