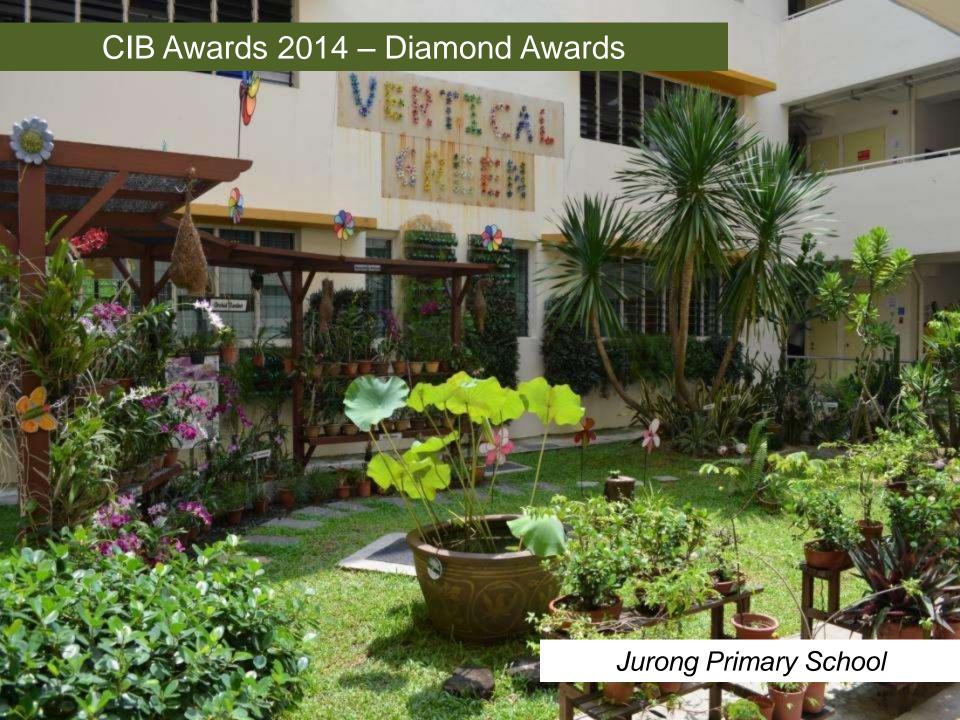

#### Educational Institutions – PLATINUM

**Beacon Primary School** 

Fuhua Primary School

Hougang Primary School

Institute of Technical Education (College East)

Jurong Primary School

Lakeside Primary School

Meridian Primary School

| Educational Institutes | Organisations                       |
|------------------------|-------------------------------------|
| Catholic High School   | Al-Istiqamah Mosque                 |
| Hougang Primary School | Singapore Technologies Kinetics Ltd |
| Jurong Primary School  | Yokogawa Engineering Asia Pte. Ltd. |