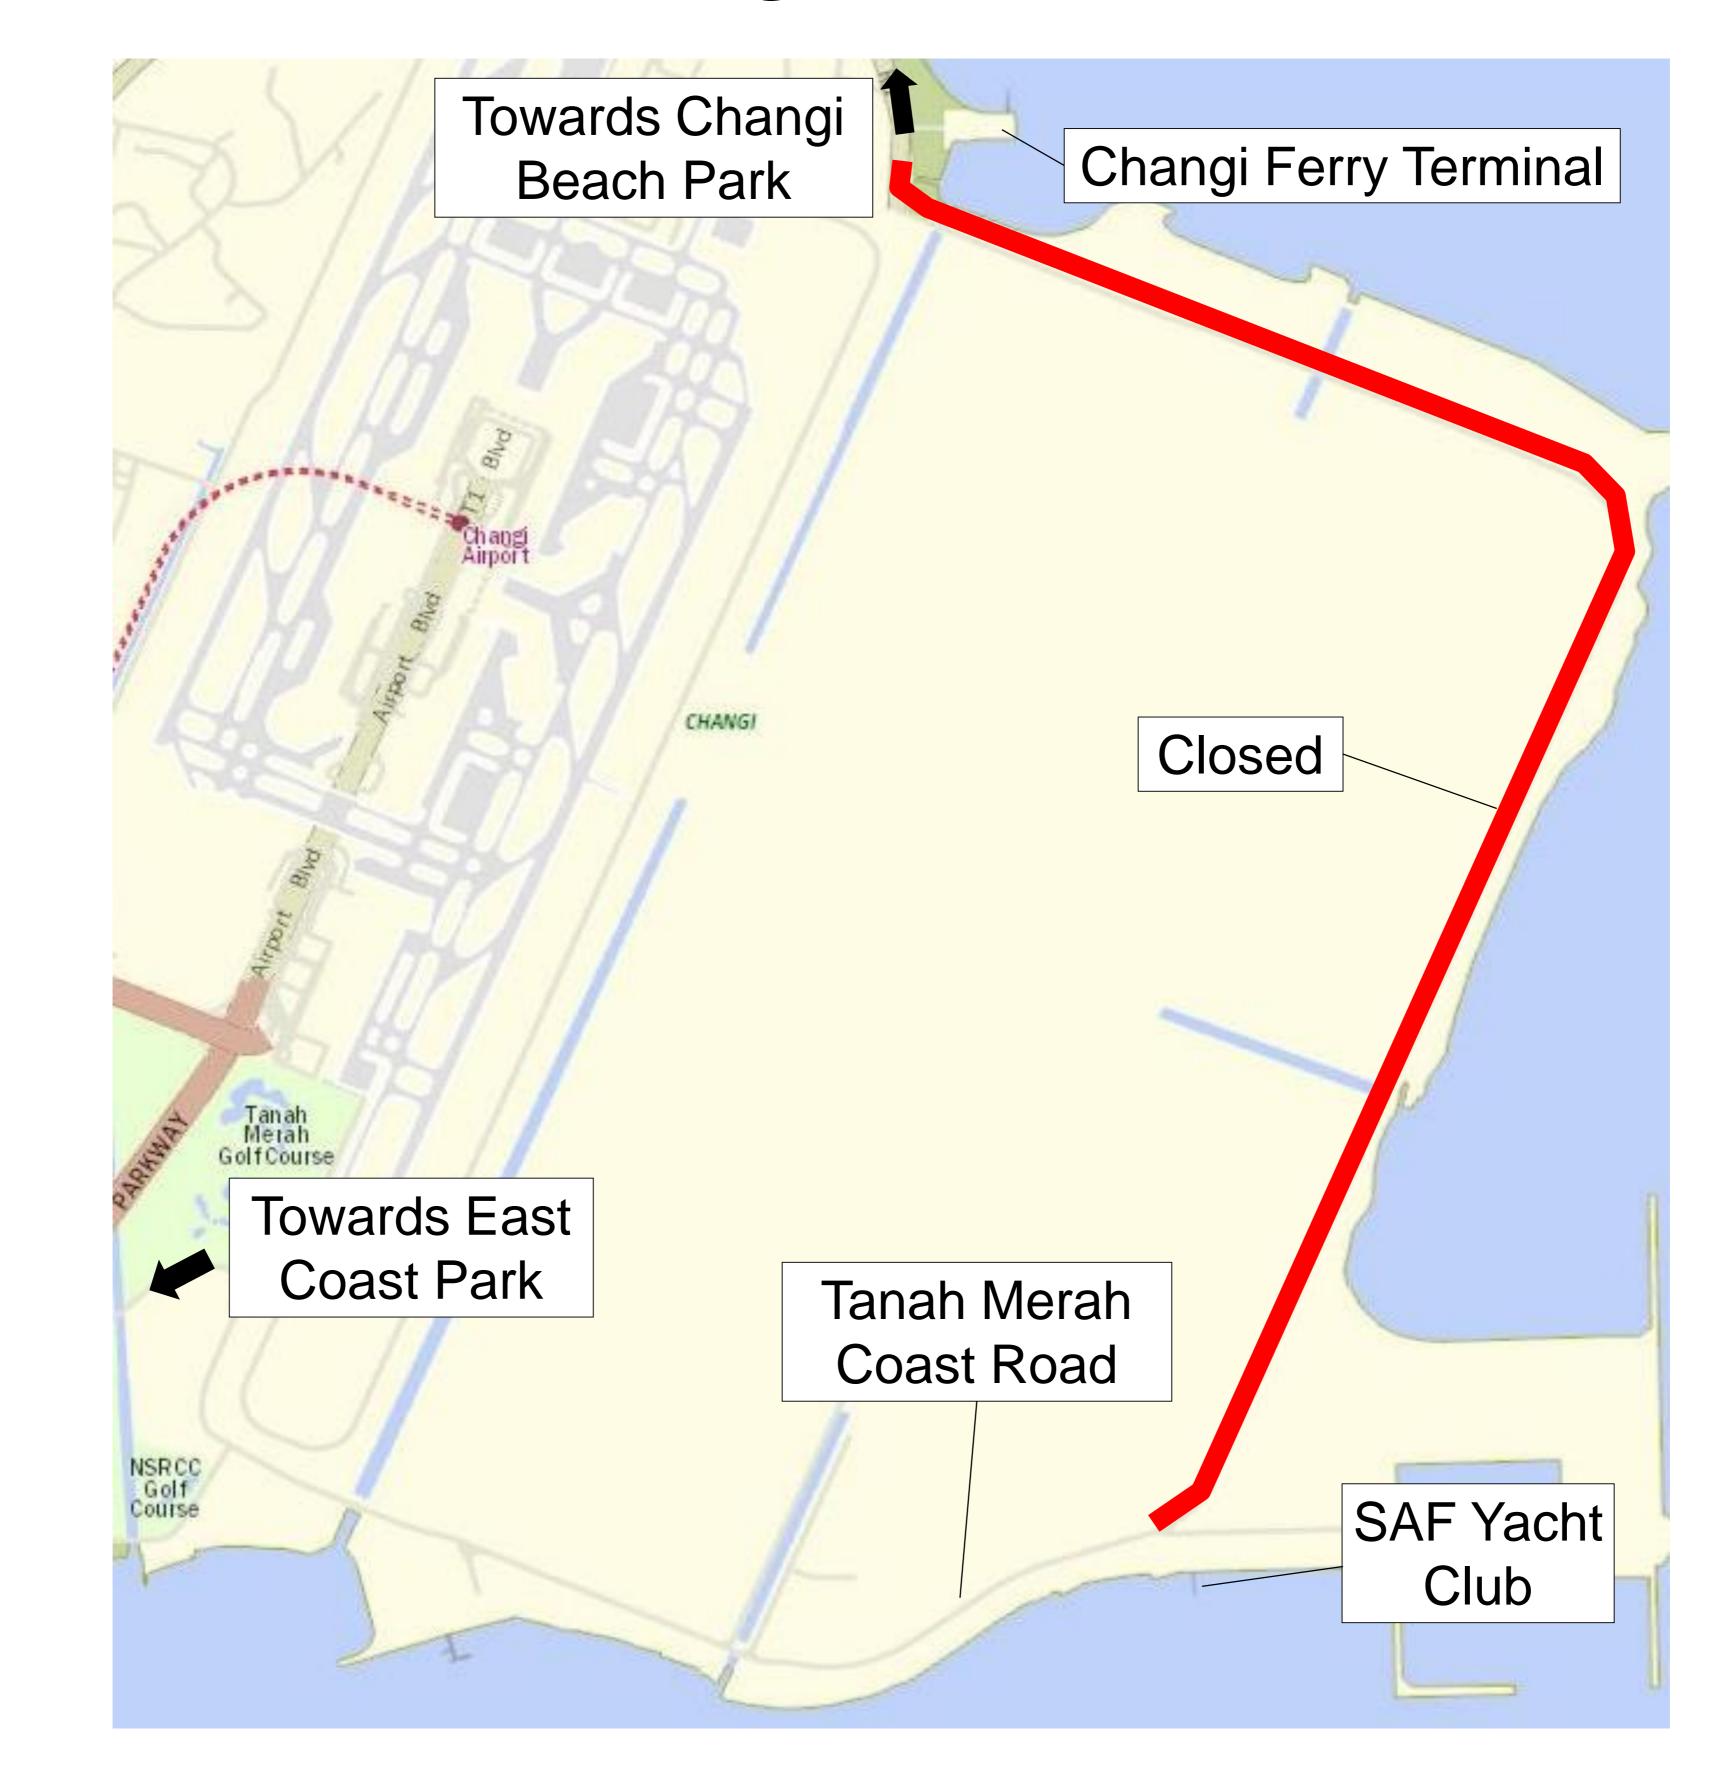

## 

Part of the Coastal Park Connector (marked in red) is closed for the Singapore Airshow 2018 from 29 January to 15 February 2018.

There is no through route between Changi Beach Park and East Coast Park during these times.

## NOTICE

Part of the Coastal Park Connector is closed for the Singapore Airshow 2018 from 29 January to 15 February 2018.

There is no through route between Changi Beach Park and East Coast Park during these times: