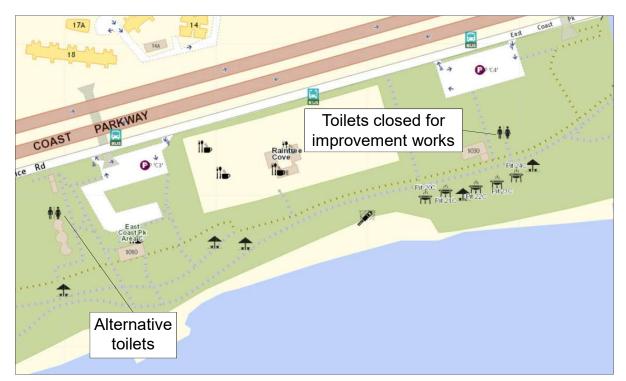

## NOTICE

The toilets at East Coast Park Area C4 are closed for improvement works from 28 October 2019.

Please use the nearest toilets as indicated. Alternatively, you may use the portable toilets available.

Expected completion date: 29 February 2020

## Thank you for your understanding.