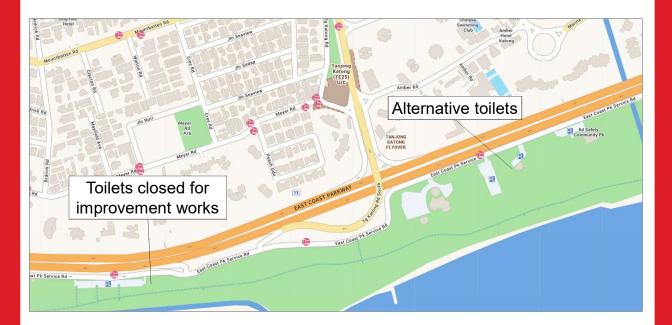

## NOTICE

The toilets at East Coast Park Area B1 are closed for improvement works from 15 July 2019.

Please use the nearest toilets as indicated. Alternatively, you may use the portable toilets available.

> Expected completion date: 31 January 2020

Thank you for your understanding.