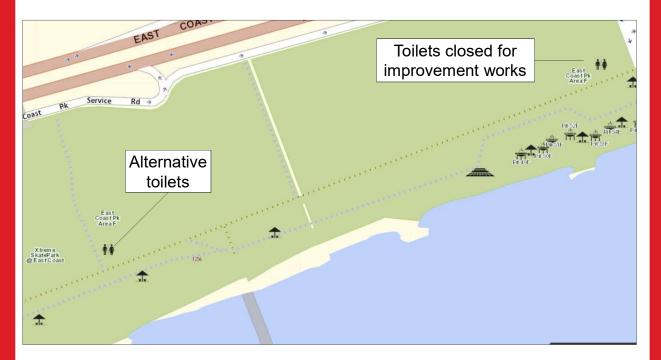

## NOTICE

The toilets at East Coast Park Area F2 are closed for improvement works from 4 November 2019.

Please use the nearest toilets as indicated. Alternatively, you may use the portable toilets available.

Expected completion date: 29 February 2020

Thank you for your understanding.