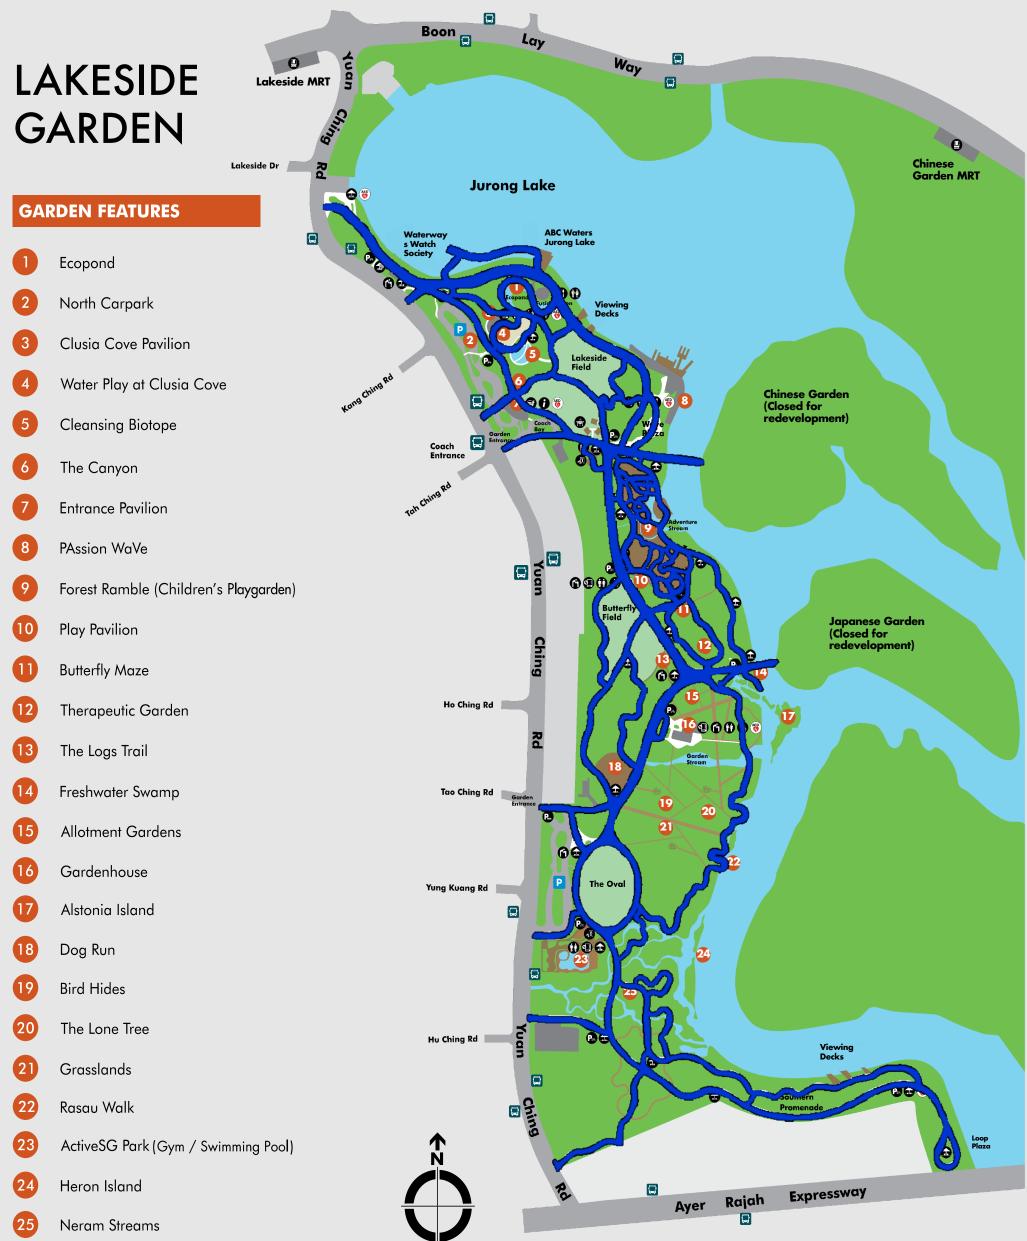

| LEGEND |                                             |          |                |     |                       |       |                                                |  |  |
|--------|---------------------------------------------|----------|----------------|-----|-----------------------|-------|------------------------------------------------|--|--|
| 0      | Information                                 | Ð        | Shelter        | 9   | MRT                   |       | Park Connector Network<br>(Round Island Route) |  |  |
|        | Drop-off point                              | Ø        | Toilet         |     | Bicycle Parking       |       | Earth Trail                                    |  |  |
|        | F&B                                         | <b>(</b> | Nursing Room   | 2   | Coach Parking         |       | Boardwalk                                      |  |  |
| 9      | Vending Machine<br>(Drinks/Hot Food/Retail) |          | Fitness Corner |     | Public Bus Stop       | (AED) | Automated External<br>Defibrillator            |  |  |
|        | Drinking Fountain                           | <b>A</b> | BBQ Pits       | Р   | Carpark               |       |                                                |  |  |
|        |                                             | M        | Gate           |     | Building / Facilities |       |                                                |  |  |
|        |                                             | 1        |                | . — |                       | 1     |                                                |  |  |