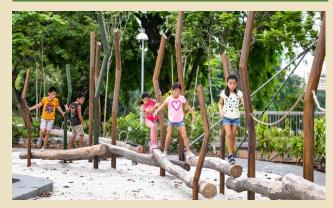

#### **Forest Ramble**

A sprawling 2.3 ha nature playgarden, suitable for children aged between 5 and 12. 13 exciting stations mimic the environment of our forest wildlife!

Operating hours: 8 am to 10 pm, Tue to Sun