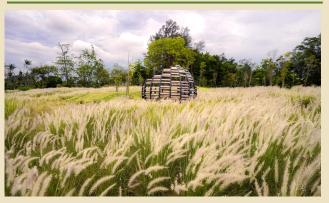

#### Grasslands

Surround yourself in a field of tall grasses or take shelter in the bird hides to observe the wildlife that live here.

Please note that as there are no lights in this nature area, visitors are advised not to enter after dark. Rasau Walk