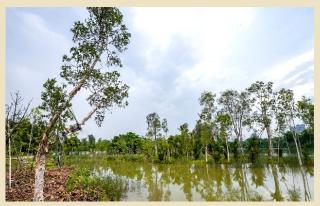

#### Freshwater Swamp & Alstonia Island

Discover the different varieties of native and rare species of plants in a restored freshwater swamp forest habitat, along the edge of Jurong Lake. Neram Streams

# Lakeside Garden

Jurong Lake Gardens

National Gardens in the Heartlands

Neram Streams consist of a series of naturalised waterways in an undulating landscape. This nature area features many tropical riverine species which are native to the region.