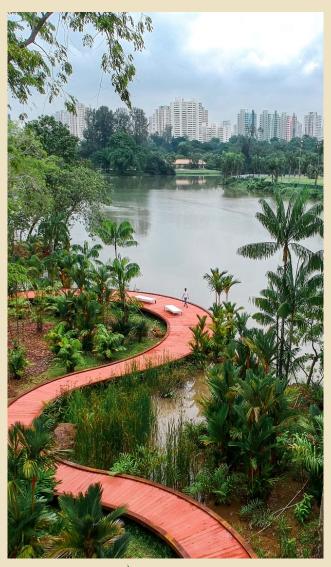

Take a stroll on this meandering boardwalk along the water's edge, and enjoy the dense variety of plants that thrive along the restored freshwater habitat.