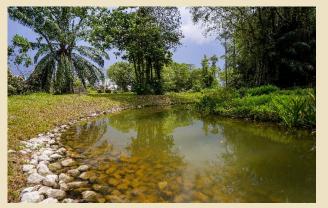

# Lakeside Garden

Jurong Lake Gardens

National Gardens in the Heartlands

Neram Streams consist of a series of naturalised waterways in an undulating landscape. This nature area features many tropical riverine species which are native to the region.