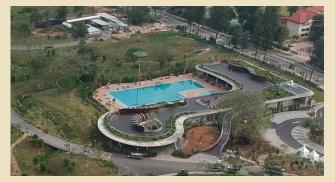

#### ActiveSG Park @ Jurong Lake Gardens

A sports facility operated by SportSG, this includes an indoor gym and an outdoor lap pool with views of the gardens.

Operating hours: 7 am to 10 pm daily

Admission charges apply