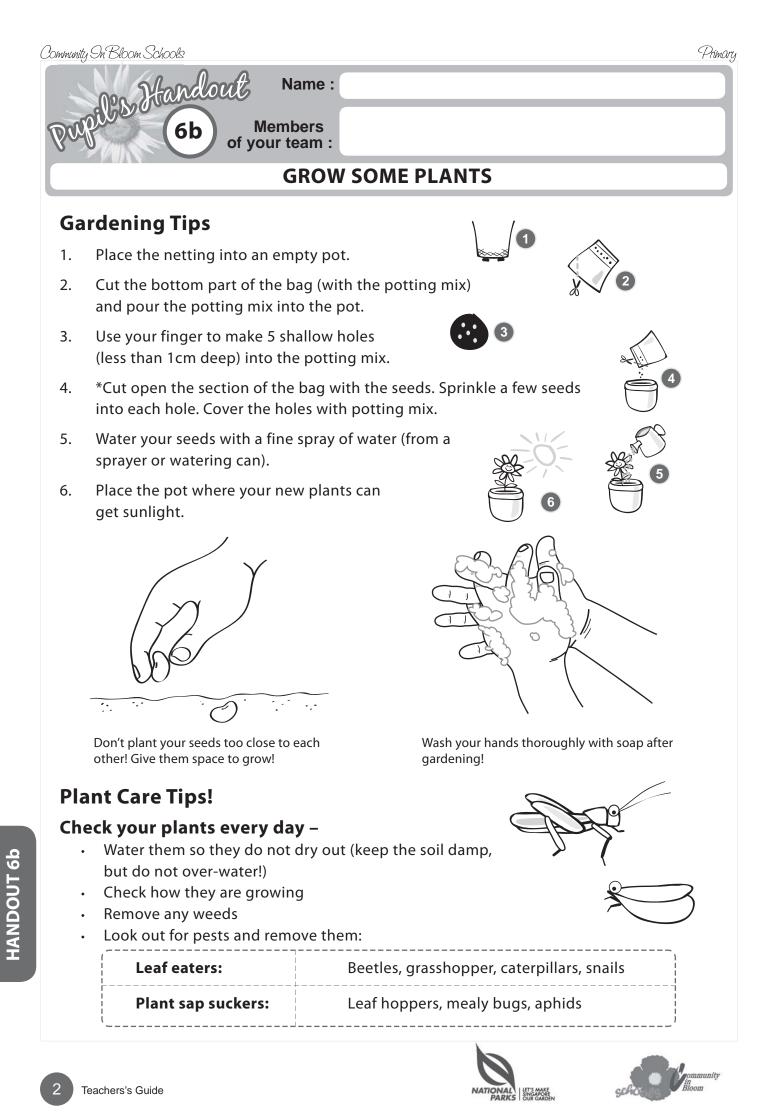

| imory                                                                                                      |                          |                 | Community      |
|------------------------------------------------------------------------------------------------------------|--------------------------|-----------------|----------------|
| Man Handou                                                                                                 | Name :                   |                 |                |
| wpilles Handou                                                                                             | Members<br>f your team : |                 |                |
| GROW SOME PLANTS                                                                                           |                          |                 |                |
| Plant Growth Chart Date when seeds were planted:                                                           |                          |                 |                |
|                                                                                                            | Week 1                   | Week 2          | Week 3         |
| Date checked:                                                                                              |                          |                 |                |
| Checked by:<br>(name of team member)                                                                       |                          |                 |                |
|                                                                                                            | PLANT G                  | ROWTH           |                |
| <b>No. of leaves</b><br>Count the number of leaves<br>on the plant.                                        |                          |                 |                |
| <b>Length</b><br>Measure the length of the<br>plant using a measuring tape.                                |                          |                 |                |
| <b>Pests</b><br>Record any pests on the plant<br>and remove them.                                          |                          |                 |                |
| Other Observations                                                                                         |                          |                 |                |
|                                                                                                            |                          |                 |                |
|                                                                                                            |                          |                 |                |
|                                                                                                            |                          |                 |                |
|                                                                                                            | PHYSICAL CONDIT          | IONS (OPTIONAL) |                |
| <b>Temperature</b><br>Measure the temperature<br>around the plant.                                         |                          |                 |                |
| Light<br>Massure the light level                                                                           | Light reading:           | Light reading:  | Light reading: |
| Measure the light level<br>around the plant. Record the<br>weather conditions at the<br>time of measuring. | Weather:                 | Weather:        | Weather:       |
| <b>Water</b><br>Record how often and how<br>much water the plant is given<br>each day                      | (ml)                     | (ml)            | (m             |