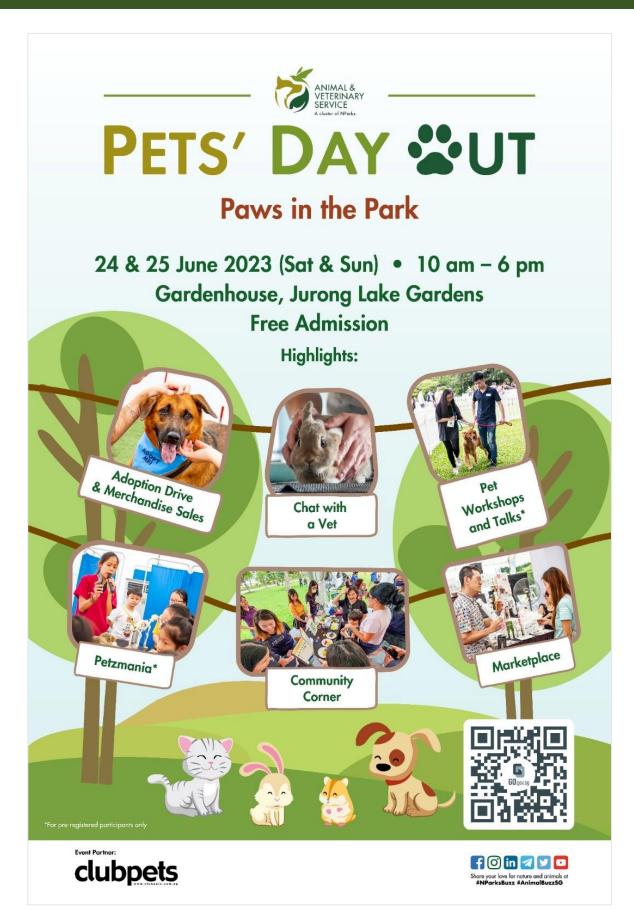

# PETS' DAY "UT

24 & 25 Jun 2023 (Sat & Sun) 10am - 6pm Gardenhouse, Jurong Lake Gardens

Pets' Day Out (PDO) is a **bi-monthly event** and will be a regular platform for animal welfare groups, pet businesses, veterinarians and pet lovers to come together.

A signature event of the Animal and Veterinary Service (AVS), a cluster of the National Parks Board (NParks), Pets' Day Out aims to **promote and encourage the rehoming of shelter animals** and features pet adoption from various animal welfare groups.

At the event, the public can **also learn about pet care and animal health** through free pet health check-ups, talks and workshops, games, and shop for pet-related products at the Marketplace.