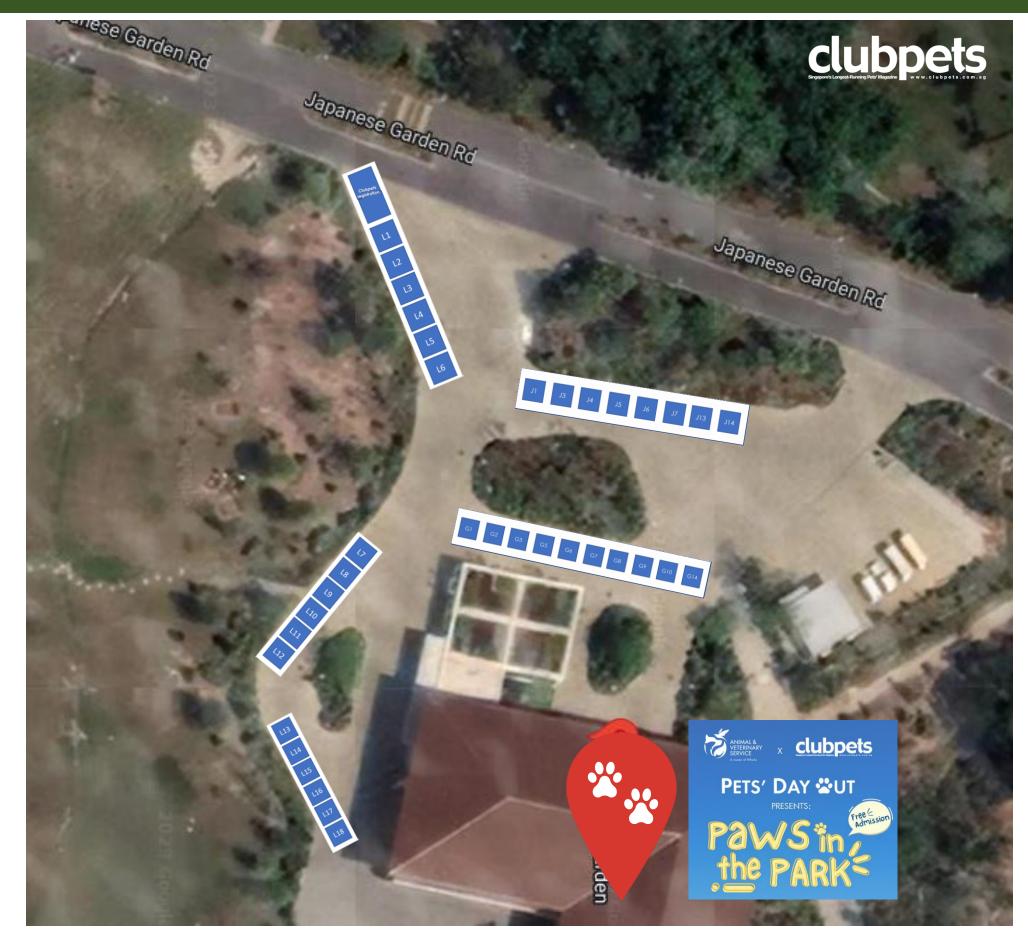

## EVENT LAYOUT - PETS' DAY OUT (24 & 25 JUN 2023)

## MARKETPLACE – PETS' DAY OUT (24 & 25 JUN 2023)

| Booth No.                                                                                                        | Vendor                                                                                                                                                                                                           |
|------------------------------------------------------------------------------------------------------------------|------------------------------------------------------------------------------------------------------------------------------------------------------------------------------------------------------------------|
| J1<br>J3<br>J4<br>J5<br>J6 & J7<br>J13 & J14                                                                     |                                                                                                                                                                                                                  |
| L1<br>L2<br>L3<br>L4<br>L5<br>L6<br>L7<br>L8<br>L9<br>L10<br>L11<br>L12<br>L13<br>L14 & L15<br>L16<br>L17<br>L18 | Oomi Dolphin Furry Boost SoyCraft The Dog Mrkt The Pets Couture Raw for Paw FluffyHearts Sg Boss & Olly Over The Blooms Just Pets Dunggae Feeds AirTumTec Drinks stall TAILS Inc. Pets Pacific For Furry Friends |
| G1<br>G2<br>G3<br>G5 & G6<br>G7<br>G8<br>G9<br>G10<br>G14                                                        | Pawffsg Paw.ception MLS: Hygeia Pets Everything Today KIO Pawfurry The Bestiary Shop The Paw Dog Cruise Royal Albatross                                                                                          |