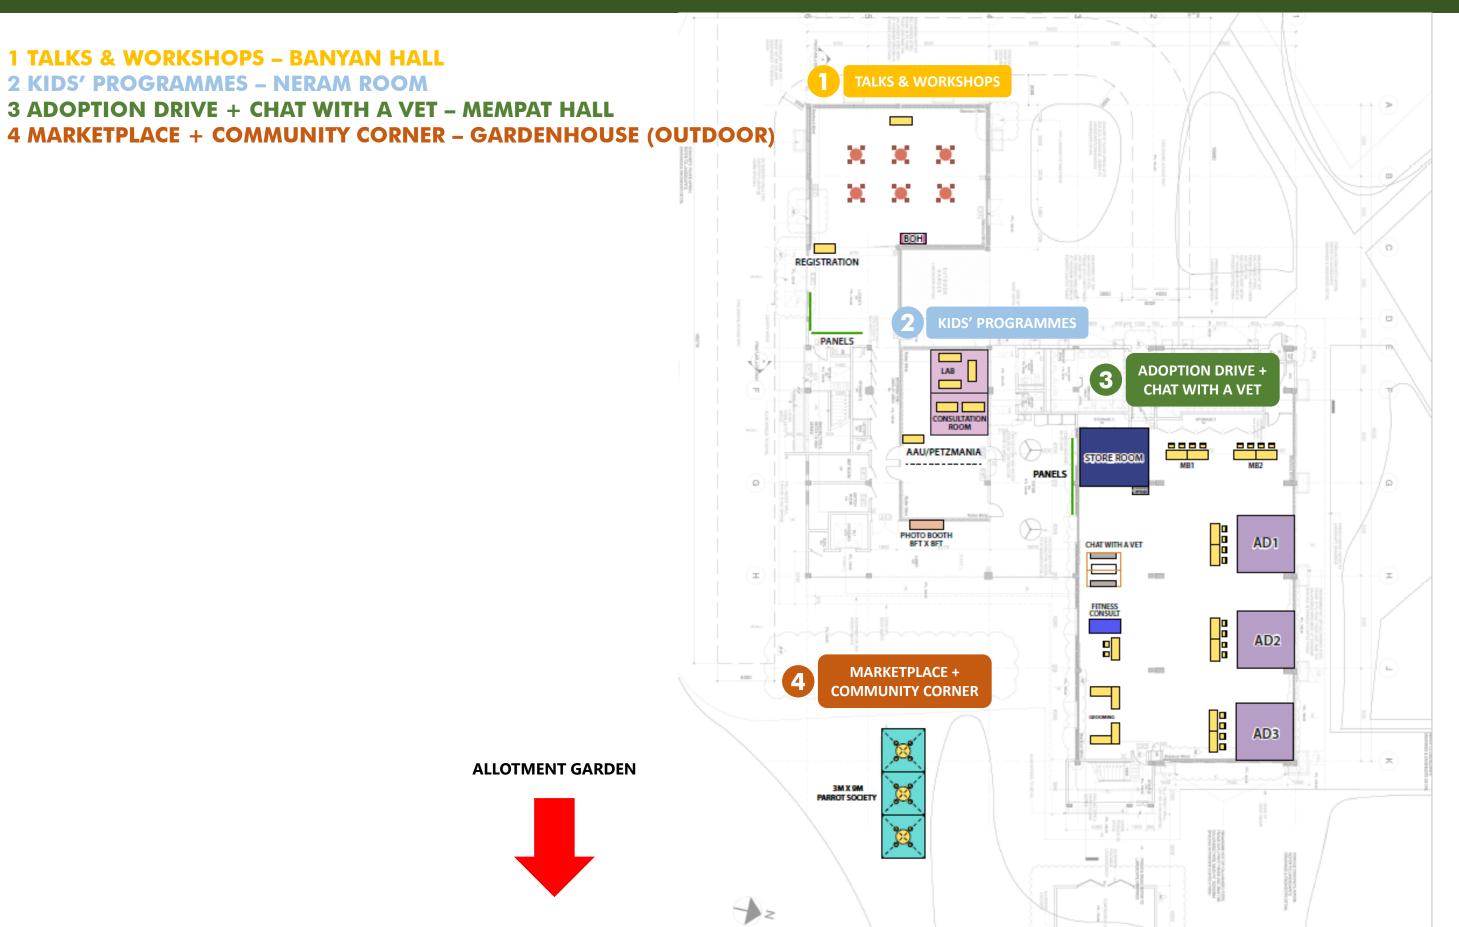

# PETS' DAY "UT





24 & 25 Jun 2023 (Sat & Sun) 10am - 6pm Gardenhouse, Jurong Lake Gardens







Pets' Day Out (PDO) is a **bi-monthly event** and will be a regular platform for animal welfare groups, pet businesses, veterinarians and pet lovers to come together.

A signature event of the Animal and Veterinary Service (AVS), a cluster of the National Parks Board (NParks), Pets' Day Out aims to **promote and encourage the rehoming of shelter animals** and features pet adoption from various animal welfare groups.

At the event, the public can **also learn about pet care and animal health** through free pet health check-ups, talks and workshops, games, and shop for pet-related products at the Marketplace.



## EVENT LAYOUT - PETS' DAY OUT (24 & 25 JUN 2023)



#### THERAPEUTIC GARDEN





# PROGRAMME SCHEDULE – PETS' DAY OUT (24 JUN 2023)

| TIME              | MARKETPLACE   | COMMUNITY<br>CORNER | ADOPTION DRIVE     | CHAT WITH A VET | TALKS AND WORKSHOPS                                                                                                                                     | KIDS' PROGRAMMES                                                                                                                           |
|-------------------|---------------|---------------------|--------------------|-----------------|---------------------------------------------------------------------------------------------------------------------------------------------------------|-----------------------------------------------------------------------