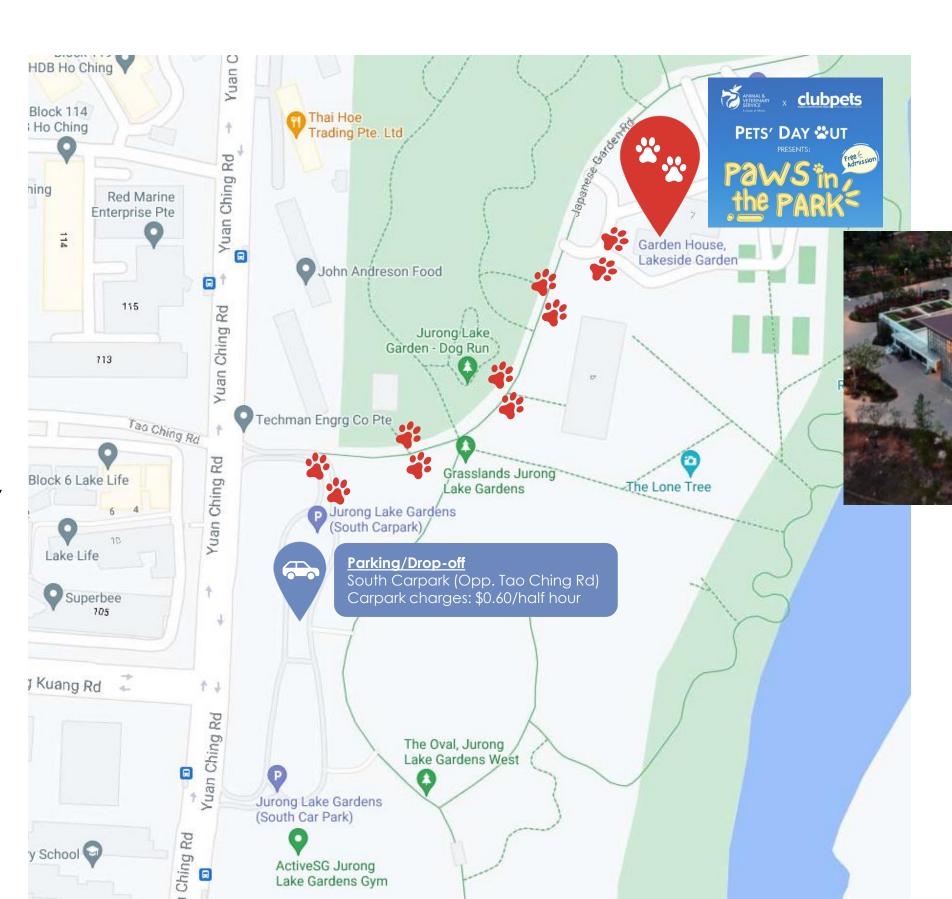

### GETTING TO GARDENHOUSE, JURONG LAKE GARDENS

#### **By MRT**

Nearest MRT station: Lakeside (EW26) Bus 154 from opposite Lakeside MRT station to Yuan Ching Rd

#### By Bus

Along Yuan Ching Rd: 49, 154, 154B, 240, 246

Gardenhouse