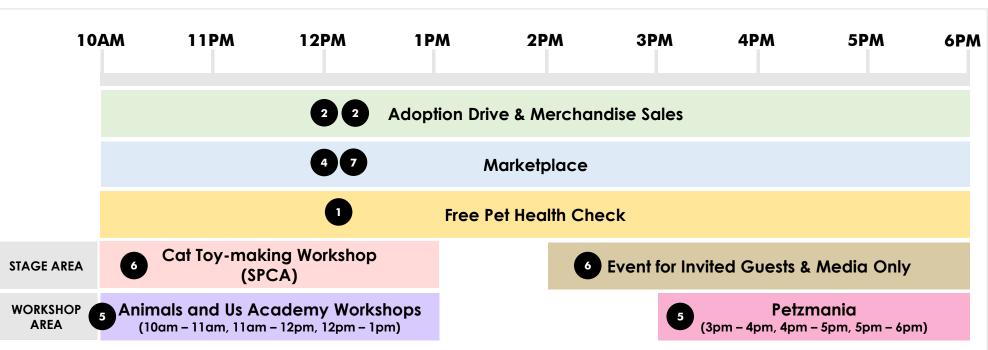

## 3 Sep 2022 (Sat) 10am – 6pm Parkland Green (East Coast Park)

## **EVENT LAYOUT & PROGRAMME LISTING**







## 3 Sep 2022 (Sat) 10am – 6pm Parkland Green (East Coast Park)

## MARKETPLACE - VENDOR LISTING



|           | V4/ITHINI TENIT      |
|-----------|----------------------|
| 4         | WITHIN TENT          |
| воотн но. | VENDOR               |
| 1         | SmartHeart Singapore |
| 2         | Lickimat             |
| 3         | Jeja Pets            |
| 4         | Polygen Asia         |
| 5         | Pet Master           |
| 6         | Silversky Pets       |
| 7         | Silversky Pets       |
| 8         | Silversky Pets       |
| 9         | Noble Pets           |
| 10        | Aapet                |

| 7 UNDER SHELTERED WALKWAY |        |                                  |
|---------------------------|--------|----------------------------------|
| воо                       |