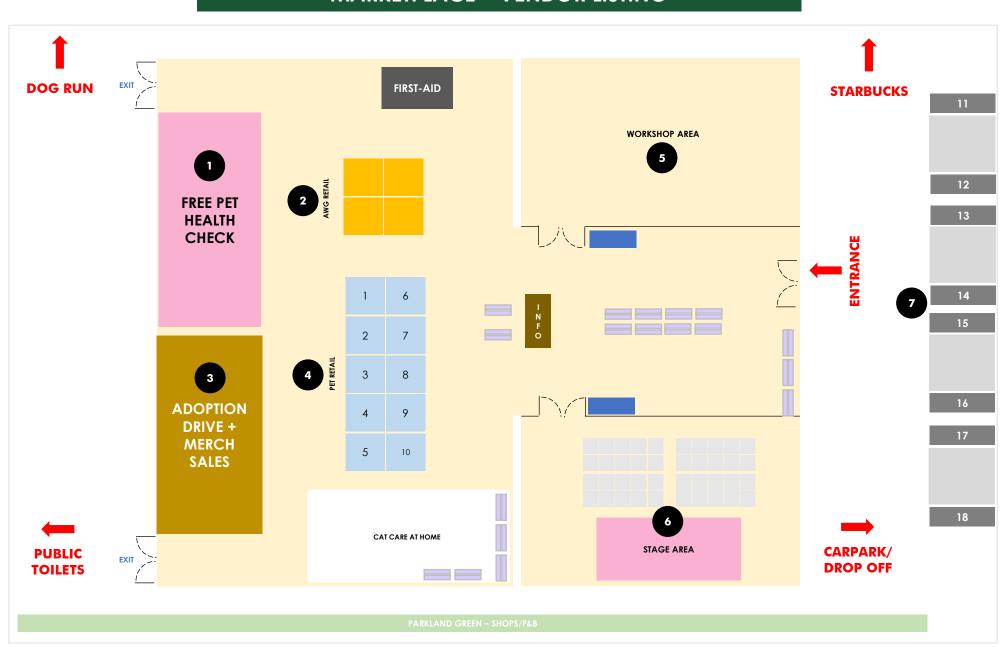

## MARKETPLACE - VENDOR LISTING

|           | V4/ITHINI TENIT      |
|-----------|----------------------|
| 4         | WITHIN TENT          |
| воотн но. | VENDOR               |
| 1         | SmartHeart Singapore |
| 2         | Lickimat             |
| 3         | Jeja Pets            |
| 4         | Polygen Asia         |
| 5         | Pet Master           |
| 6         | Silversky Pets       |
| 7         | Silversky Pets       |
| 8         | Silversky Pets       |
| 9         | Noble Pets           |
| 10        | Aapet                |

| 7 UNDER SHELTERED WALKWAY |        |                                  |
|---------------------------|--------|----------------------------------|
| воо                       | TH NO. | VENDOR                           |
|                           | 11     | <b>Amber Art Gallery</b>         |
|                           | 12     | <b>Paws and Patch</b>            |
|                           | 13     | Claws & Effect                   |
|                           | 14     | ZumVet                           |
|                           | 15     | Pets Truly                       |
|                           | 16     | NutrEats Pet Sg                  |
|                           | 17     | <b>Peachie Shares Her Treats</b> |
|                           | 18     | Boss & Olly                      |