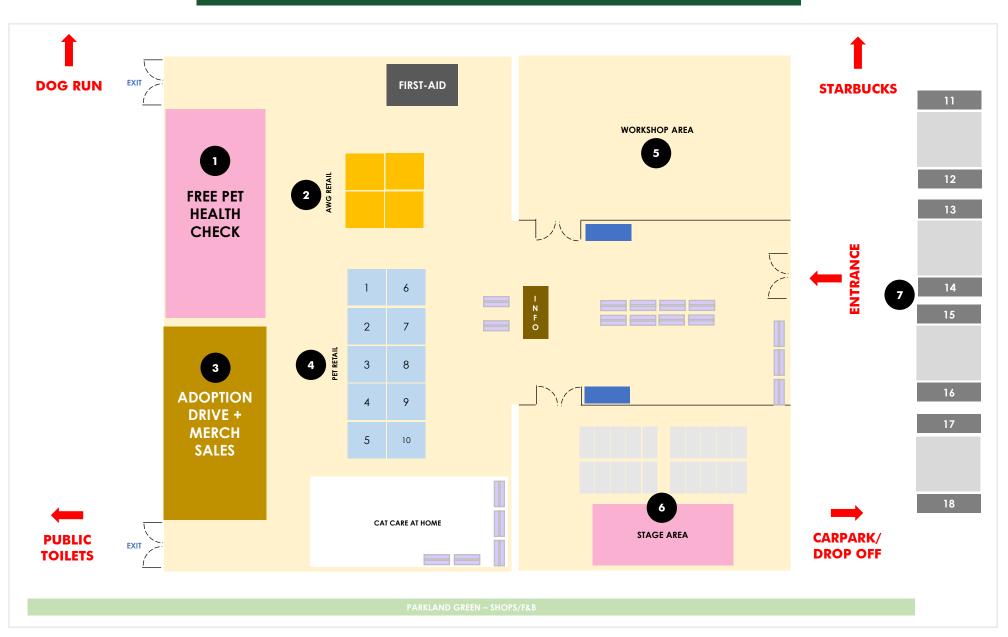

## **EVENT LAYOUT & PROGRAMME LISTING**

## 3 Sep 2022 (Sat) 10am – 6pm Parkland Green (East Coast Park)

## MARKETPLACE - VENDOR LISTING

|           | V4/ITHINI TENIT      |
|-----------|----------------------|
| 4         | WITHIN TENT          |
| воотн но. | VENDOR               |
| 1         | SmartHeart Singapore |
| 2         | Lickimat             |
| 3         | Jeja Pets            |
| 4         | Polygen Asia         |
| 5         | Pet Master           |
| 6         | Silversky Pets       |
| 7         | Silversky Pets       |
| 8         | Silversky Pets       |
| 9         | Noble Pets           |
| 10        | Aapet                |

| 7 UNDER SHELTERED WALKWAY |        |                                  |
|---------------------------|--------|----------------------------------|
| воо                       | TH NO. | VENDOR                           |
|                           | 11     | <b>Amber Art Gallery</b>         |
|                           | 12     | <b>Paws and Patch</b>            |
|                           | 13     | Claws & Effect                   |
|                           | 14     | ZumVet                           |
|                           | 15     | Pets Truly                       |
|                           | 16     | NutrEats Pet Sg                  |
|                           | 17     | <b>Peachie Shares Her Treats</b> |
|                           | 18     | Boss & Olly                      |