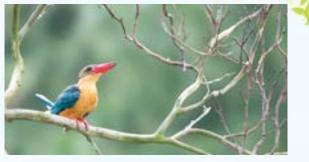

Visual Arts at Jurong Lake Gardens: 'Gang of Four' (Programme Code: AC113) 6 JAN - 6 APR

Jurong Lake Gardens, Entrance Pavilion 12pm - 12pm

View the stunning visual arts installation, 'Gang of Four', by artist Kiat, where a polyptych of four feathered creatures will be swooping down on visitors, thrilling them with a burst of vibrant colour. Each portrait reflects the visual artist's illumination of each bird's scientific characteristics through artistic interpretation and rendering.

Set in the park, 'Gang' of Four' is revelatory of the fluidity between art and nature. With each of the four images depicting birds that can be found within JLG, the artwork inspires the re-discovery and appreciation of nature through the possibilities of creative interpretation.