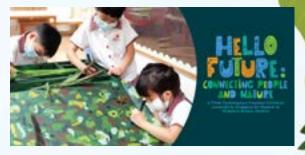

TO REGISTER: Website: www.nparks.gov.sg/sbg (under "Education")

FOR ENQUIRIES: Email: nparks\_sbg\_edu@nparks.gov.sg Hello Future: Connecting People and Nature – A Think Contemporary Preschool Exhibition by Singapore Art Museum

## 6 MAR - 4 APR

Singapore Botanic Gardens, Nassim Gate Visitor Centre and Green Pavilion

10am – 10pm

Say "hello" to the future where people continue to draw inspiration from nature, and the beauty of Singapore's garden city continue to mesmerise and inspire human imagination, young and old.

In this exhibition, preschool children in Singapore have been invited to create art that reveals how nature and contemporary ecological issues are viewed through their eyes of wonder and innocence as part of the Singapore Art Museum (SAM) Think! Contemporary Preschool Programme.

The exhibition features 18 artworks created by children from 6 different preschools, and is presented by the Singapore Art Museum, in collaboration with MOE Kindergarten @ Oasis, Arts Kidz International and Nobleland Arts N Learning Place (Preschool), with the support of the Singapore Botanic Gardens.