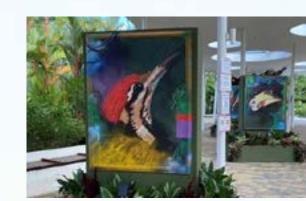

Visual Arts at Jurong Lake Gardens: 'Gang of Four' (Programme Code: AC113) 6 JAN - 6 APR

Jurong Lake Gardens, Entrance Pavilion 12pm - 12pm

View the stunning visual arts installation, 'Gang of Four', by artist Kiat, where a polyptych of four feathered creatures will be swooping down on visitors, thrilling them with a burst of vibrant colour. Each portrait reflects the visual artist's illumination of each bird's scientific characteristics through artistic interpretation and rendering.

Set in the park, 'Gang' of Four' is revelatory of the fluidity between art and nature. With each of the four images depicting birds that can be found within JLG, the artwork inspires the re-discovery and appreciation of nature through the possibilities of creative interpretation.