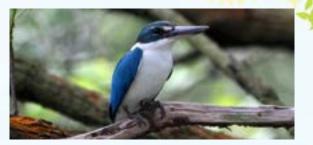

Visual Arts at Jurong Lake Gardens: 'Gang of Four' (Programme Code: AC113) 6 JAN - 6 APR

Jurong Lake Gardens, Entrance Pavilion 12pm - 12pm

View the stunning visual arts installation, 'Gang of Four', by artist Kiat, where a polyptych of four feathered creatures will be swooping down on visitors, thrilling them with a burst of vibrant colour. Each portrait reflects the visual artist's illumination of each bird's scientific characteristics through artistic interpretation and rendering.

Set in the park, 'Gang' of Four' is revelatory of the fluidity between art and nature. With each of the four images depicting birds that can be found within JLG, the artwork inspires the re-discovery and appreciation of nature through the possibilities of creative interpretation.