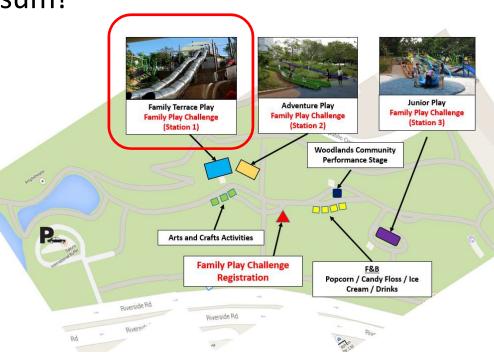

### Station 1 – Number Hunt at Family Terrace Play

 Put your heads, hands, and feet together to look for and add up numbers hidden in the vicinity.

Collect a stamp with the correct sum!