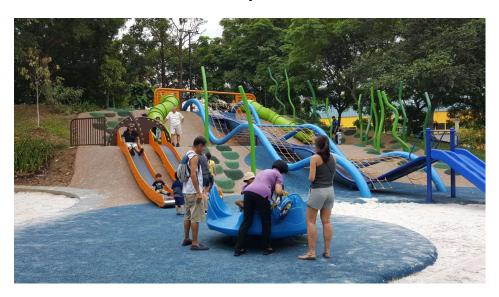

#### Station 3 – Pass the Message at Junior Play

- Partner up and communicate using sign language to "pass the message"
- 2 players will be given a word each and attempt to guess the other via sign language. A sign language guide is available at the Junior Play zone.
- Pair the words up to receive a stamp!