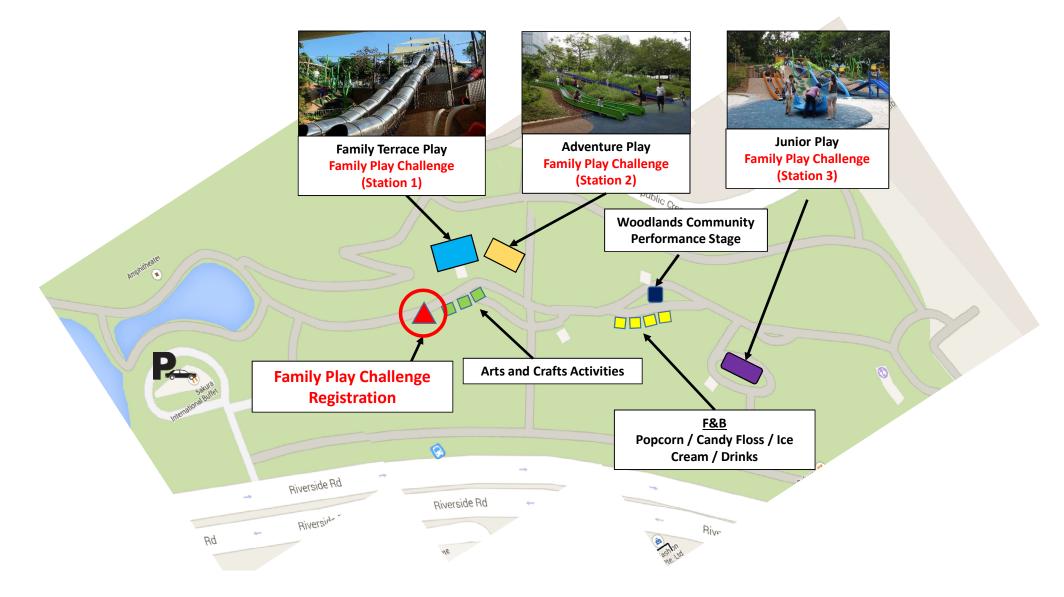

#### Family Play Challenge at Admiralty Park

## How to Play?

- Collect a game card from the Family Play Challenge booth at Admiralty Park
- Visit the playgrounds and complete the challenges:
  - 1) Station 1 Family Play Terrace
  - 2) Station 2 Adventure Play
  - 3) Station 3 Junior Play
- Collect ink-stamps on the game card for every challenge completed from the Game Master located at each station.
- Return the completed game card to the Family Play Challenge booth and redeem your prize.