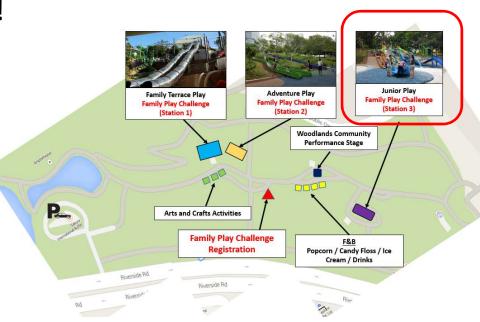

## How to Play?

- Collect a game card from the Family Play Challenge booth at Admiralty Park
- Visit the playgrounds and complete the challenges:
  - 1) Station 1 Family Play Terrace
  - 2) Station 2 Adventure Play
  - 3) Station 3 Junior Play
- Collect ink-stamps on the game card for every challenge completed from the Game Master located at each station.
- Return the completed game card to the Family Play Challenge booth and redeem your prize.

#### Family Play Challenge at Admiralty Park

### Station 1 – Number Hunt at Family Terrace Play

 Put your heads, hands, and feet together to look for and add up numbers hidden in the vicinity.

Collect a stamp with the correct sum!

### Station 2 – Slide Down at Adventure Play

 Everyone just needs to slide down and reach the bottom safely to collect your stamp!

#### Station 3 – Pass the Message at Junior Play

- Partner up and communicate using sign language to "pass the message"
- 2 players will be given a word each and attempt to guess the other via sign language. A sign language guide is available at the Junior Play zone.
- Pair the words up to receive a stamp!