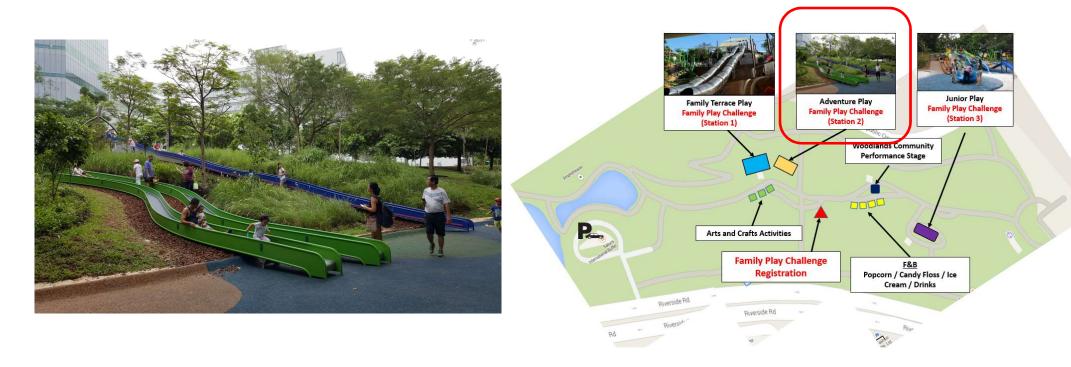

### Station 2 – Slide Down at Adventure Play

 Everyone just needs to slide down and reach the bottom safely to collect your stamp!