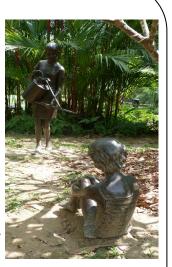

# Sculptures of Harmony!

Name of Sculpture:

It represents:

Locate these sculptures around the Gardens.

Write down the name of each sculpture. How do they represent Harmony?

Discuss with your family members.

Name of Sculpture:

It represents:

In this space, draw a SCULPTURE with your family. (Remember, it must represent HARMONY!)

> Apr 2015 Singapore Botanic Gardens National Parks Board