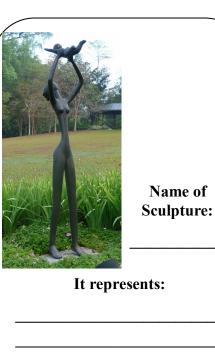

# Sculptures of Harmony!

Name of Sculpture:

It represents:

Locate these sculptures around the Gardens.

Write down the name of each sculpture. How do they represent Harmony?

Discuss with your family members.