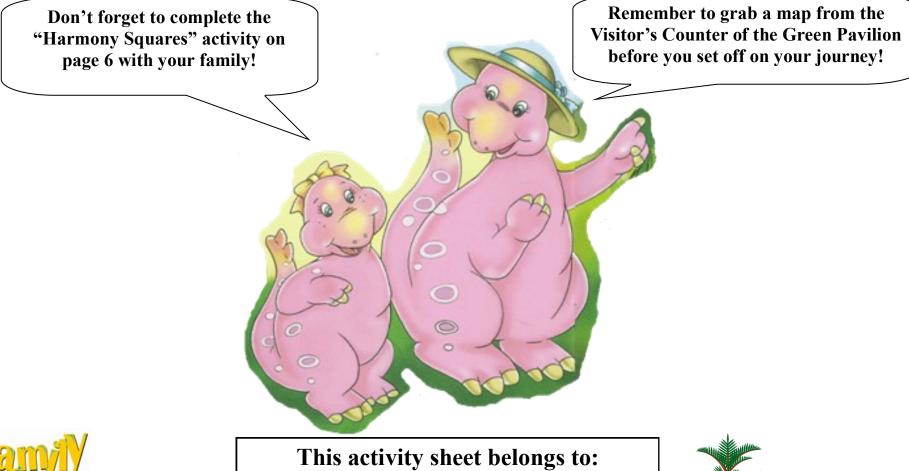

#### Mama, I saw this tree in my text book!

An event that helped to promote racial harmony and unity among Singaporeans was held here in the 1950s.

This tree is also featured on the Singapore \$5 note!