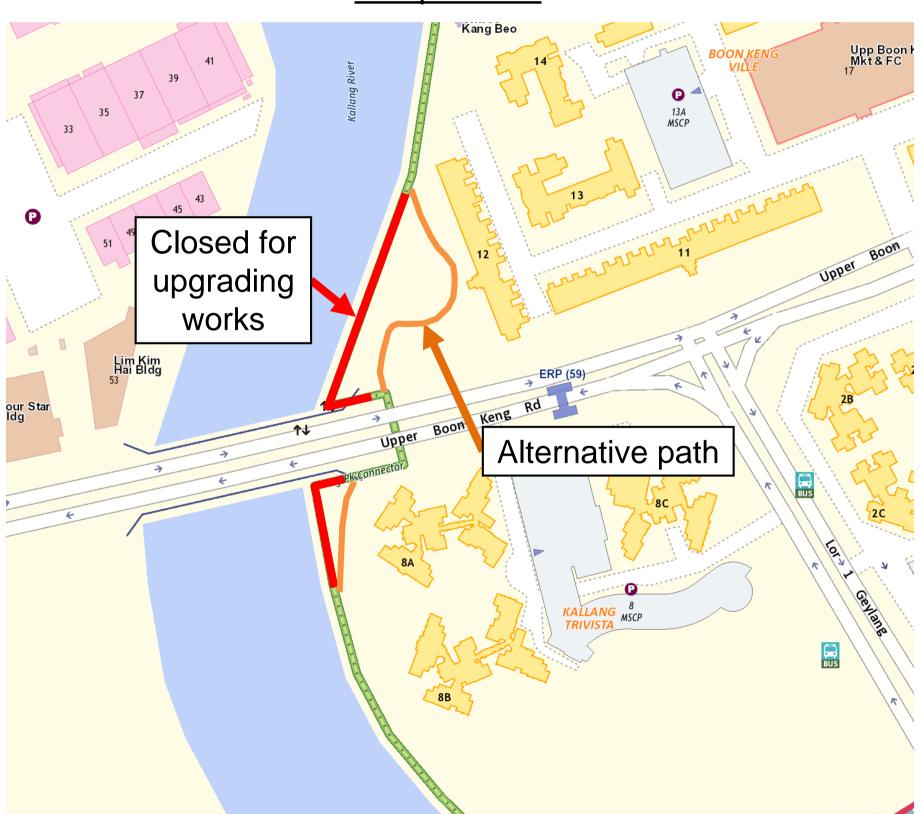

### Upper Boon Keng Road

A section of Kallang Park Connector along **Upper Boon Keng Road** (marked in red)

is closed for upgrading works

from 06 September 2021.

Please use the alternative path as shown below.

Expected completion date: 19 April 2023