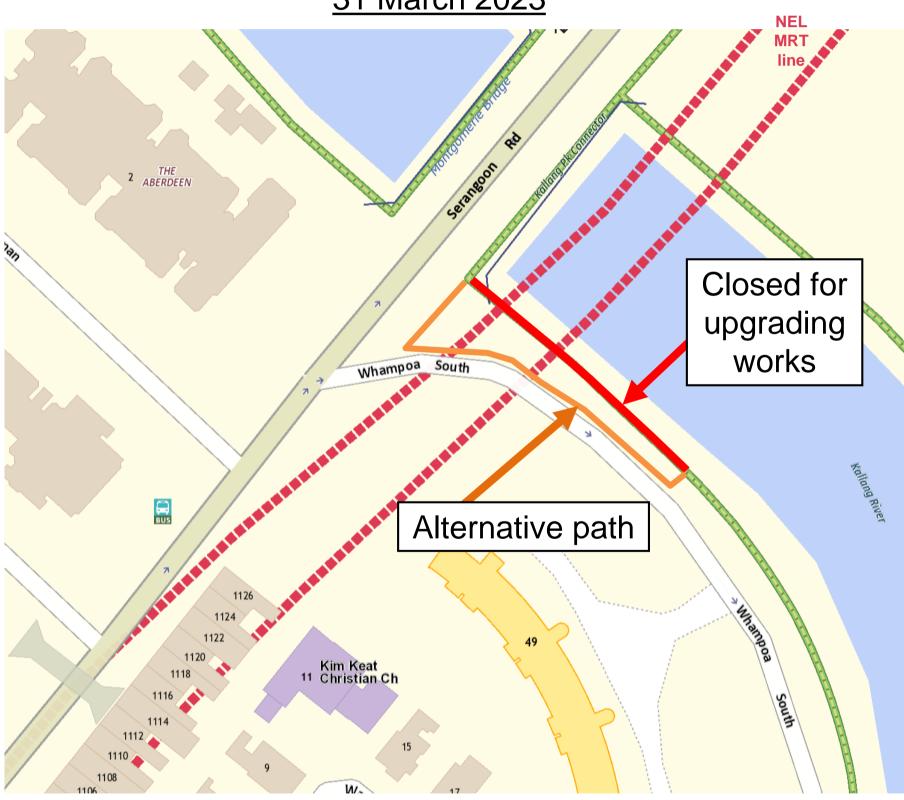

# Serangoon Road

A section of Kallang Park Connector along **Serangoon Road** (marked in red)

is closed for upgrading works

from 04 October 2021.

Please use the alternative path as shown below.

Expected completion date: 31 March 2023