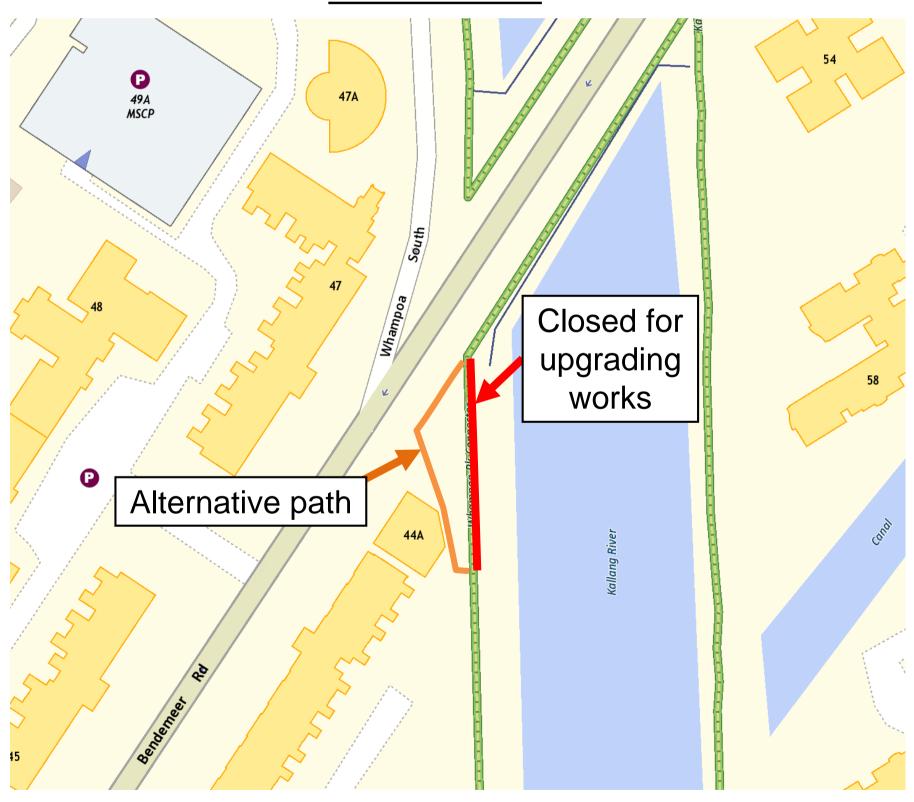

# Bendemeer Road

A section of Kallang Park Connector along **Bendemeer Road** (marked in red)

is closed for upgrading works

from 20 September 2021.

Please use the alternative path as shown below.

Expected completion date: 31 March 2023