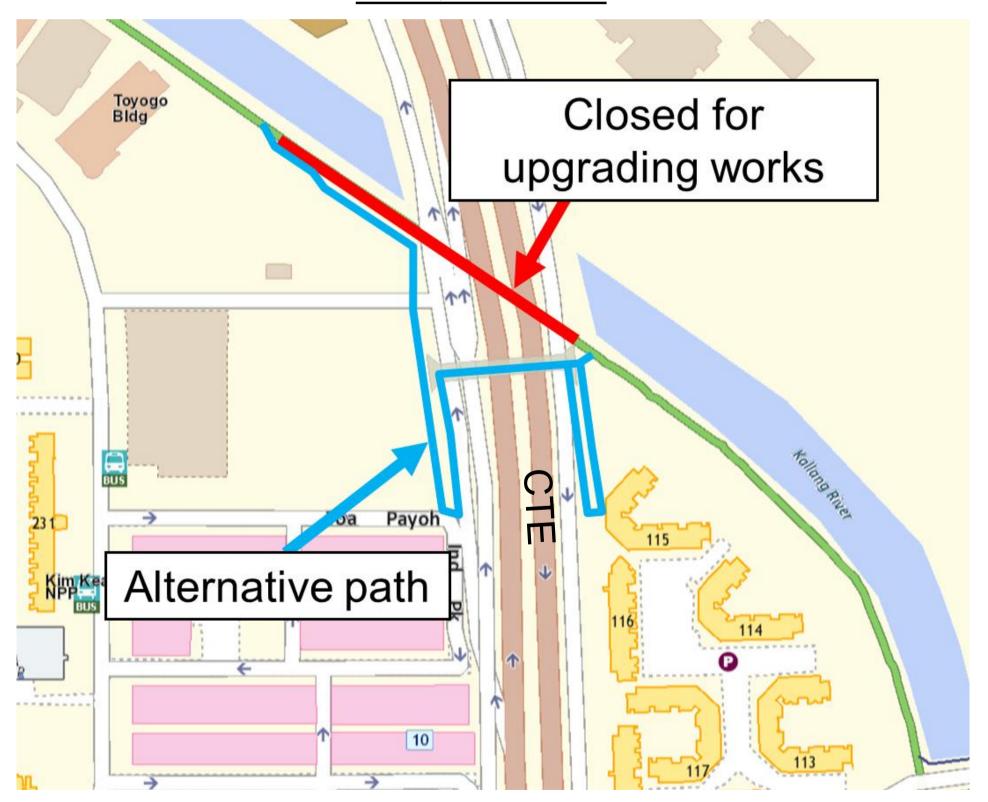

### CTE

A section of Kallang Park Connector beneath CTE vehicular bridge (marked in red) is closed for upgrading works from 06 September 2021.

Please use the alternative path as shown below.

Expected completion date: 2nd Quarter 2023