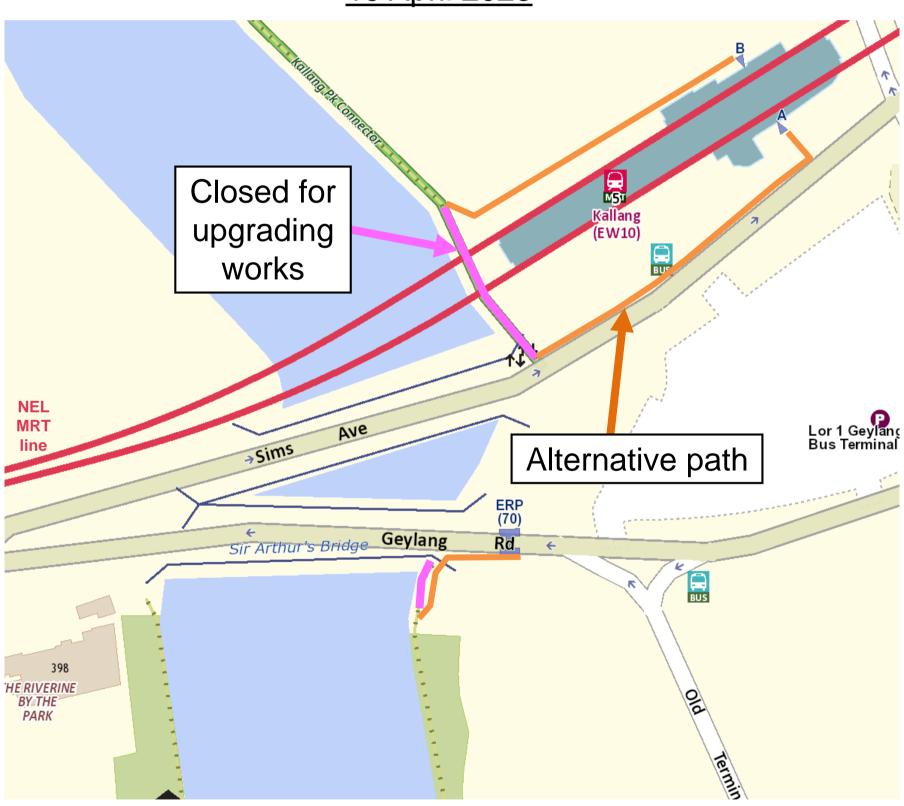

## Sims Avenue/ Geylang Road

A section of Kallang Park Connector along **Sims**Avenue/Geylang Road (marked in pink)
is closed for upgrading works
from 20 August 2021.

Please use the alternative path as shown below.

Expected completion date: 19 April 2023

We Apologise For Any Inconvenience Caused For Any Queries/Concerns, Please Contact Our Public Relations Officer Katherine HP: 8764 6302 or

Email: katherine.lau@samwoh.com.sg