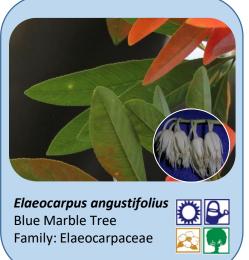

g the leaf edge that either points outwards or towards the apex. Below are 30 common dicots of different growth habits found in Singapore.



Nautilocalyx lynchii Natilus Plant Family: Gesneriaceae





Mentha spicata
Spearmint
Family: Lamiaceae

Cape Honeysuckle

Family: Bignoniaceae













Family: Urticaceae



**Polyscias scutellaria** Shield aralia Family: Araliaceae











## 30 DICOTS WITH DENTATE / SERRATE LEAF MARGIN IN SINGAPORE

Dentate or serrate margin refers to a saw-like teeth along the leaf edge that either points outwards or towards the apex. Below are 30 common dicots of different growth habits found in Singapore.









Stachytarpheta indica Variegated Indian Snakeweed Family: Verbenaceae



Leea rubra
Pucok Merah
Family: Vitaceae





Family: Bignoniaceae