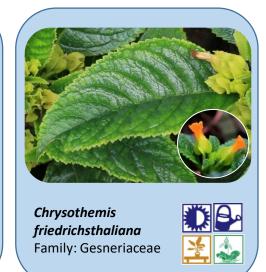

## 30 DICOTS WITH DENTATE / SERRATE LEAF MARGIN IN SINGAPORE

Dentate or serrate margin refers to a saw-like teeth along the leaf edge that either points outwards or towards the apex. Below are 30 common dicots of different growth habits found in Singapore.