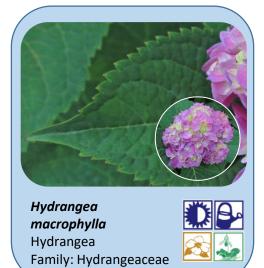

ots of different growth habits found in Singapore.



Melanthera biflora Sea Daisy Family: Asteraceae



Singapore Daisy

Chinese Rain Bell

Family: Acanthaceae

Family: Asteraceae







Acmella paniculata

Family: Asteraceae

**Toothache Plant** 



















Family: Passifloraceae



## 30 DICOTS WITH DENTATE / SERRATE LEAF MARGIN IN SINGAPORE

Dentate or serrate margin refers to a saw-like teeth along the leaf edge that either points outwards or towards the apex. Below are 30 common dicots of different growth habits found in Singapore.



Nautilocalyx lynchii Natilus Plant Family: Gesneriaceae





Mentha spicata
Spearmint
Family: Lamiaceae

Cape Honeysuckle

Family: Bignoniaceae













Family: Urticaceae



**Polyscias scutellaria** Shield aralia Family: Araliaceae











## 30 DICOTS WITH DENTATE / SERRATE LEAF MARGIN IN SINGAPORE

Dentate or serrate margin refers to a saw-like teeth along the leaf edge that either points outwards or towards the apex. Below are 30 common dicots of different growth habits found in Singapore.









Stachytarpheta indica Variegated Indian Snakeweed Family: Verbenaceae



Leea rubra
Pucok Merah
Family: Vitaceae





Family: Bignoniaceae