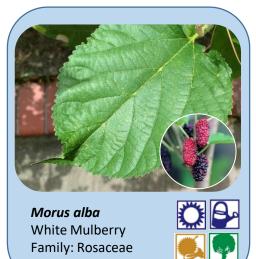

e leaf edge that either points outwards or towards the apex. Below are 30 common dicots of different growth habits found in Singapore.



Nautilocalyx lynchii Natilus Plant Family: Gesneriaceae





Mentha spicata
Spearmint
Family: Lamiaceae

Cape Honeysuckle

Family: Bignoniaceae













Family: Urticaceae



**Polyscias scutellaria** Shield aralia Family: Araliaceae











## 30 DICOTS WITH DENTATE / SERRATE LEAF MARGIN IN SINGAPORE

Dentate or serrate margin refers to a saw-like teeth along the leaf edge that either points outwards or towards the apex. Below are 30 common dicots of different growth habits found in Singapore.









Stachytarpheta indica Variegated Indian Snakeweed Family: Verbenaceae



Leea rubra
Pucok Merah
Family: Vitaceae





Family: Bignoniaceae