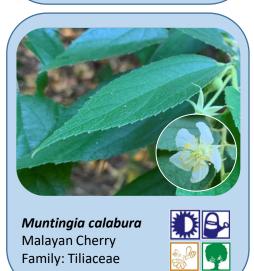

leaf edge that either points outwards or towards the apex. Below are 30 common dicots of different growth habits found in Singapore.



Nautilocalyx lynchii Natilus Plant Family: Gesneriaceae





Mentha spicata
Spearmint
Family: Lamiaceae

Cape Honeysuckle

Family: Bignoniaceae













Family: Urticaceae



**Polyscias scutellaria** Shield aralia Family: Araliaceae











## 30 DICOTS WITH DENTATE / SERRATE LEAF MARGIN IN SINGAPORE

Dentate or serrate margin refers to a saw-like teeth along the leaf edge that either points outwards or towards the apex. Below are 30 common dicots of different growth habits found in Singapore.









Stachytarpheta indica Variegated Indian Snakeweed Family: Verbenaceae



Leea rubra
Pucok Merah
Family: Vitaceae





Family: Bignoniaceae