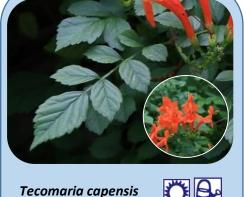

Nautilocalyx lynchii Natilus Plant Family: Gesneriaceae

Mentha spicata
Spearmint
Family: Lamiaceae

Cape Honeysuckle

Family: Bignoniaceae

Family: Urticaceae

**Polyscias scutellaria** Shield aralia Family: Araliaceae