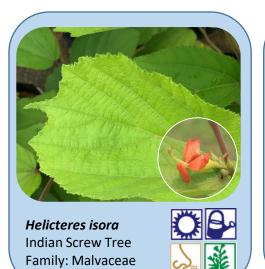

Family: Passifloraceae



## 30 DICOTS WITH DENTATE / SERRATE LEAF MARGIN IN SINGAPORE

Dentate or serrate margin refers to a saw-like teeth along the leaf edge that either points outwards or towards the apex. Below are 30 common dicots of different growth habits found in Singapore.



Nautilocalyx lynchii Natilus Plant Family: Gesneriaceae





Mentha spicata
Spearmint
Family: Lamiaceae

Cape Honeysuckle

Family: Bignoniaceae













Family: Urticaceae



**Polyscias scutellaria** Shield aralia Family: Araliaceae











## 30 DICOTS WITH DENTATE / SERRATE LEAF MARGIN IN SINGAPORE

Dentate or serrate margin refers to a saw-like teeth along the leaf edge that either points outwards or towards the apex. Below are 30 common dicots of different growth habits found in Singapore.









Stachytarpheta indica Variegated Indian Snakeweed Family: Verbenaceae



Leea rubra
Pucok Merah
Family: Vitaceae





Family: Bignoniaceae