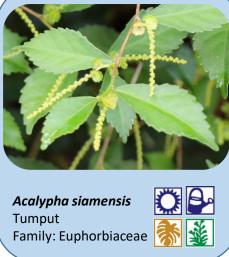

Nautilocalyx lynchii Natilus Plant Family: Gesneriaceae

Mentha spicata
Spearmint
Family: Lamiaceae

Cape Honeysuckle

Family: Bignoniaceae

Family: Urticaceae

**Polyscias scutellaria** Shield aralia Family: Araliaceae