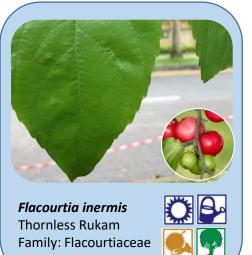

the leaf edge that either points outwards or towards the apex. Below are 30 common dicots of different growth habits found in Singapore.



Nautilocalyx lynchii Natilus Plant Family: Gesneriaceae





Mentha spicata
Spearmint
Family: Lamiaceae

Cape Honeysuckle

Family: Bignoniaceae













Family: Urticaceae



**Polyscias scutellaria** Shield aralia Family: Araliaceae











## 30 DICOTS WITH DENTATE / SERRATE LEAF MARGIN IN SINGAPORE

Dentate or serrate margin refers to a saw-like teeth along the leaf edge that either points outwards or towards the apex. Below are 30 common dicots of different growth habits found in Singapore.









Stachytarpheta indica Variegated Indian Snakeweed Family: Verbenaceae



Leea rubra
Pucok Merah
Family: Vitaceae





Family: Bignoniaceae