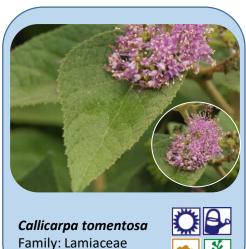

s of different growth habits found in Singapore.



Melanthera biflora Sea Daisy Family: Asteraceae



Singapore Daisy

Chinese Rain Bell

Family: Acanthaceae

Family: Asteraceae







Acmella paniculata

Family: Asteraceae

**Toothache Plant** 



















Family: Passifloraceae



## 30 DICOTS WITH DENTATE / SERRATE LEAF MARGIN IN SINGAPORE

Dentate or serrate margin refers to a saw-like teeth along the leaf edge that either points outwards or towards the apex. Below are 30 common dicots of different growth habits found in Singapore.



Nautilocalyx lynchii Natilus Plant Family: Gesneriaceae





Mentha spicata
Spearmint
Family: Lamiaceae

Cape Honeysuckle

Family: Bignoniaceae













Family: Urticaceae



**Polyscias scutellaria** Shield aralia Family: Araliaceae











## 30 DICOTS WITH DENTATE / SERRATE LEAF MARGIN IN SINGAPORE

Dentate or serrate margin refers to a saw-like teeth along the leaf edge that either points outwards or towards the apex. Below are 30 common dicots of different growth habits found in Singapore.









Stachytarpheta indica Variegated Indian Snakeweed Family: Verbenaceae



Leea rubra
Pucok Merah
Family: Vitaceae





Family: Bignoniaceae