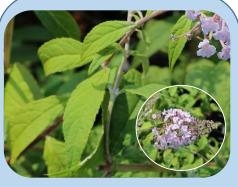

Family: Passifloraceae



## 30 DICOTS WITH DENTATE / SERRATE LEAF MARGIN IN SINGAPORE

Dentate or serrate margin refers to a saw-like teeth along the leaf edge that either points outwards or towards the apex. Below are 30 common dicots of different growth habits found in Singapore.



Nautilocalyx lynchii Natilus Plant Family: Gesneriaceae





Mentha spicata
Spearmint
Family: Lamiaceae

Cape Honeysuckle

Family: Bignoniaceae













Family: Urticaceae



**Polyscias scutellaria** Shield aralia Family: Araliaceae











## 30 DICOTS WITH DENTATE / SERRATE LEAF MARGIN IN SINGAPORE

Dentate or serrate margin refers to a saw-like teeth along the leaf edge that either points outwards or towards the apex. Below are 30 common dicots of different growth habits found in Singapore.









Stachytarpheta indica Variegated Indian Snakeweed Family: Verbenaceae



Leea rubra
Pucok Merah
Family: Vitaceae





Family: Bignoniaceae