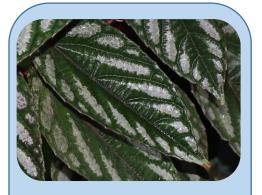

Nautilocalyx lynchii Natilus Plant Family: Gesneriaceae

Mentha spicata
Spearmint
Family: Lamiaceae

Cape Honeysuckle

Family: Bignoniaceae

Family: Urticaceae

**Polyscias scutellaria** Shield aralia Family: Araliaceae