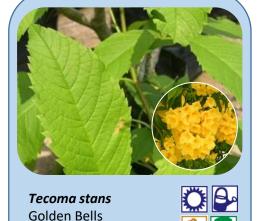

s to a saw-like teeth along the leaf edge that either points outwards or towards the apex. Below are 30 common dicots of different growth habits found in Singapore.



Nautilocalyx lynchii Natilus Plant Family: Gesneriaceae





Mentha spicata
Spearmint
Family: Lamiaceae

Cape Honeysuckle

Family: Bignoniaceae













Family: Urticaceae



**Polyscias scutellaria** Shield aralia Family: Araliaceae











## 30 DICOTS WITH DENTATE / SERRATE LEAF MARGIN IN SINGAPORE

Dentate or serrate margin refers to a saw-like teeth along the leaf edge that either points outwards or towards the apex. Below are 30 common dicots of different growth habits found in Singapore.









Stachytarpheta indica Variegated Indian Snakeweed Family: Verbenaceae



Leea rubra
Pucok Merah
Family: Vitaceae





Family: Bignoniaceae