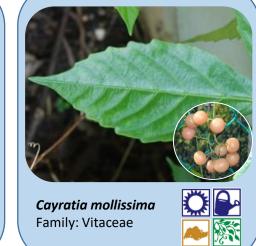

Stachytarpheta indica Variegated Indian Snakeweed Family: Verbenaceae

Leea rubra
Pucok Merah
Family: Vitaceae

Family: Bignoniaceae