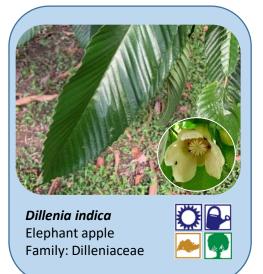

ong the leaf edge that either points outwards or towards the apex. Below are 30 common dicots of different growth habits found in Singapore.



Nautilocalyx lynchii Natilus Plant Family: Gesneriaceae





Mentha spicata
Spearmint
Family: Lamiaceae

Cape Honeysuckle

Family: Bignoniaceae













Family: Urticaceae



**Polyscias scutellaria** Shield aralia Family: Araliaceae











## 30 DICOTS WITH DENTATE / SERRATE LEAF MARGIN IN SINGAPORE

Dentate or serrate margin refers to a saw-like teeth along the leaf edge that either points outwards or towards the apex. Below are 30 common dicots of different growth habits found in Singapore.









Stachytarpheta indica Variegated Indian Snakeweed Family: Verbenaceae



Leea rubra
Pucok Merah
Family: Vitaceae





Family: Bignoniaceae